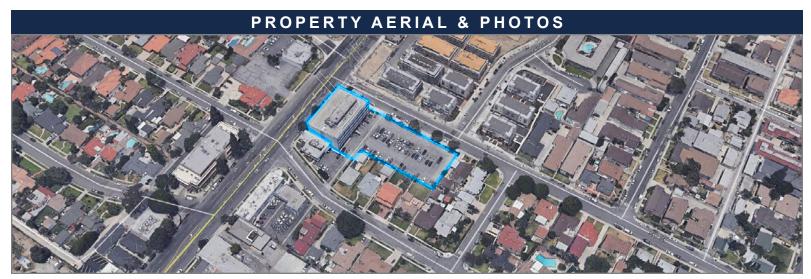

## **10800 PARAMOUNT BOULEVARD**

DOWNEY · CALIFORNIA · 90241

## PROPERTY FEATURES

- 4-Story Medical Office Building
- Suites Ranging 1,142 RSF 2,868 RSF
- Updated Lobby, Common Areas, & Restrooms
- Convenient Access to the 5, 105, 605, & 710 Fwys
- 24-Hour Access
- Free Ample Surface & Covered Parking
- Walking Distance to Several Restaurants & **Retail Amenities**
- Less Than One (1) Mile From Downey Regional **Medical Center**