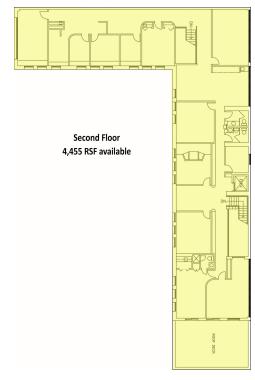

## OFFICE SPACE NOW AVAILABLE

Available SF: ±3.600/RSF

±4,455/RSF

±8.055/R

Rent Increase: 2.5% Annually

\$4.800/month

\$5,940/month

\$10,740/month