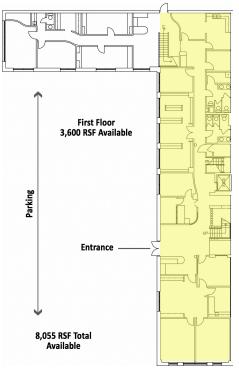

## OFFICE SPACE NOW AVAILABLE

Available SF: ±3.600/RSF

±4,455/RSF

±8.055/R

Rent Increase: 2.5% Annually

\$4.800/month

\$5,940/month

\$10,740/month