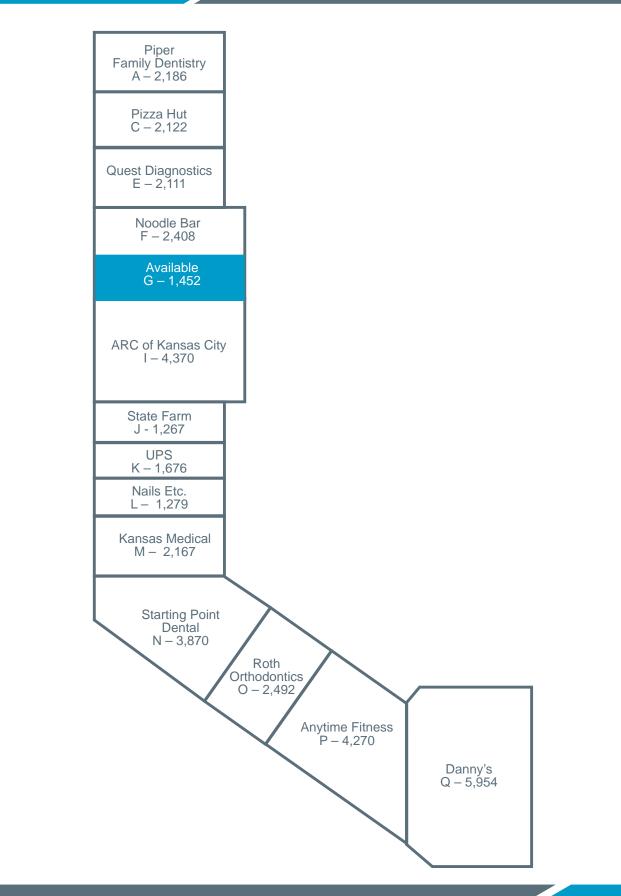

## **FEATURES**

- Strong national and local co-tenancy
- Great locations available for restaurant, salon, or fitness users
- 1,452 sf available
- Traffic counts over 17,000 cars per day
- Excellent exposure to Parallel Parkway
- Multiple entrances into shopping center
- Adjacent to new Wal-Mart Supercenter and Target

## LEASE PLAN