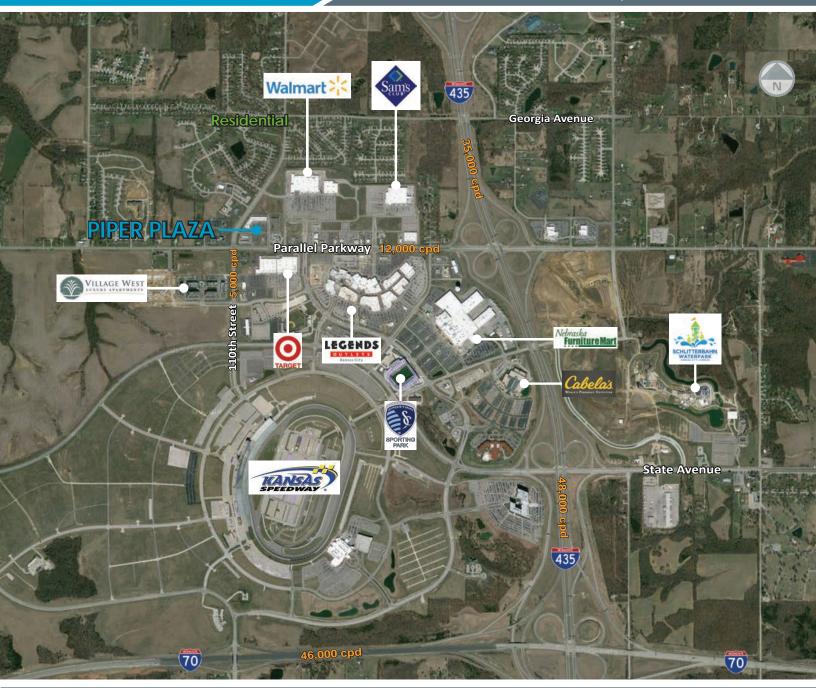

# FOR LEASE

#### **PIPER PLAZA**

### 10940 PARALLEL PKWY | KANSAS CITY, KS







NEWAR

Pallipolit

## **FEATURES**

- Strong national and local co-tenancy
- Great locations available for restaurant, salon, or fitness users
- 1,452 sf available
- Traffic counts over 17,000 cars per day
- Excellent exposure to Parallel Parkway
- Multiple entrances into shopping center
- Adjacent to new Wal-Mart Supercenter and Target

#### CONTACT:

ERIN JOHNSTON (816) 701-5028 ejohnston@copaken-brooks.com DANNY'S BAR & GRILL

VERB FAMILY DENTISTRY



# AERIAL

#### **PIPER PLAZA**

### 10940 PARALLEL PKWY | KANSAS CITY, KS



## DEMOGRAPHICS

|                | 1 mile   | 3 miles  | 5 miles  |
|----------------|----------|----------|----------|
| Population:    | 2,509    | 13,111   | 42,119   |
| Households:    | 901      | 4,734    | 16,059   |
| Avg HH Income: | \$87,331 | \$92,692 | \$75,918 |



#### **PIPER PLAZA**

## LEASE PLAN