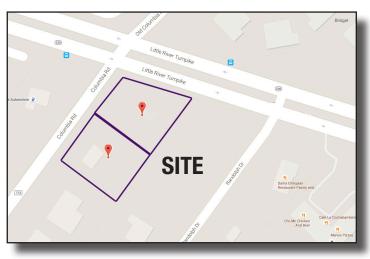

#### Addresses:

- 6775 Little River Turnpike
- 4605 Columbia Road

Prime location in Annandale, Fairfax County, VA 22003