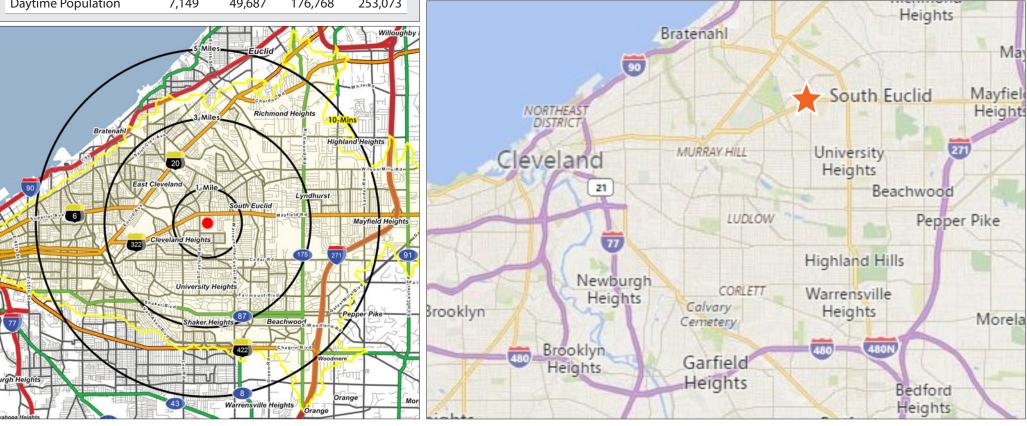

#### DEMOGRAPHIC SNAPSHOT (2010 Census; 2015 Estimate)

|                      | 1 Mile   | 3 Miles  | 5 Miles  | 10 Min   |
|----------------------|----------|----------|----------|----------|
| Population           | 17,426   | 150,991  | 357,895  | 321,137  |
| Average HH Income    | \$61,156 | \$66,531 | \$58,189 | \$60,263 |
| Median HH Income     | \$45,702 | \$51,005 | \$44,278 | \$45,377 |
| Estimated Households | 7,771    | 66,402   | 160,661  | 145,528  |
| Daytime Population   | 7,149    | 49,687   | 176,768  | 253,073  |