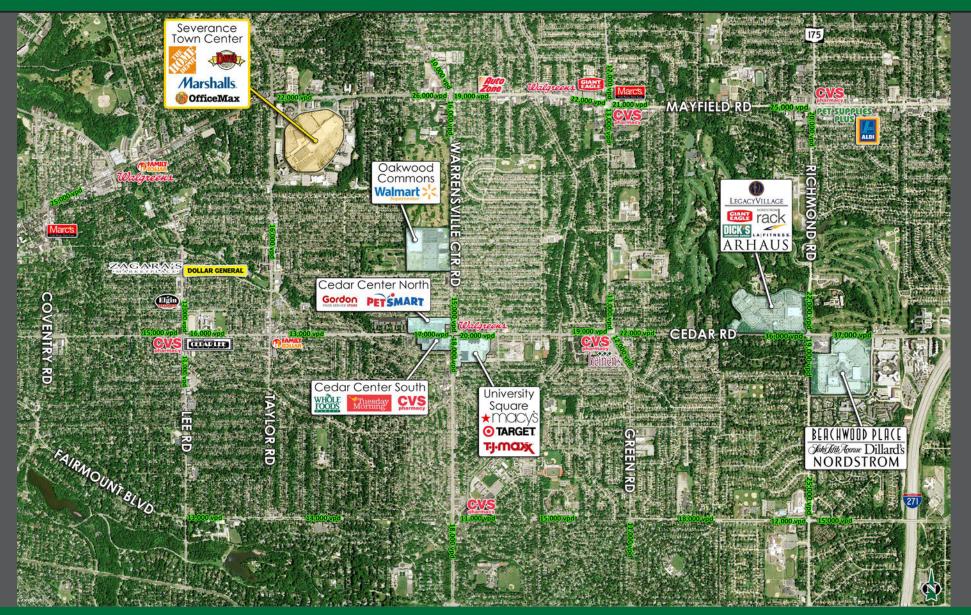

#### **PROPERTY HIGHLIGHTS:**

- Home Depot-Anchored Power Center
- · Located in one of Suburban Cleveland's most Densely-Populated Areas
- Multiple-Spaces Available, including ±125,000 SF Anchor Space
- Outlot Opportunities also Available