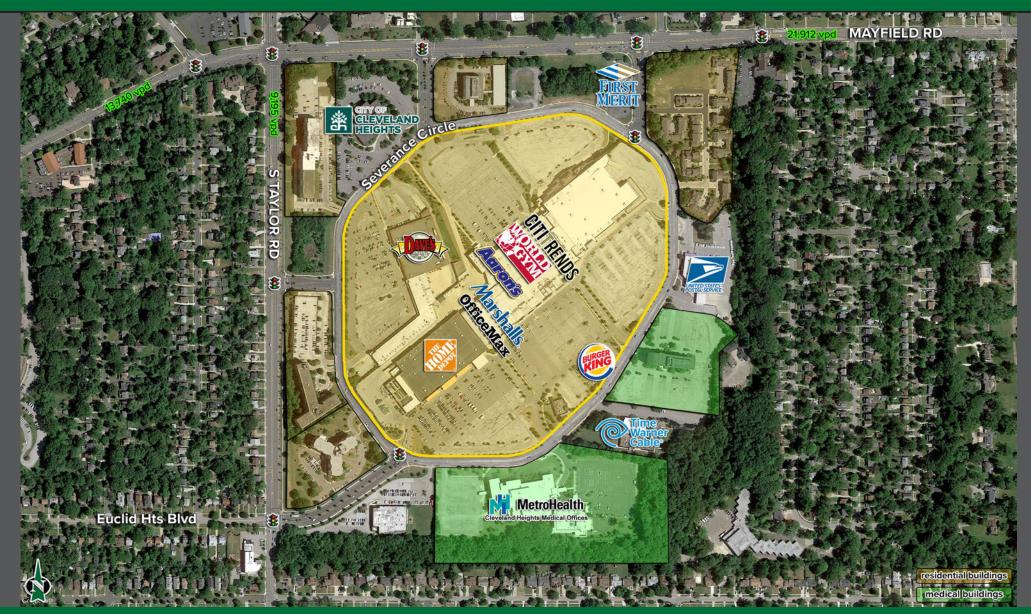

#### **PROPERTY HIGHLIGHTS:**

- Home Depot-Anchored Power Center
- · Located in one of Suburban Cleveland's most Densely-Populated Areas
- Multiple-Spaces Available, including ±125,000 SF Anchor Space
- Outlot Opportunities also Available