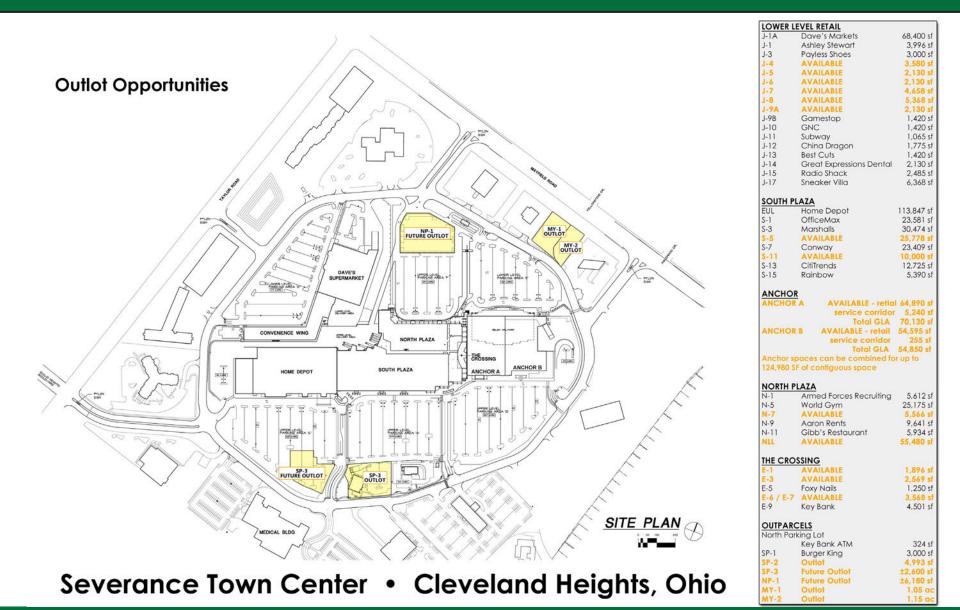

#### **PROPERTY HIGHLIGHTS:**

- Home Depot-Anchored Power Center
- · Located in one of Suburban Cleveland's most Densely-Populated Areas
- Multiple-Spaces Available, including ±125,000 SF Anchor Space
- Outlot Opportunities also Available