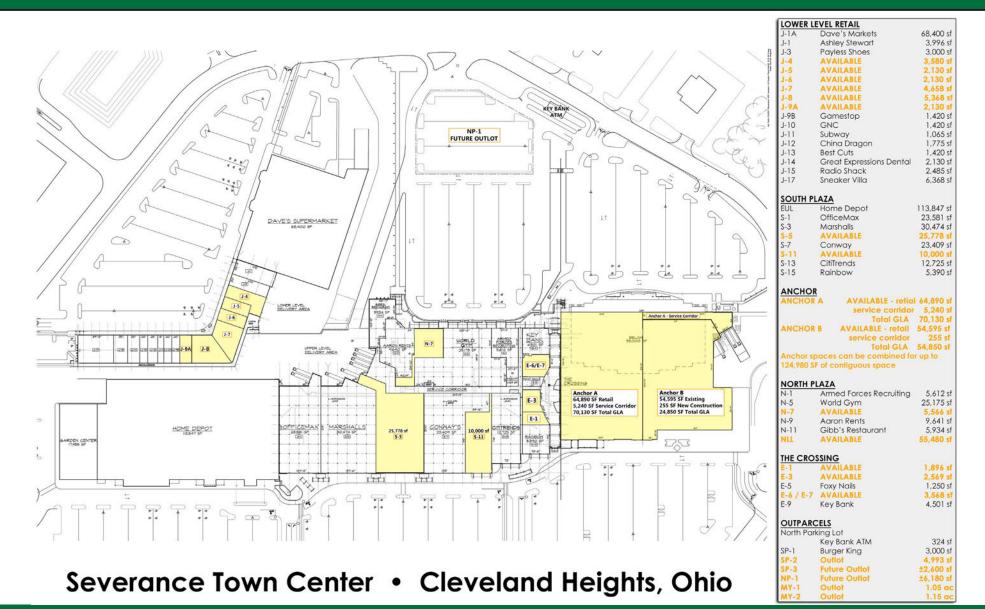

#### **PROPERTY HIGHLIGHTS:**

- Home Depot-Anchored Power Center
- · Located in one of Suburban Cleveland's most Densely-Populated Areas
- Multiple-Spaces Available, including ±125,000 SF Anchor Space
- Outlot Opportunities also Available