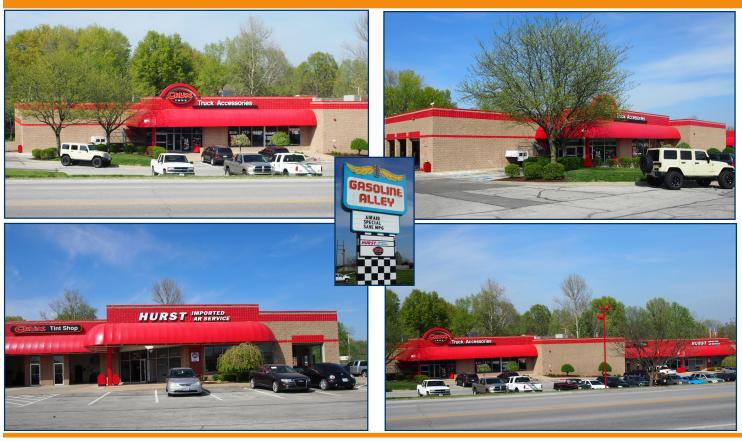

# GASOLINE ALLEY 13210 E. US 40 HIGHWAY

**INDEPENDENCE, MISSOURI 64055** 

RETAIL FOR LEASE | 3,700± SF AVAILABLE

| ZONING     | Retail    |
|------------|-----------|
| SIZE       | 3,700± SF |
| LEASE TYPE | NNN       |

#### **BUILDING FEATURES**

- Four overhead doors
- 1.122 acres available to construct a freestanding building of up to 10,000 SF
- Join Chux Trux Truck Super Store and Hurst Imported Car Service
- 46,000 cars per day pass by this location
- 149,000+ shoppers live within a 5-mile radius
- \$58,000+ average family income within a 5-mile radius
- Freestanding Gasoline Alley sign with message board

## 13210 E. US 40 HIGHWAY, INDEPENDENCE, MISSOURI 64055