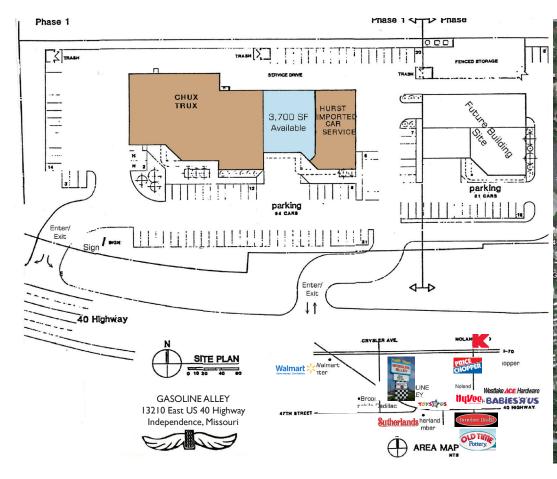

# GASOLINE ALLEY 13210 E. US 40 HIGHWAY

**INDEPENDENCE, MISSOURI 64055** 

RETAIL FOR LEASE | 3,700± SF AVAILABLE

| ZONING     | Retail    |
|------------|-----------|
| SIZE       | 3,700± SF |
| LEASE TYPE | NNN       |

#### **BUILDING FEATURES**

- Four overhead doors
- 1.122 acres available to construct a freestanding building of up to 10,000 SF
- Join Chux Trux Truck Super Store and Hurst Imported Car Service
- 46,000 cars per day pass by this location
- 149,000+ shoppers live within a 5-mile radius
- \$58,000+ average family income within a 5-mile radius
- Freestanding Gasoline Alley sign with message board

## 13210 E. US 40 HIGHWAY, INDEPENDENCE, MISSOURI 64055