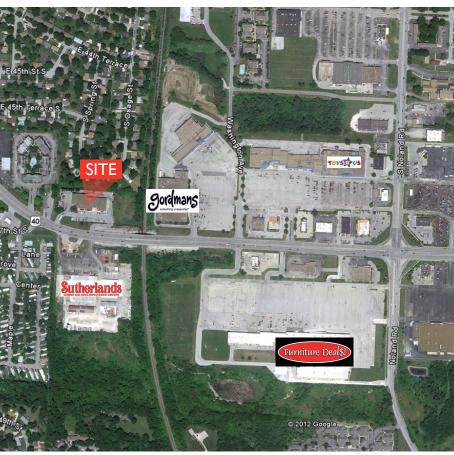

# GASOLINE ALLEY 13210 E. US 40 HIGHWAY

**INDEPENDENCE, MISSOURI 64055** 

RETAIL FOR LEASE | 3,700± SF AVAILABLE

| ZONING     | Retail    |
|------------|-----------|
| SIZE       | 3,700± SF |
| LEASE TYPE | NNN       |

#### **BUILDING FEATURES**

- Four overhead doors
- 1.122 acres available to construct a freestanding building of up to 10,000 SF
- Join Chux Trux Truck Super Store and Hurst Imported Car Service
- 46,000 cars per day pass by this location
- 149,000+ shoppers live within a 5-mile radius
- \$58,000+ average family income within a 5-mile radius
- Freestanding Gasoline Alley sign with message board

## 13210 E. US 40 HIGHWAY, INDEPENDENCE, MISSOURI 64055