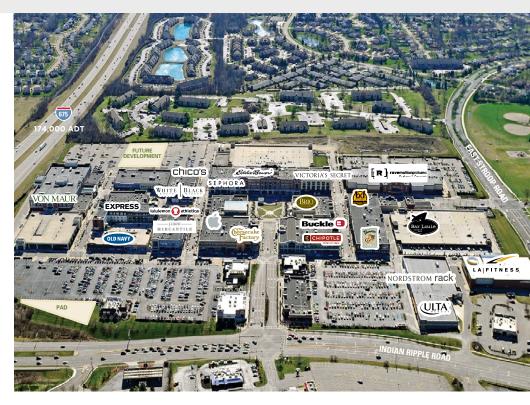

## THE GREENE

### BEAVERCREEK, OHIO

Interstate 675 and Indian Ripple Road

#### 1.1 MILLION SQUARE FEET

Mixed-Use Space

#### 760,000 SQUARE FEET

Retail Space

#### 124,665 SQUARE FEET

Office Space

#### 206 RESIDENTIAL UNITS

The Greene Apartments

#### **OVER 100 RETAIL TENANTS**

Including: Apple, Lululemon, J.Jill, J. Crew Merchantile, Von Maur, Ulta, Brio Tuscan Grille, Banana Republic, Chico's, Soma, Express, Sephora, Nordstrom Rack,The Cheesecake Factory, White House | Black Market, Old Navy, Eddie Bauer, Talbots, Brighton Collectibles, Fleming's Steakhouse, Altar'd State, Dry Goods

#### THE NUMBERS SAY IT ALL

8.5 MILLION visitors per year

850,000 MSD

10 MILES SOUTH of downtown Dayton

PREMIER FASHION AND DINING DESTINATION with over 100 stores and restaurants

LOCATED IN THE CITY OF BEAVERCREEK, the largest city in Greene County and the most affluent suburb of Dayton, with a median household income of over \$81,000