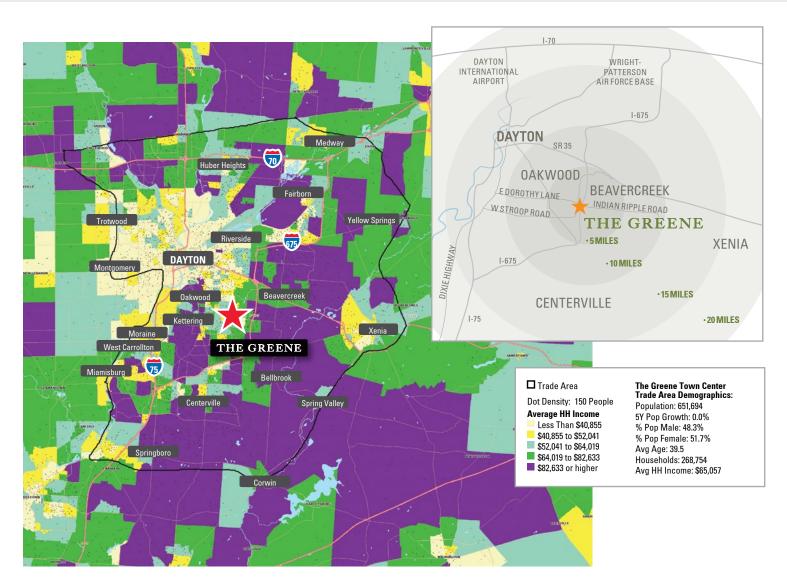

#### THE NUMBERS SAY IT ALL

8.5 MILLION visitors per year

850,000 MSD

10 MILES SOUTH of downtown Dayton

PREMIER FASHION AND DINING DESTINATION with over 100 stores and restaurants

LOCATED IN THE CITY OF BEAVERCREEK, the largest city in Greene County and the most affluent suburb of Dayton, with a median household income of over \$81,000