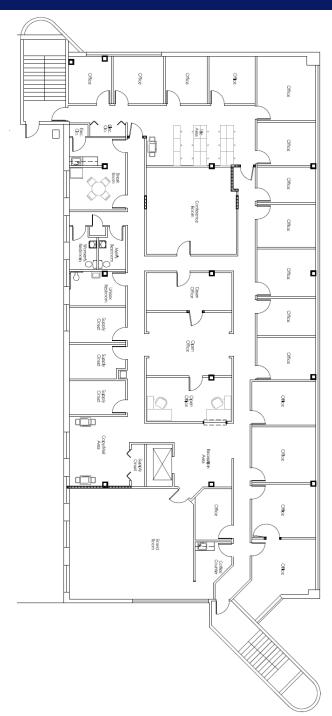

## 1505 E. Colonial Drive

## Colonial Park Office Building

Second Floor  $6,984 \pm SF$ 

The Bywater Company is the agent of the Landlord or Seller of this property and will be paid by the Landlord of Seller. All information furnished with respect to the subject property has been obtained from sources deemed reliable. No representation as to the accuracy thereof is made. This offering is subject to errors, omissions, prior sales or withdrawl without notice.