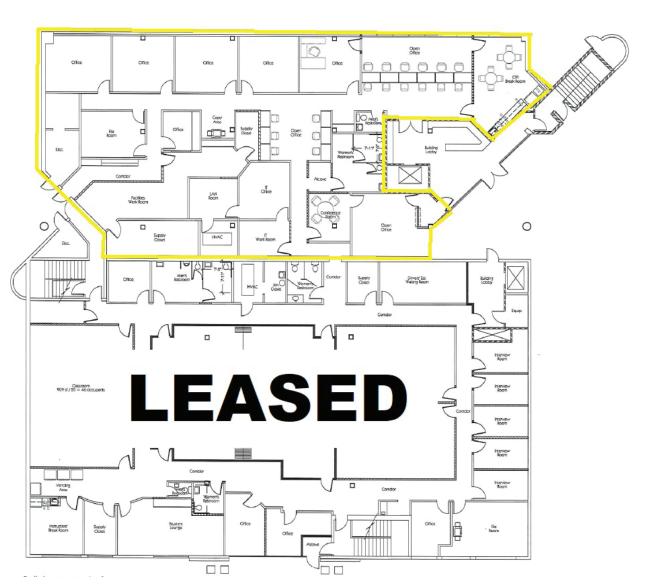

## 1505 E. Colonial Drive

Colonial Park Office Building

First Floor 5,100± SF

For further information, contact:

Christi Davis, CCIM 407-206-5732 Direct 407-694-5179 Cell email: christi@bywater.com

105 E. Robinson, Suite 200 Orlando,Fl. 32801 Office 407•206•7300 - Fax 407•206•5741 tbc@bywater.com

## 1505 E. Colonial Drive

Colonial Park Office Building

Third Floor 7,100± SF

The Bywater Company is the agent of the Landlord or Seller of this property and will be paid by the Landlord of Seller. All information furnished with respect to the subject property has been obtained from sources deemed reliable. No representation as to the accuracy thereof is made. This offering is subject to errors, omissions, prior sales or withdrawl without notice.