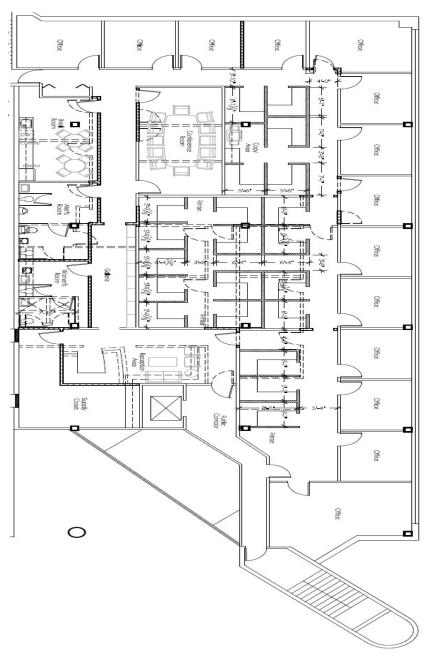

## Colonial Park Office Building

Second Floor  $6,984 \pm SF$ 

The Bywater Company is the agent of the Landlord or Seller of this property and will be paid by the Landlord of Seller. All information furnished with respect to the subject property has been obtained from sources deemed reliable. No representation as to the accuracy thereof is made. This offering is subject to errors, omissions, prior sales or withdrawl without notice.