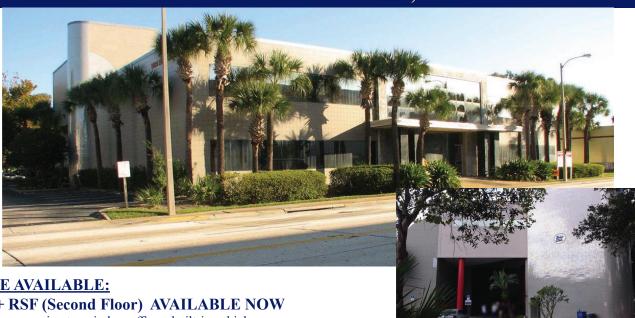

# Office Property For Lease

1505 E. Colonial Drive • Orlando, Fl. • 32803

#### **SPACE AVAILABLE:**

### 6,984+ RSF (Second Floor) AVAILABLE NOW

· Numerous perimeter window offices, built-in cubicles, large conference room, large breakroom, two restrooms