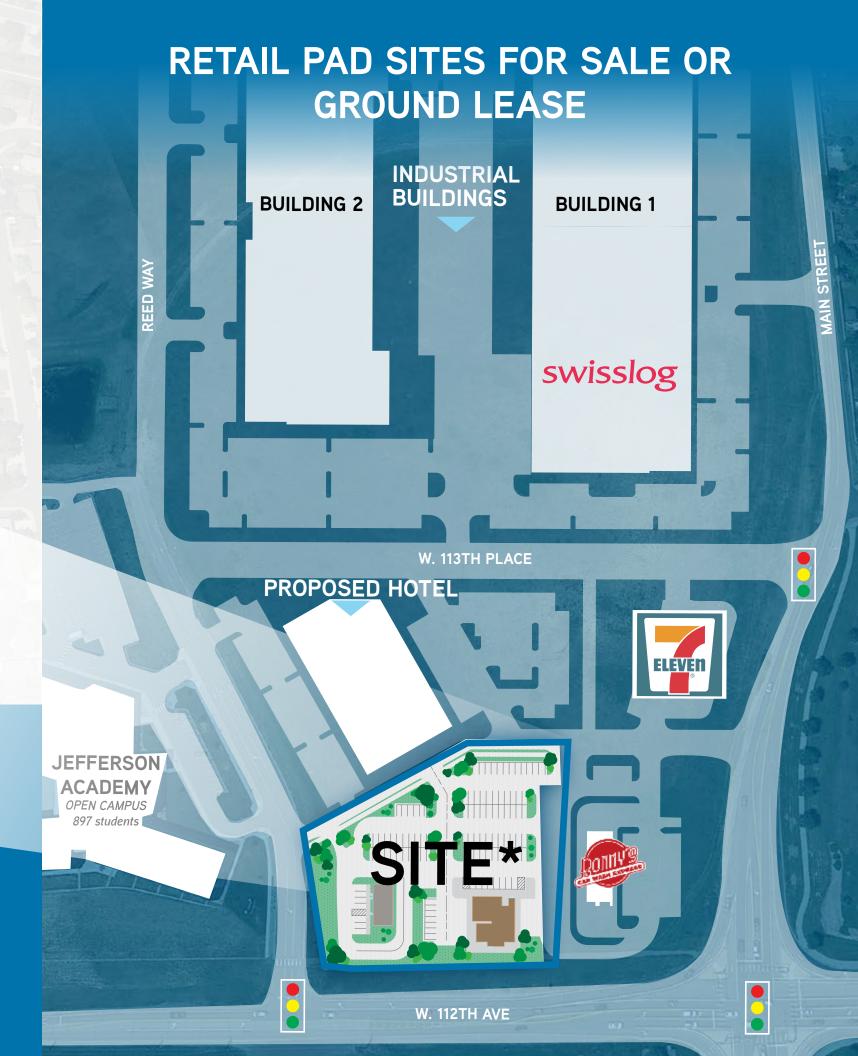

# **RETAIL PAD SITES AVAILABLE!**

FOR INFORMATION CONTACT:

**JAY LANDT** 303 283 4569 jay.landt@colliers.com LISA VELA 303 283 4575 lisa.vela@colliers.com

This document has been prepared by Colliers International for advertising purposes only. The information contained herein has been obtained from sources we deem reliable. While we have no reason to doubt its accuracy, no warranty or representation is made of the foregoing information. Terms of sale or lease and availability are subject to change or withdrawal without notice.

#### **HIGHLIGHTS:**

- Located at the epicenter of Broomfield's growing population
- Across from the Arista Development 400 residential units with 450+ units planned, 1,397 MF units, 139 room Aloft hotel & 2.6 M SF of commercial development
- Retail pad sites part of mixed-use project comprised of industrial, hospitality, office and retail
- Jefferson Academy located directly west of site with 897 students and an open campus/lunch policy
- Space on monument signage @ 113th & Main St. and 112th & Reed Way
- Drive-thru an allowed use
- Regional detention located off site
- Over 240k Industrial space directly north