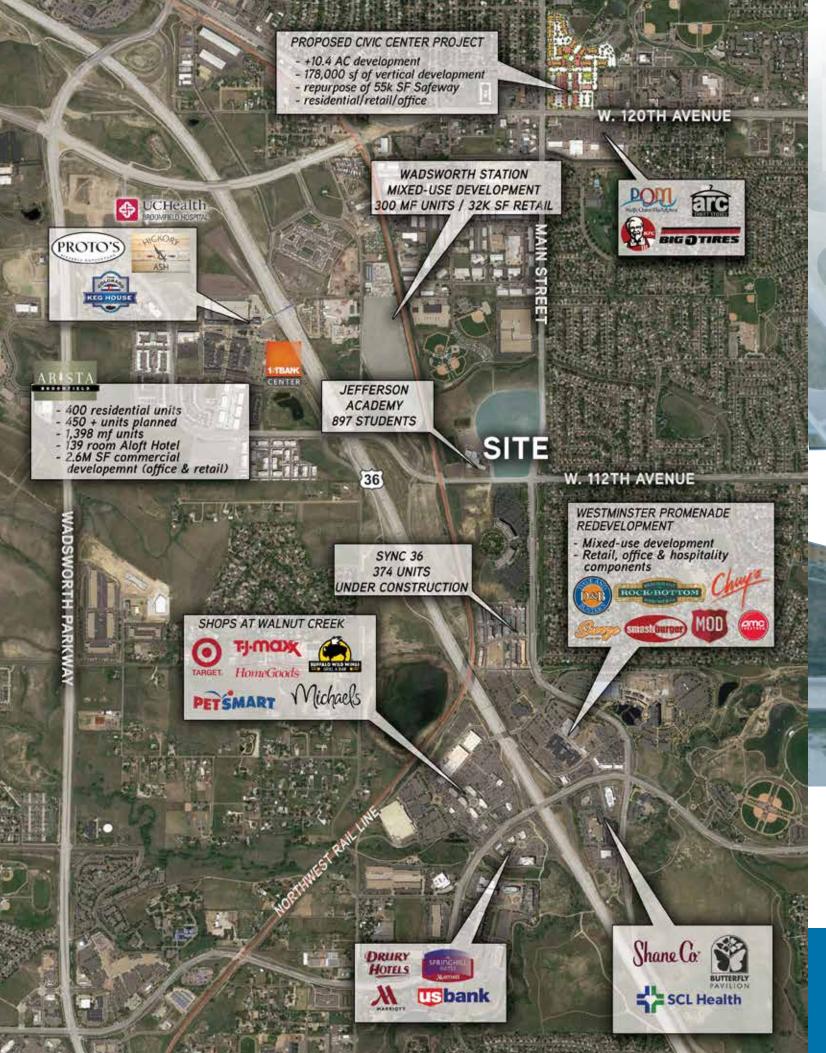

#### **HIGHLIGHTS:**

- Located at the epicenter of Broomfield's growing population
- Across from the Arista Development 400 residential units with 450+ units planned, 1,397 MF units, 139 room Aloft hotel & 2.6 M SF of commercial development
- Retail pad sites part of mixed-use project comprised of industrial, hospitality, office and retail
- Jefferson Academy located directly west of site with 897 students and an open campus/lunch policy
- Space on monument signage @ 113th & Main St. and 112th & Reed Way
- Drive-thru an allowed use
- Regional detention located off site
- Over 240k Industrial space directly north