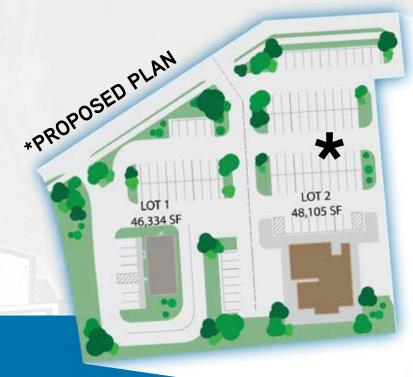

### SITE INFORMATION:

**Pad Site Size:** Lot 1: 1.064 AC (46,334 SF) Lot 2: 1.104 AC (48,105 SF)

**Sale Price:** \$19.00/SF-\$22.00/SF

**Ground Lease:** Contact Broker for Pricing