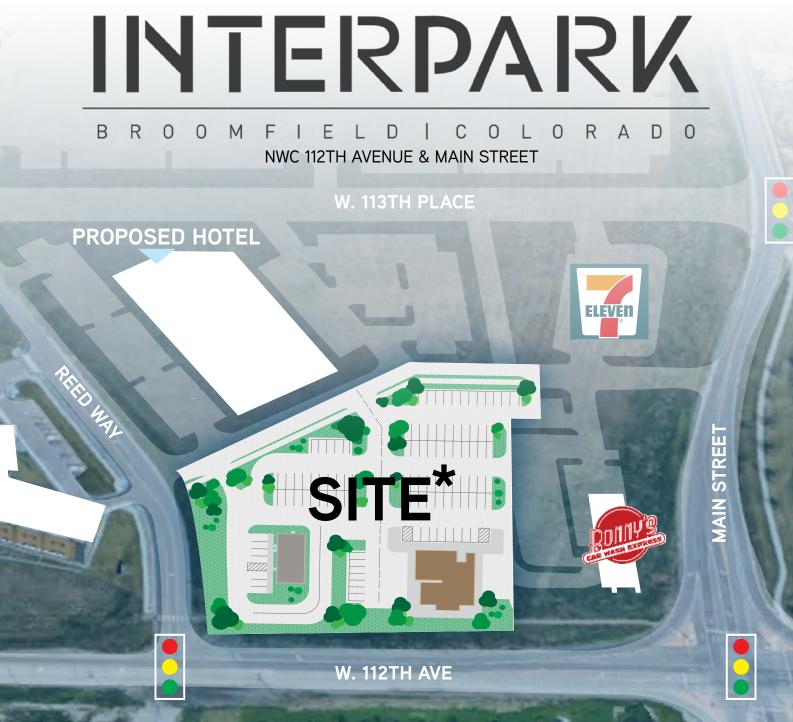

### SITE INFORMATION:

**Pad Site Size:** Lot 1: 1.064 AC (46,334 SF) Lot 2: 1.104 AC (48,105 SF)

**Sale Price:** \$19.00/SF-\$22.00/SF

**Ground Lease:** Contact Broker for Pricing

#### **HIGHLIGHTS:**

- Located at the epicenter of Broomfield's growing population
- Across from the Arista Development 400 residential units with 450+ units planned, 1,397 MF units, 139 room Aloft hotel & 2.6 M SF of commercial development
- Retail pad sites part of mixed-use project comprised of industrial, hospitality, office and retail
- Jefferson Academy located directly west of site with 897 students and an open campus/lunch policy
- Space on monument signage @ 113th & Main St. and 112th & Reed Way
- Drive-thru an allowed use
- Regional detention located off site
- Over 240k Industrial space directly north