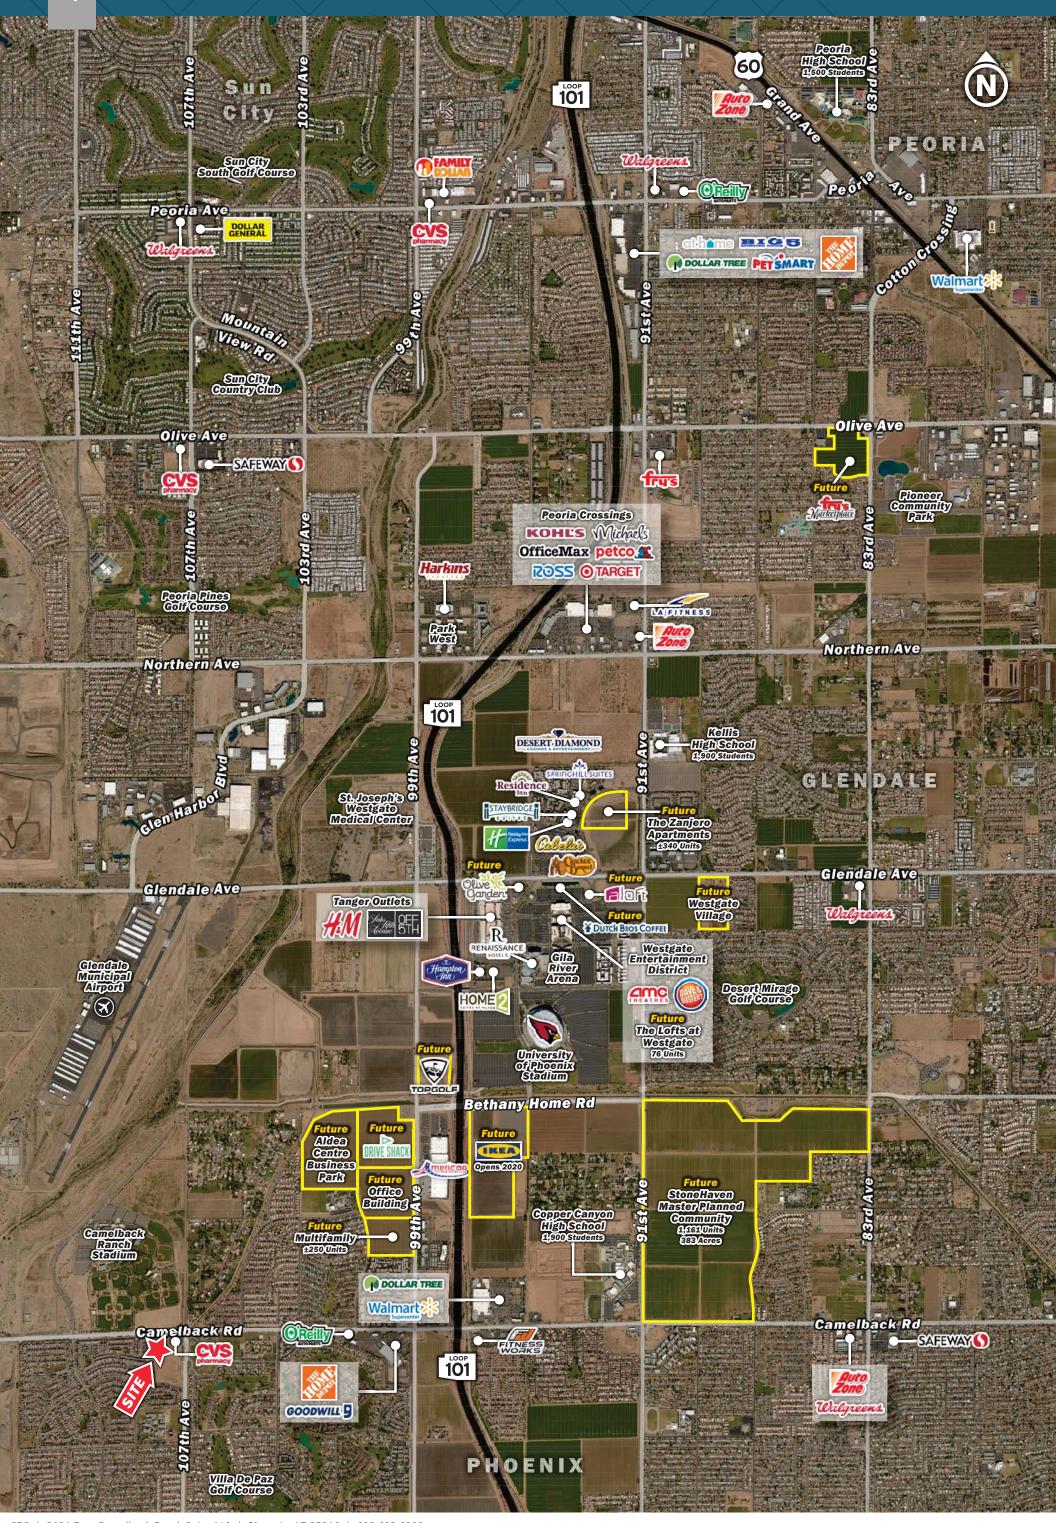

## Description

- Approximately 1.86 acres of commercial land /pads available for sale
- Land is adjacent to the Chicago White Sox and Los Angeles Dodgers mixed-use spring training facility and planned USA basketball HQ campus
- Site is conveniently located only one mile west of the 101 Freeway
- Close proximity to the Glendale Sports Complex
- Join: CVS/pharmacy