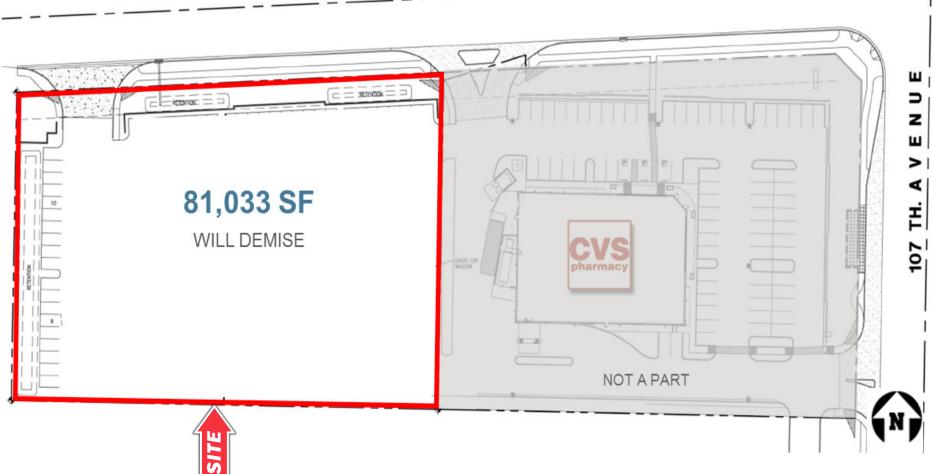

## **Overview**

AVAILABLE 1.86 Acres
PRICE Call for Pricing

| Demographics        | 1 MILE   | 3 MILE   | 5 MILE   |
|---------------------|----------|----------|----------|
| 2017 Est Population | 14,144   | 80,798   | 267,414  |
| 2022 Est Population | 15,264   | 86,953   | 288,611  |
| Average HH Income   | \$64,474 | \$72,580 | \$65,842 |
| Daytime Population  | 8.960    | 61.692   | 228.058  |

## Description

- Approximately 1.86 acres of commercial land /pads available for sale
- Land is adjacent to the Chicago White Sox and Los Angeles Dodgers mixed-use spring training facility and planned USA basketball HQ campus
- Site is conveniently located only one mile west of the 101 Freeway
- Close proximity to the Glendale Sports Complex
- Join: CVS/pharmacy