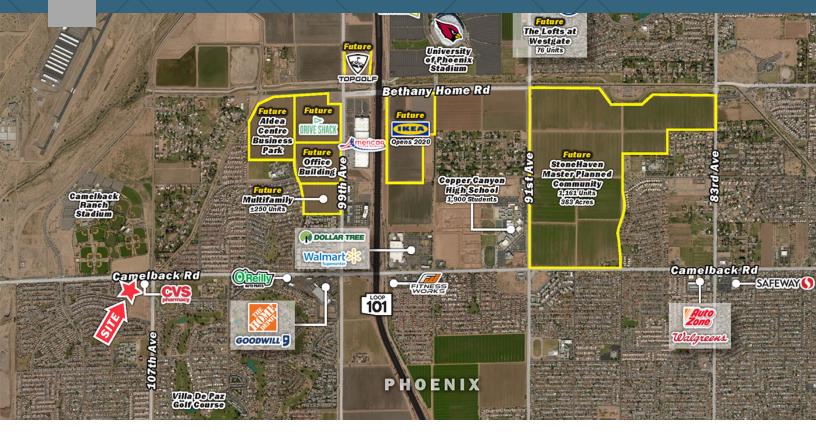

## Description

- Approximately 1.86 acres of commercial land /pads available for sale
- Land is adjacent to the Chicago White Sox and Los Angeles Dodgers mixed-use spring training facility and planned USA basketball HQ campus
- Site is conveniently located only one mile west of the 101 Freeway
- Close proximity to the Glendale Sports Complex
- Join: CVS/pharmacy

## CAMELBACK ROAD