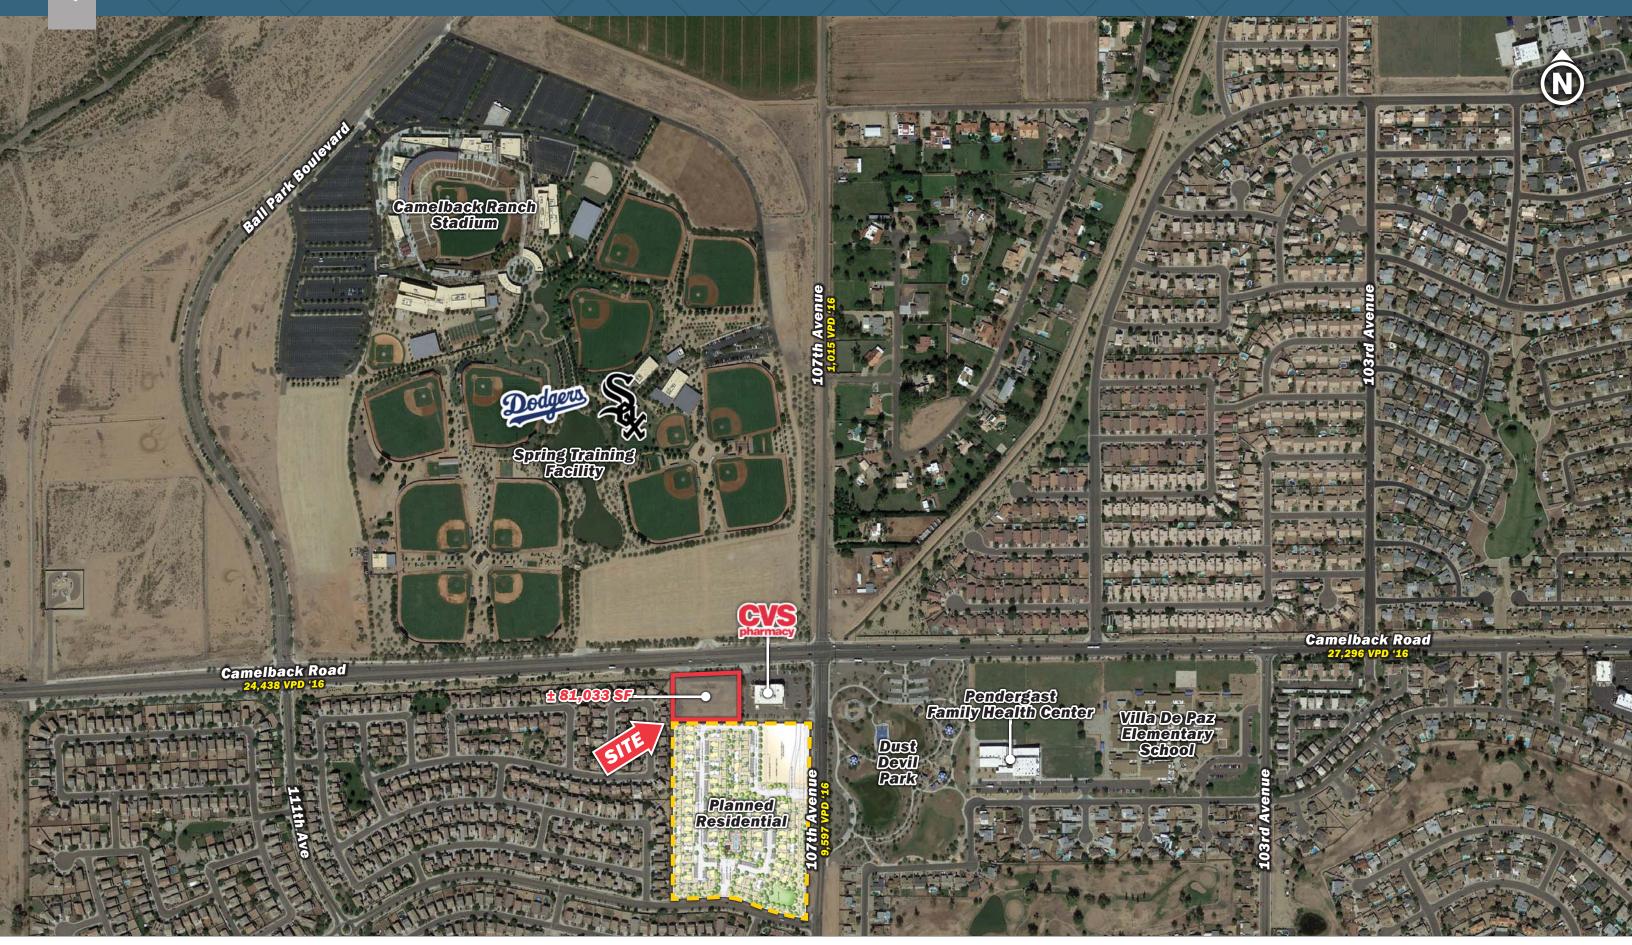

### **Traffic Counts**

| Camelback Road | 24,438 VPD |
|----------------|------------|
| 107th Avenue   | 9,597 VPD  |

Year: 2016 | Source: MPSI

## Description

- Approximately 1.86 acres of commercial land /pads available for sale
- Land is adjacent to the Chicago White Sox and Los Angeles Dodgers mixed-use spring training facility and planned USA basketball HQ campus
- Site is conveniently located only one mile west of the 101 Freeway
- Close proximity to the Glendale Sports Complex
- Join: CVS/pharmacy

## SWC Camelback Road & 107th Avenue