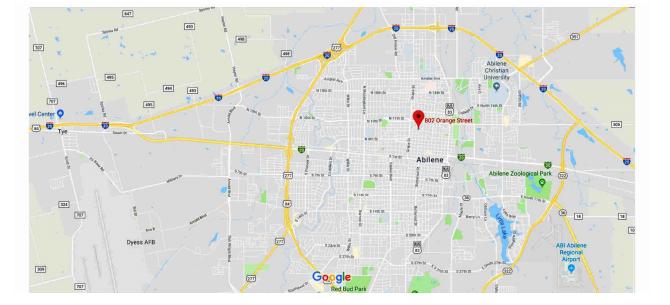

# **802 Orange Street**

6,218 sf +/- in 2 buildings 3,510 sf +/- front building 2,708 sf +/- back building Zoned CB

Zoned CB

On the National Historic Register

Previously used as a professional office

2 blocks from the Abilene Civic Center