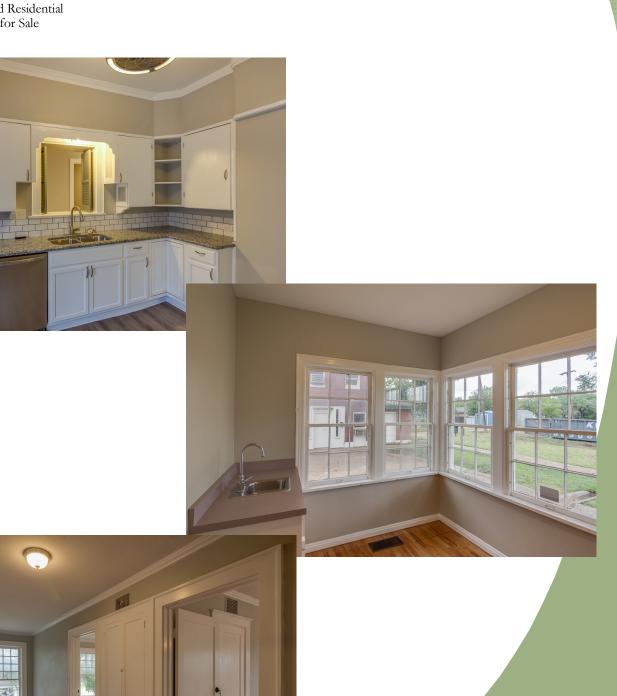

### **Front Building**

- 2 Kitchens
- 2 restrooms
- 6 offices downstairs including 3 offices with sinks
- 4 offices with 1 restroom upstairs