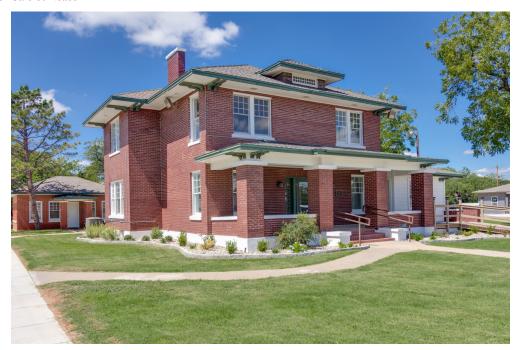

# **802 Orange Street**

6,218 sf +/- in 2 buildings 3,510 sf +/- front building 2,708 sf +/- back building Zoned CB

Zoned CB

On the National Historic Register

Previously used as a professional office

2 blocks from the Abilene Civic Center

Available for Lease or Sale

www.creativestructures.net