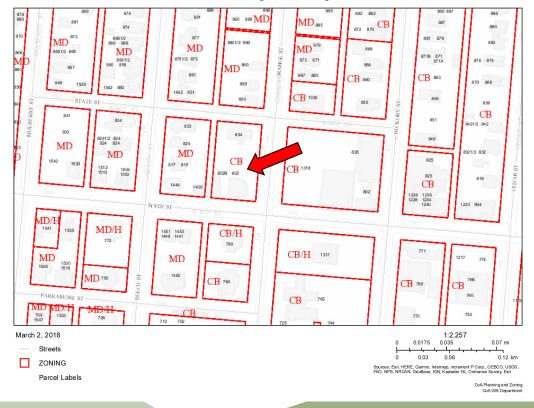

# **802 Orange Street**

6,218 sf +/- in 2 buildings 3,510 sf +/- front building 2,708 sf +/- back building Zoned CB

Zoned CB

On the National Historic Register

Previously used as a professional office

2 blocks from the Abilene Civic Center

#### Available for finish out with generous allowance

325-260-3832

Texas and Oklahoma Commercial and Residential Properties for Sale and Lease

325-260-3832

802 Orange St Zoning