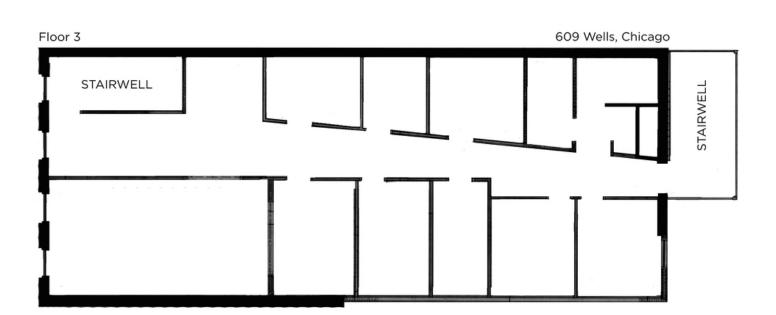

### **FLOOR PLANS #3** 609 N. Wells / Chicago, IL 60654

BECCA LUNDSTROMLARRY COHN773.329.5298312.401.8966becca@atproperties.comlarrycohn@atproperties.com

atpropertiescommercial.com

All information furnished is from sources deemed reliable. No representation is made as to the accuracy thereof atpropertiescommercial.com and it is submitted subject to errors, omissions, changes, or withdrawal without notice.

#### **PROPERTY OVERVIEW**

Two full floors of office in a walk up building in River North. Each floor is approximately 1,500 sq. ft. Floor two has reception area, two bathrooms and seven private offices. The third floor has a large kitchen, meeting space, two bathrooms and eight private offices. Sublease until March of 2020.