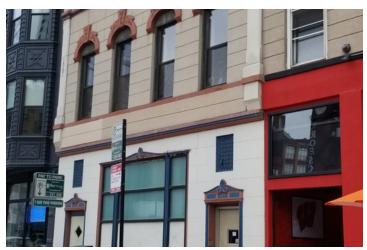

### **FOR LEASE** 609 N. Wells / Chicago, IL 60654

#### **OFFERING SUMMARY**

| Available SF:  | 1,500 - 3,000 SF   |
|----------------|--------------------|
| Lease Rate:    | \$27.50 SF/yr (MG) |
| Lot Size:      | 0.07 Acres         |
| Year Built:    | 1881               |
| Building Size: | 5,800              |
| Zoning:        | DX-5               |
| Market:        | Chicago            |
| Submarket:     | River North        |

#### **PROPERTY OVERVIEW**

Two full floors of office in a walk up building in River North. Each floor is approximately 1,500 sq. ft. Floor two has reception area, two bathrooms and seven private offices. The third floor has a large kitchen, meeting space, two bathrooms and eight private offices. Sublease until March of 2020.