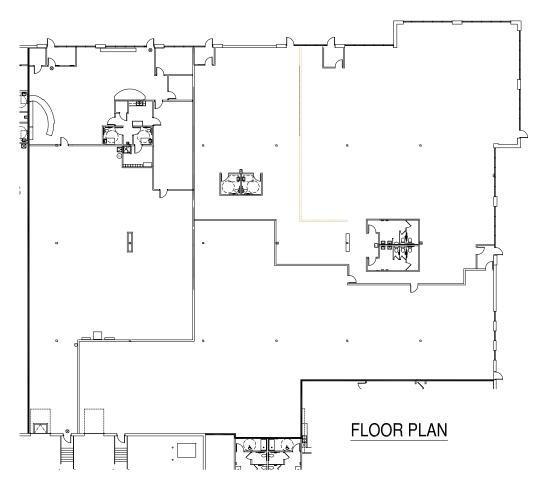

#### **FOR LEASE**

Floor Plan Suites 18660 / 18684

|   | TENANT SUMMARY |           |
|---|----------------|-----------|
| ĺ | OFFICE         | 14,926 SF |
|   | WAREHOUSE      | 15,085 SF |
| İ | TOTAL          | 30,011 SF |

| Vacancies     |             |              |                 |         |
|---------------|-------------|--------------|-----------------|---------|
| Suite         | Total<br>SF | Office<br>SF | Warehouse<br>SF | Loading |
| 18684         | 21,000      | 11,873       | 9,127           | 1 dock  |
| 18660         | 9,011       | 3,053        | 5,958           | 1 dock  |
| 18660 / 18684 | 30,011      | 14,926       | 15,085          | 2 docks |