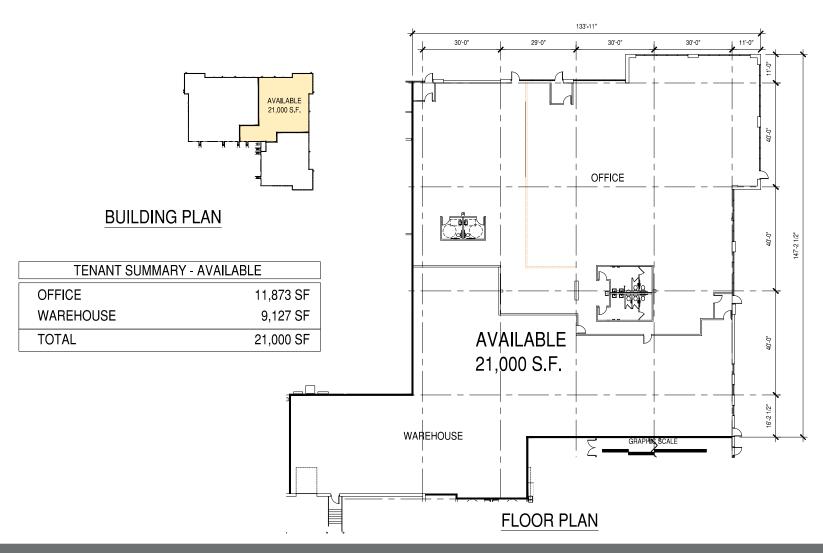

#### FOR LEASE

Floor Plan Suite 18684

For more information, please contact:

Jason Meyer Executive Director +1 952 820 8735 jason.j.meyer@cushwake.com Kris Smeltzer
Executive Director
+1 952 837 8575
kris.smeltzer@cushwake.com

| Vacancies     |             |              |                 |         |
|---------------|-------------|--------------|-----------------|---------|
| Suite         | Total<br>SF | Office<br>SF | Warehouse<br>SF | Loading |
| 18684         | 21,000      | 11,873       | 9,127           | 1 dock  |
| 18660         | 9,011       | 3,053        | 5,958           | 1 dock  |
| 18660 / 18684 | 30,011      | 14,926       | 15,085          | 2 docks |