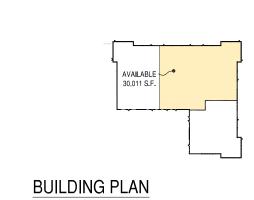

### **BUILDING PLAN**

| TENANT SUMMARY |          |
|----------------|----------|
| OFFICE         | 3,053 SF |
| WAREHOUSE      | 5,958 SF |
| TOTAL          | 9,011 SF |

For more information, please contact:

| Vacancies     |             |              |                 |         |
|---------------|-------------|--------------|-----------------|---------|
| Suite         | Total<br>SF | Office<br>SF | Warehouse<br>SF | Loading |
| 18684         | 21,000      | 11,873       | 9,127           | 1 dock  |
| 18660         | 9,011       | 3,053        | 5,958           | 1 dock  |
| 18660 / 18684 | 30,011      | 14,926       | 15,085          | 2 docks |