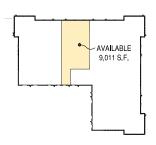

### Floor Plan Suite 18660

### **BUILDING PLAN**

| TENANT SUMMARY |          |
|----------------|----------|
| OFFICE         | 3,053 SF |
| WAREHOUSE      | 5,958 SF |
| TOTAL          | 9,011 SF |

For more information, please contact: