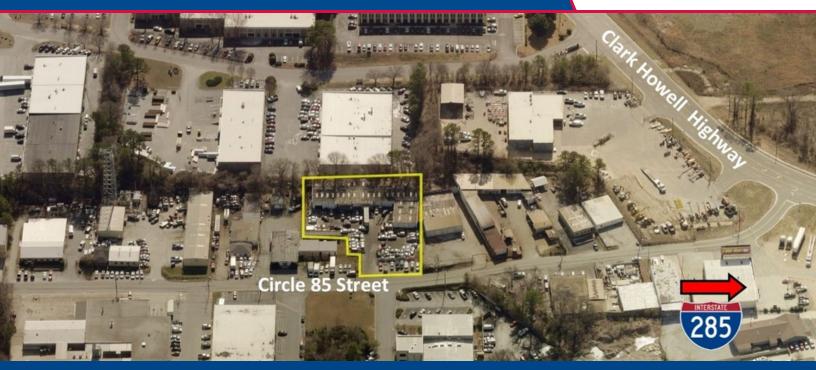

## 482 / 492 Circle 85 Street, College Park, GA 30349

#### **PROPERTY HIGHLIGHTS**

- Suite A: 7,560 SF w/ Minimal Office, 5 Docks & 1 Drive-In
- Suite B: 4,536 SF w/ Minimal Office, 2 Drive-Ins
- Concrete Outside Storage
- Heavy Industrial Zoning
- Easy Access to I-75, I-85 & I-285
- Direct Access to Hartsfield-Jackson Airport