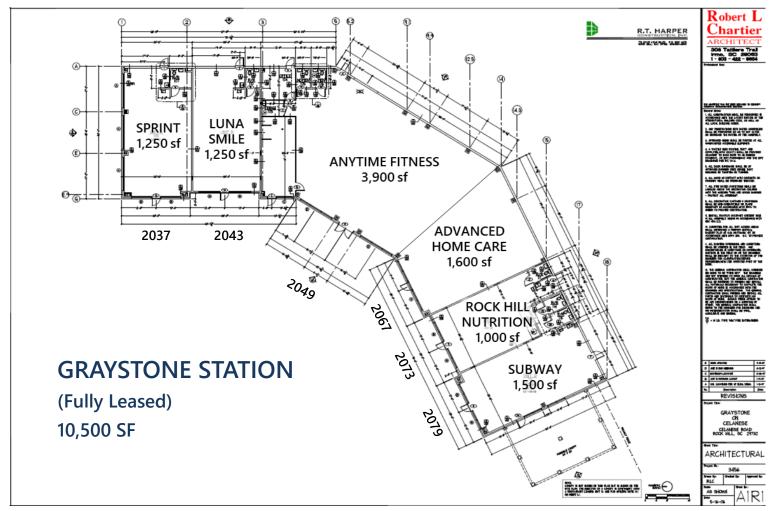

## **Fully Leased Retail Center Investment Offering**

GRAYSTONE STATION is a *FULLY LEASED*, 10,500 square foot, 6-unit neighborhood retail center anchored by Subway, Sprint and Anytime Fitness. It is well positioned at the corner of Celanese Road and Madison Street with easy ingress and egress and excellent benefits from the high daily traffic counts of Celanese Road. In addition, I-77 (Exit 82-C) is just a mile away via Celanese Road.

#### **GRAYSTONE STATION**