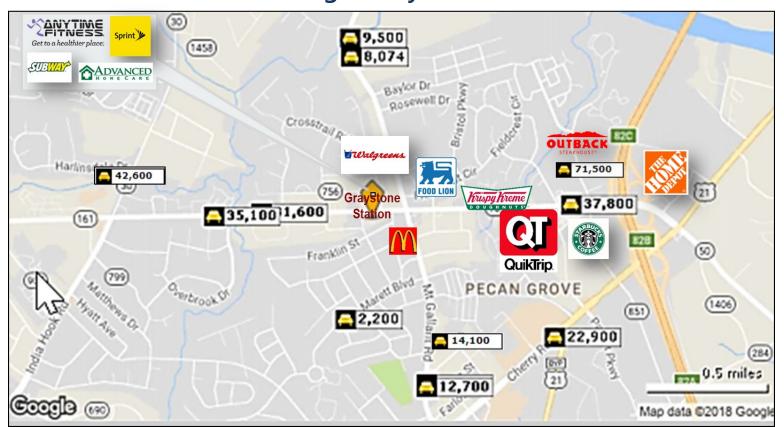

t with easy ingress and egress and excellent benefits from the high daily traffic counts of Celanese Road. In addition, I-77 (Exit 82-C) is just a mile away via Celanese Road.

#### **DEBBIE WEATHERBY**



## **Retail Investment Offering**

2037-2079 Celanese Road, Rock Hill, South Carolina 29732

#### **GRAYSTONE STATION**

### **Demographics**

| Radius             | 1 Mile | 3 Mile | 5 Mile  |
|--------------------|--------|--------|---------|
| Population         |        |        |         |
| 2022 Projection    | 10,861 | 46,694 | 120,234 |
| 2017 Estimate      | 9,875  | 42,645 | 109,262 |
| 2010 Census        | 8,916  | 38,866 | 97,537  |
| Growth 2017 - 2022 | 9.98%  | 9.49%  | 10.04%  |
| Growth 2010 - 2017 | 10.76% | 9.72%  | 12.02%  |

## **2017 Average Daily Traffic Counts**



#### **DEBBIE WEATHERBY**



## Retail Investment Offering 2037-2079 Celanese Road, Rock Hill, South Carolina 29732





**Gross Income:** \$221,211 **Expenses:** \$ 34,345 NOI: \$186,866

**6.25% CAP Rate** 

Offered at \$3,000,000

#### **DEBBIE WEATHERBY**



# Retail Investment Offering

2037-2079 Celanese Road, Rock Hill, South Carolina 29732

#### **GRAYSTONE STATION**



#### **DEBBIE WEATHERBY**