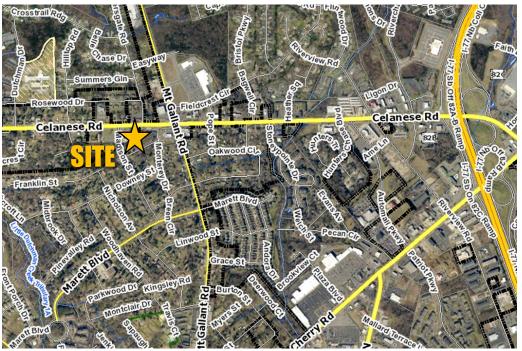

## **Fully Leased Retail Center Investment Offering**

GRAYSTONE STATION is a *FULLY LEASED*, 10,500 square foot, 6-unit neighborhood retail center anchored by Subway, Sprint and Anytime Fitness. It is well positioned at the corner of Celanese Road and Madison Street with easy ingress and egress and excellent benefits from the high daily traffic counts of Celanese Road. In addition, I-77 (Exit 82-C) is just a mile away via Celanese Road.