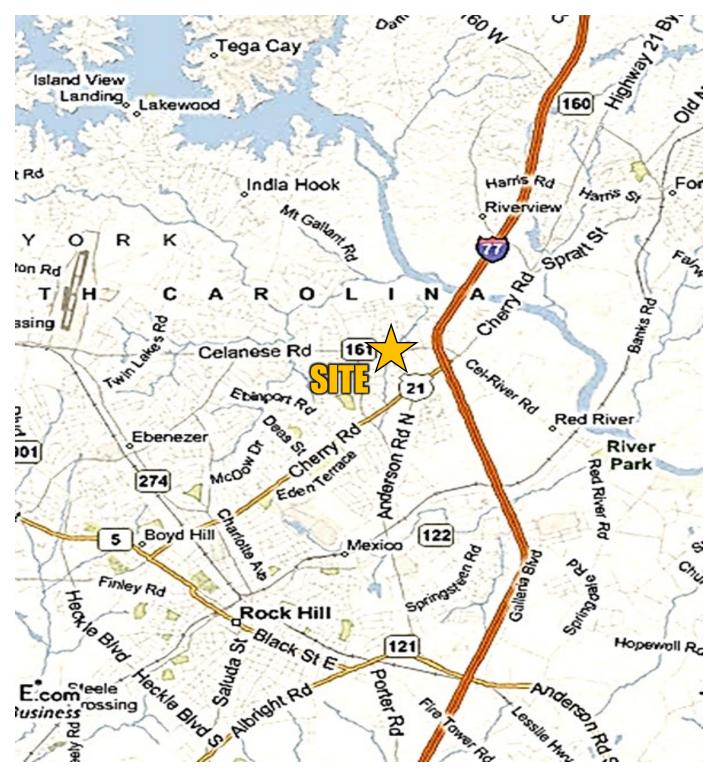

3 Mile | 5 Mile  |
|--------------------|--------|--------|---------|
| Population         |        |        |         |
| 2022 Projection    | 10,861 | 46,694 | 120,234 |
| 2017 Estimate      | 9,875  | 42,645 | 109,262 |
| 2010 Census        | 8,916  | 38,866 | 97,537  |
| Growth 2017 - 2022 | 9.98%  | 9.49%  | 10.04%  |
| Growth 2010 - 2017 | 10.76% | 9.72%  | 12.02%  |

## **2017 Average Daily Traffic Counts**



#### **DEBBIE WEATHERBY**



## Retail Investment Offering 2037-2079 Celanese Road, Rock Hill, South Carolina 29732





**Gross Income:** \$221,211 **Expenses:** \$ 34,345 NOI: \$186,866

**6.25% CAP Rate** 

Offered at \$3,000,000

#### **DEBBIE WEATHERBY**



# Retail Investment Offering

2037-2079 Celanese Road, Rock Hill, South Carolina 29732

#### **GRAYSTONE STATION**



#### **DEBBIE WEATHERBY**