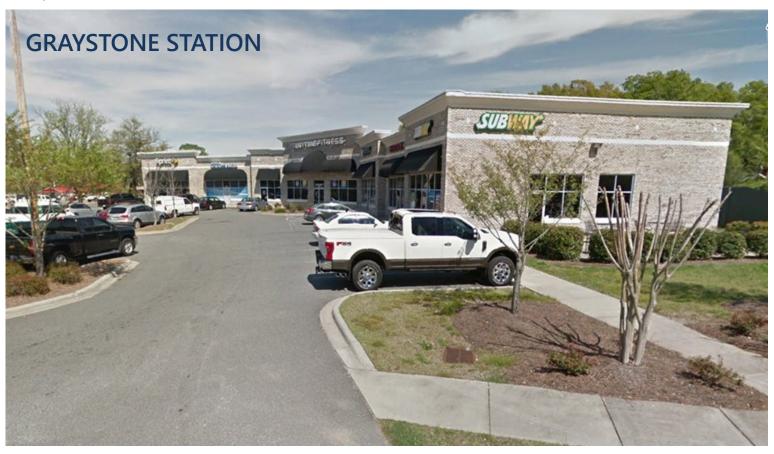

## **Fully Leased Retail Center Investment Offering**

GRAYSTONE STATION is a *FULLY LEASED*, 10,500 square foot, 6-unit neighborhood retail center anchored by Subway, Sprint and Anytime Fitness. It is well positioned at the corner of Celanese Road and Madison Street with easy ingress and egress and excellent benefits from the high daily traffic counts of Celanese Road. In addition, I-77 (Exit 82-C) is just a mile away via Celanese Road.

#### **GRAYSTONE STATION**