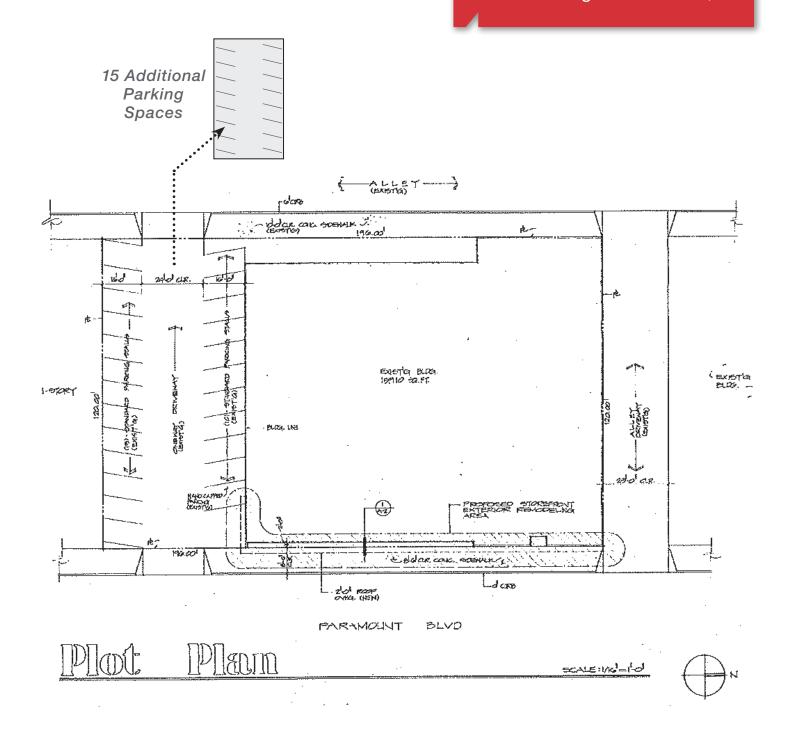

### **Property Highlights:**

- Approximately 13,145 square feet
- Existing \$.99 Only Store to vacate 1/31/2017
- Contact Broker regarding economics

| DEMOGRAPHICS     | 1 MILES  | 2 MILES  | 3 MILES  | 5 MILES  |
|------------------|----------|----------|----------|----------|
| TOTAL POPULATION | 37,112   | 135,522  | 329,584  | 885,560  |
| AVG. HH INCOME   | \$59,077 | \$63,478 | \$63,204 | \$66,199 |
| NO. OF EMPLOYEES | 12,724   | 48,435   | 91,101   | 234,085  |