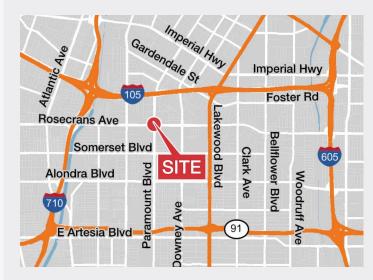

# 14139 Paramount Blvd.

@ Rosecrans, Paramount, CA

### Traffic Count (approximate)

| PARAMOUNT STREET | 24,000 ADT |
|------------------|------------|
| ROSECRANS AVENUE | 27,000 ADT |
| TOTAL            | 51,000 ADT |