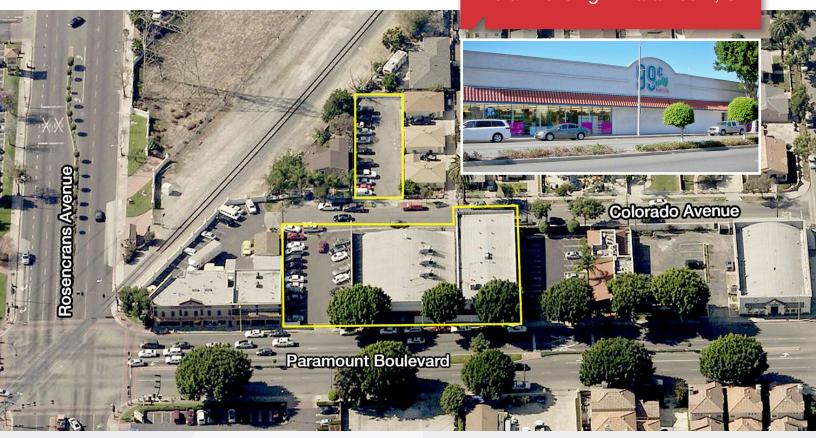

### FOR LEASE 13,145 SF Freestanding Retail Building in Paramount, CA

# 14139 Paramount Blvd.

@ Rosecrans, Paramount, CA

### **Property Highlights:**

- Approximately 13,145 square feet
- Existing \$.99 Only Store to vacate 1/31/2017
- Contact Broker regarding economics

| DEMOGRAPHICS     | 1 MILES  | 2 MILES  | 3 MILES  | 5 MILES  |
|------------------|----------|----------|----------|----------|
| TOTAL POPULATION | 37,112   | 135,522  | 329,584  | 885,560  |
| AVG. HH INCOME   | \$59,077 | \$63,478 | \$63,204 | \$66,199 |
| NO. OF EMPLOYEES | 12,724   | 48,435   | 91,101   | 234,085  |