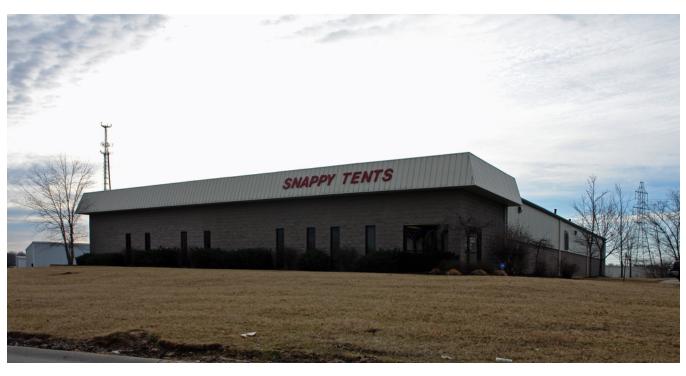

#### PROPERTY DESCRIPTION

17,500 sf light industrial building on 1.6 acres

- 15,050 SF light industrial/warehouse
- 2,450 SF office
- Situated on 1.6 acres
- Well maintained
- Ample Power/Electric
- Strong Demographics
- Tenant in place for several months