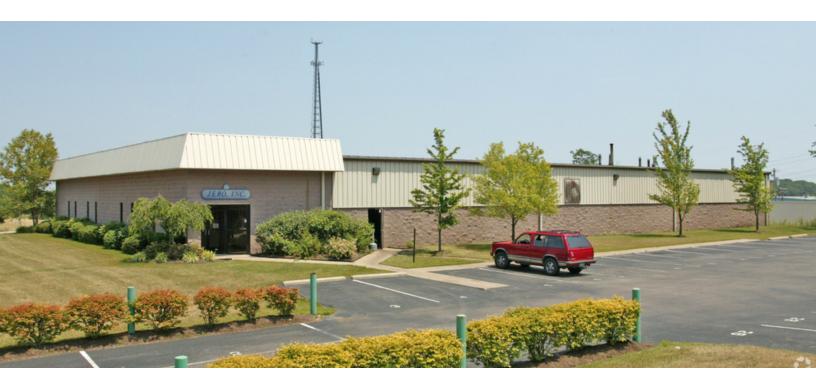

#### PROPERTY DESCRIPTION

17,500 sf light industrial building on 1.6 acres

- 15,050 SF light industrial/warehouse
- 2,450 SF office
- Situated on 1.6 acres
- Well maintained
- Ample Power/Electric
- Strong Demographics
- Tenant in place for several months