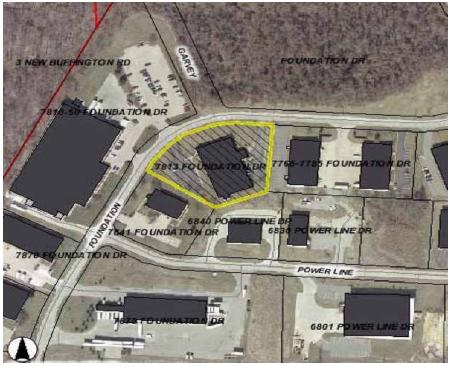

#### PROPERTY DESCRIPTION

17,500 sf light industrial building on 1.6 acres

- 15,050 SF light industrial/warehouse
- 2,450 SF office
- Situated on 1.6 acres
- Well maintained
- Ample Power/Electric
- Strong Demographics
- Tenant in place for several months