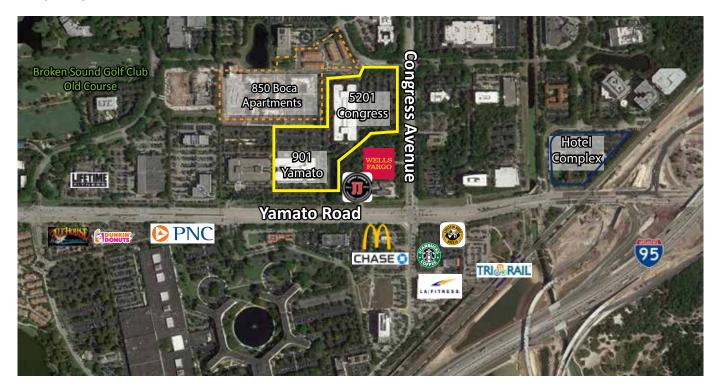

tations
- New modern glass railings system
- New common area restroom finishes



**Gary Gottlieb, SIOR, Principal** 561.721.7025 gary.gottlieb@avisonyoung.com Keith O'Donnell, Principal 561.893.7011 keith.odonnell@avisonyoung.com

#### Second Floor Plan





#### **Available Suites**

• Suite 280 | 9,928 sf

#### Rental Rate

• \$20.00 psf (NNN) + \$8.28 in Operating Expenses

## Newly Renovated

- New flooring in the lobby atrium
- Creation of collaborative soft seating areas and meeting spaces featuring Wi-Fi and electricity/ charging stations
- New modern glass railings system
- New common area restroom finishes



Gary Gottlieb, SIOR, Principal 561.721.7025 gary.gottlieb@avisonyoung.com Keith O'Donnell, Principal 561.893.7011 keith.odonnell@avisonyoung.com

### **Property Location**



#### For more information please contact:

## Gary Gottlieb, SIOR, Principal

561.721.7025

gary.gottlieb@avisonyoung.com

## Keith O'Donnell, Principal

561.893.7011

keith.odonnell@avisonyoung.com