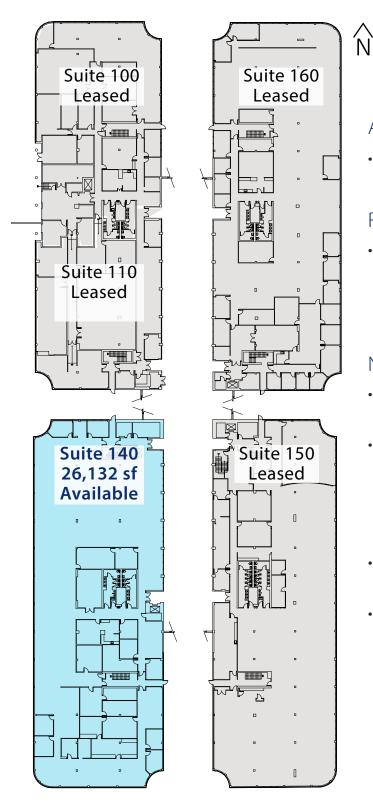

#### First Floor Plan

• Suite 140 | 26,132 sf

#### Rental Rate

• \$20.00 psf (NNN) + \$8.28 in Operating Expenses