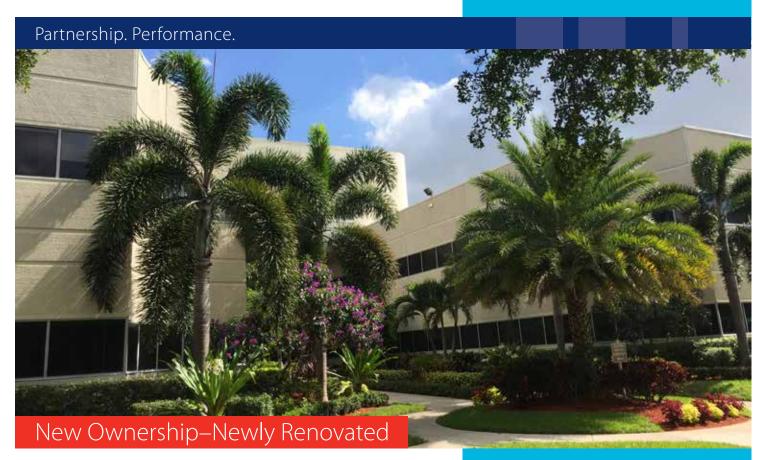

# **CONGRESS AVENUE**

BOCA RATON, FL

# **OFFICE SPACE FOR LEASE**

# Highlights

- 2-story office building totaling 204,059 sf
- Suites from 9,900 sf to 26,000+ sf contiguous available
- 24/7 building access
- Signage opportunities
- On-site management
- On-site food services
- Fitness Center
- Conference Center
- Parking Ratio 4:1,000
- Located adjacent to new 370-unit luxury apartment community
- Convenient access to I-95 and Yamato Road