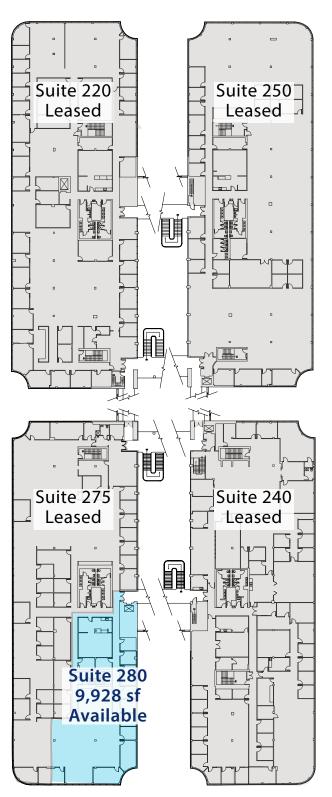

#### Second Floor Plan

#### **Available Suites**

• Suite 280 | 9,928 sf

#### Rental Rate

• \$20.00 psf (NNN) + \$8.28 in Operating Expenses