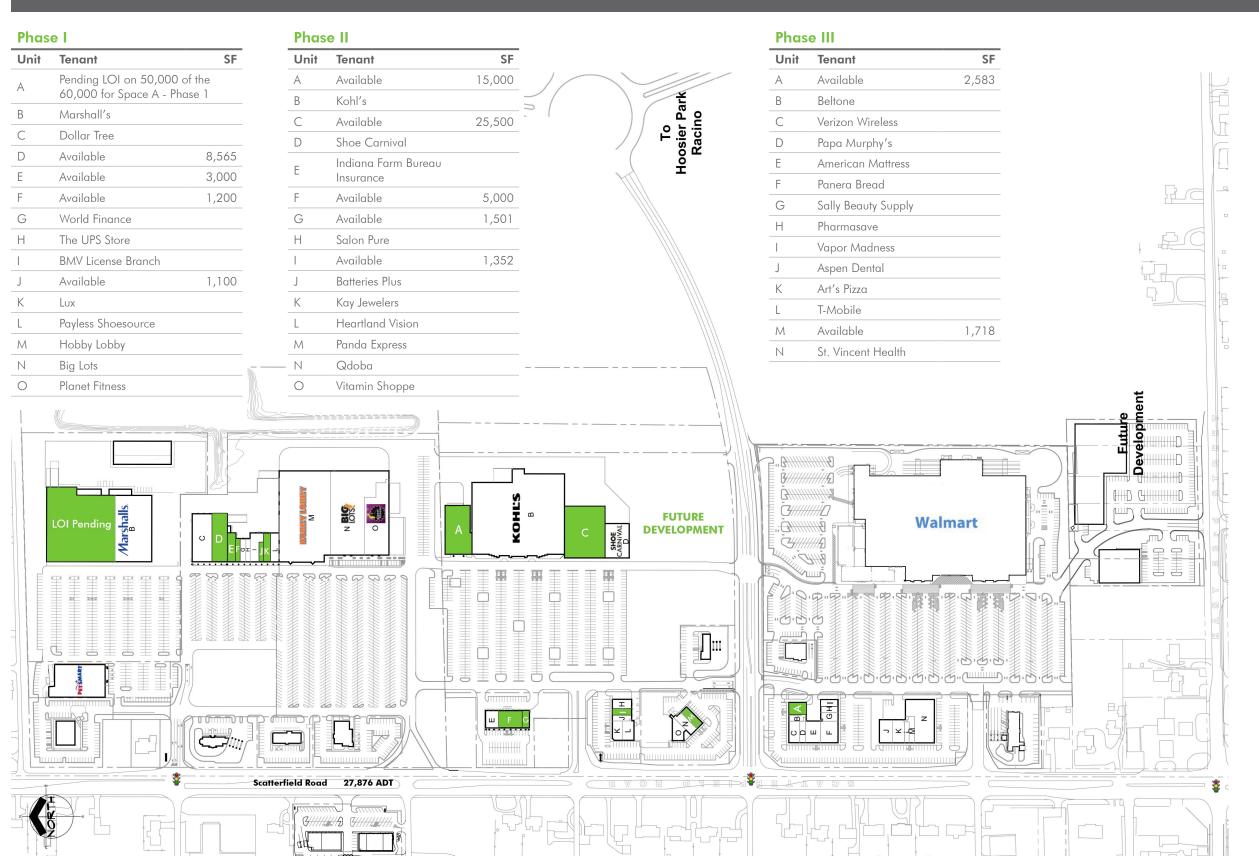

### PROPERTY INFO

- + 701,000 SF GLA
- + Outlots and small shops space availabe on Scatterfield Road (State Road 9)
- + Anchor opportunities available

### + Join Walmart Supercenter, Kohl's, Marshalls, MC Sports, Shoe Carnival, Petsmart, Hobby Lobby, Panera Bread, Panda Express, Qdoba & more