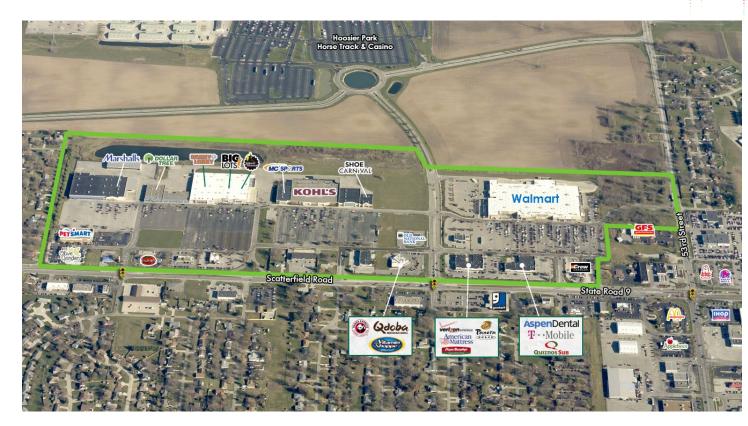

### PROPERTY INFO

- + 701,000 SF GLA
- + Outlots and small shops space availabe on Scatterfield Road (State Road 9)
- + Anchor opportunities available

### + Join Walmart Supercenter, Kohl's, Marshalls, MC Sports, Shoe Carnival, Petsmart, Hobby Lobby, Panera Bread, Panda Express, Qdoba & more