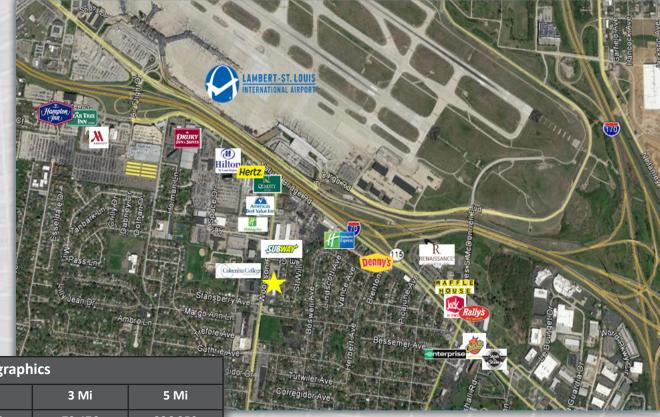

## building features

- » 1,000 4,000 SF small shop spaces
- » Convenient access from I-70, I-170 and I-270
- » Large parking lot
- » Ample building signage opportunities available
- » Less than one mile from St. Louis Lambert International Airport
- » Total number of hotel rooms within 1 mile = 650+
- » Columbia College (located across the street) has an enrollment per semester of approximately 600+ students
- » Over 14,000 vehicles per day on main thoroughfare connecting Natural Bridge Rd (15,000 VPD) and St. Charles Rock Rd (over 20,000 VPD)