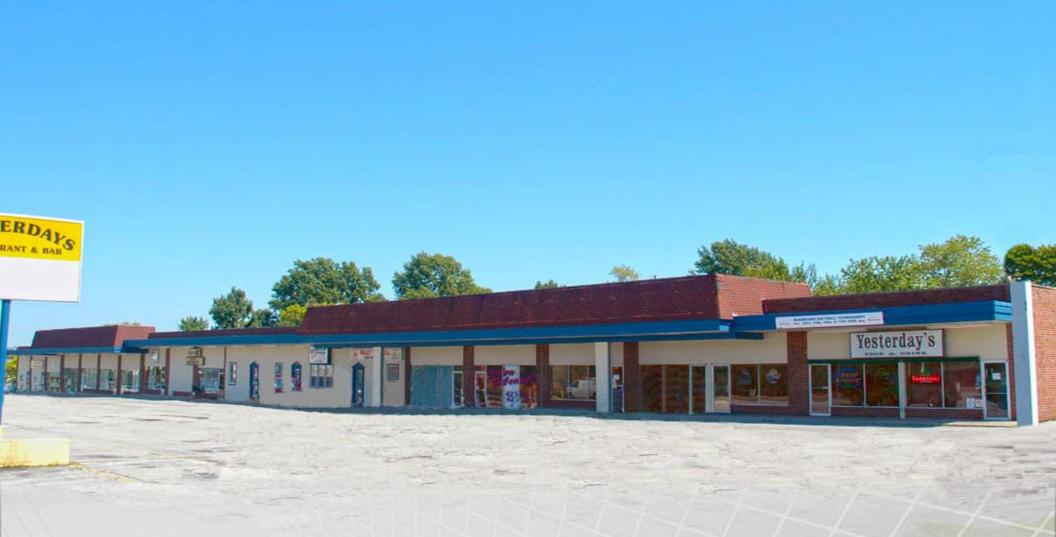

# WOODSON SQUARE SHOPPING CENTER

4412-4432 Woodson Road | Woodson Terrace, Missouri

1,000 - 4,000 SF SMALL SHOP SPACES

## building features

- » 1,000 4,000 SF small shop spaces
- » Convenient access from I-70, I-170 and I-270
- » Large parking lot
- » Ample building signage opportunities available
- » Less than one mile from St. Louis Lambert International Airport
- » Total number of hotel rooms within 1 mile = 650+
- » Columbia College (located across the street) has an enrollment per semester of approximately 600+ students
- » Over 14,000 vehicles per day on main thoroughfare connecting Natural Bridge Rd (15,000 VPD) and St. Charles Rock Rd (over 20,000 VPD)