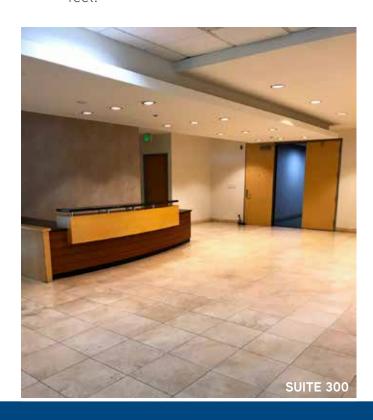

#### Third Floor

Can accommodate 2,532 SF up to 21,520 SF

Suite 300 ±10,255 SF
Suite offers a beautiful lobby and reception area.

Suite 310 8,733 SF - Available 03/01/2019

Suite 320 ±2,532 SF

Suites 300 & 320 can be combined for a total of 12,787 square feet. As of 03/01/2019, all available suites can be combined for a total of 21,520 square feet.