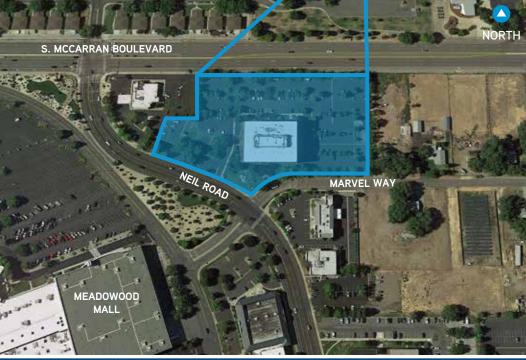

## **Building Features**

- > Five story building for a total of ±106,463 SF
- Located within a major shopping district, directly next to Meadowood Mall and numerous restaurants and other retail locations
- > Interior remodel completed, including the following upgrades:
  - > Lobby and hallways re-done and new lobby furniture purchased
  - > New Life Fitness equipment in the gym
- > Suites have large windows with beautiful views
- Close proximity to S Virginia St. and McCarran Boulevard with access to US 395
- > Great location with freeway access.
- > Tallest office building outside of Downtown