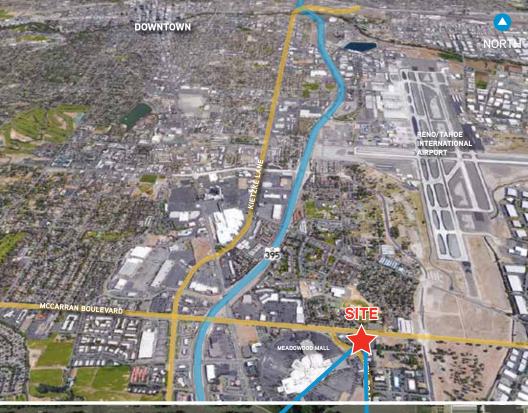

## **Building Features**

- > Five story building for a total of ±106,463 SF
- Located within a major shopping district, directly next to Meadowood Mall and numerous restaurants and other retail locations
- > Interior remodel completed, including the following upgrades:
  - > Lobby and hallways re-done and new lobby furniture purchased
  - > New Life Fitness equipment in the gym
- > Suites have large windows with beautiful views
- Close proximity to S Virginia St. and McCarran Boulevard with access to US 395
- > Great location with freeway access.
- > Tallest office building outside of Downtown