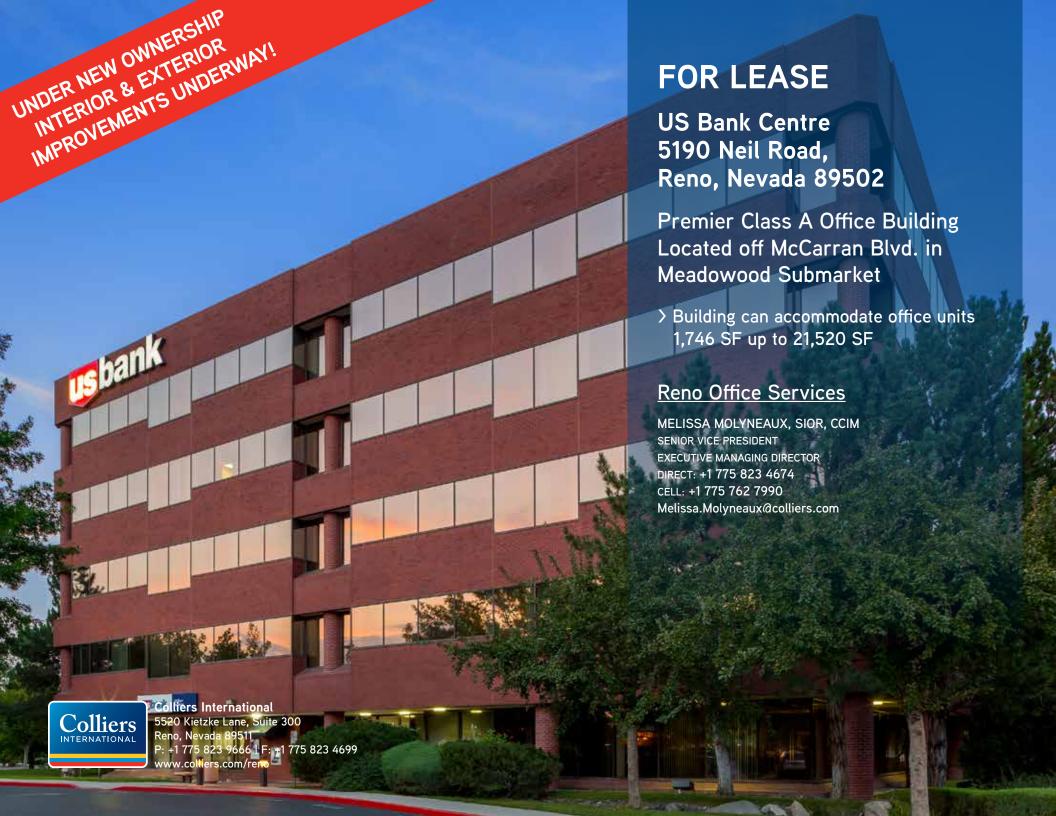

## **Building Opportunity**

Building can accommodate office units 1,746 SF up to 21,520 SF