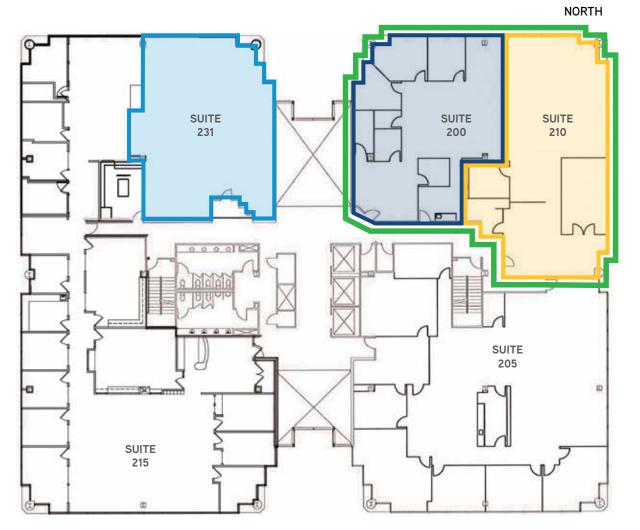

### Second Floor

Can accommodate 2,413 SF up to 5,105 SF

Suite 200 ±2,413 SF

Suite 210 ±2,692 SF

Suites 200 & 210 – Can be combined for up to 5,105 square feet.

Suite 231 ±2,637 SF - Shell Condition