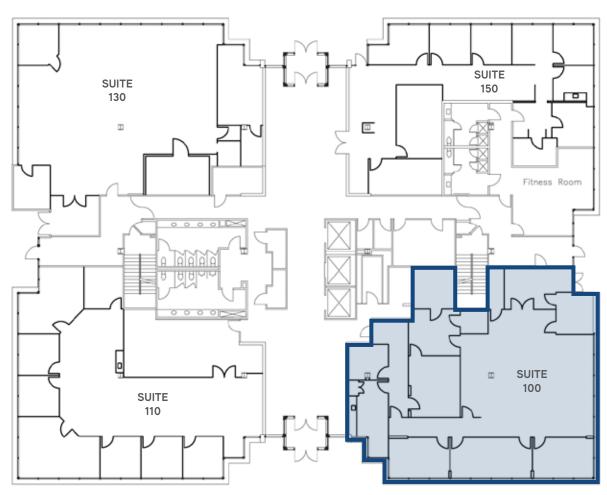

## First Floor

#### Suite 100 ±3,737 SF

Turn-key bank branch available for lease. Ready for immediate occupancy. Layout includes teller line, cubicle spaces, offices with glass, staff break room, former vault area and possible ATM location.

### Second Floor

Can accommodate 2,413 SF up to 5,105 SF

Suite 200 ±2,413 SF

Suite 210 ±2,692 SF

Suites 200 & 210 – Can be combined for up to 5,105 square feet.

Suite 231 ±2,637 SF - Shell Condition

#### Third Floor

Can accommodate 2,532 SF up to 21,520 SF

Suite 300 ±10,255 SF
Suite offers a beautiful lobby and reception area.

Suite 310 8,733 SF - Available 03/01/2019

Suite 320 ±2,532 SF

Suites 300 & 320 can be combined for a total of 12,787 square feet. As of 03/01/2019, all available suites can be combined for a total of 21,520 square feet.

### Fourth Floor

Suite 410 ±2,204 SF

Suite 435 ±1,746 SF

Suite 440 ±1,704 SF

Suite 460 ±8,076 SF – Market Ready!

Ready to occupy suite that includes numerous private offices.