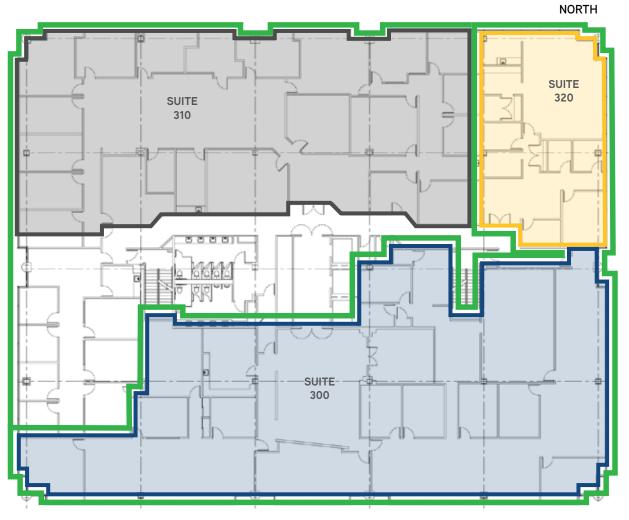

#### Third Floor

Can accommodate 2,532 SF up to 21,520 SF

Suite 300 ±10,255 SF
Suite offers a beautiful lobby and reception area.

Suite 310 8,733 SF - Available 03/01/2019

Suite 320 ±2,532 SF

Suites 300 & 320 can be combined for a total of 12,787 square feet. As of 03/01/2019, all available suites can be combined for a total of 21,520 square feet.