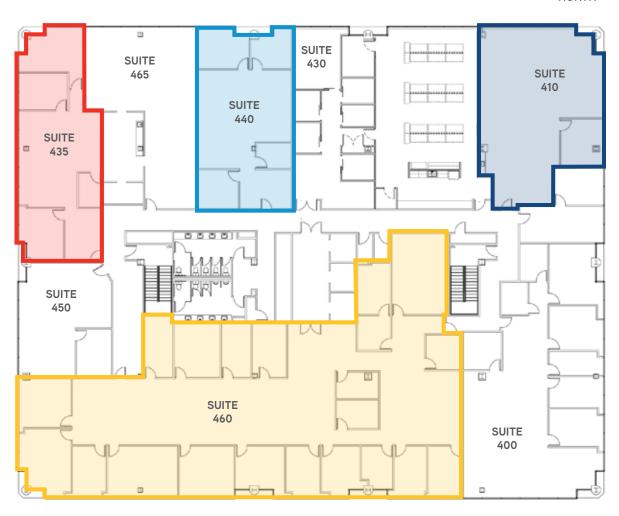

### Fourth Floor

Suite 410 ±2,204 SF

Suite 435 ±1,746 SF

Suite 440 ±1,704 SF

Suite 460 ±8,076 SF – Market Ready!

Ready to occupy suite that includes numerous private offices.