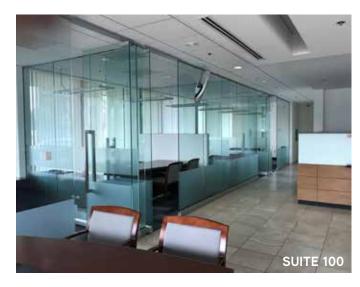

#### Suite 100 ±3,737 SF

Turn-key bank branch available for lease. Ready for immediate occupancy. Layout includes teller line, cubicle spaces, offices with glass, staff break room, former vault area and possible ATM location.