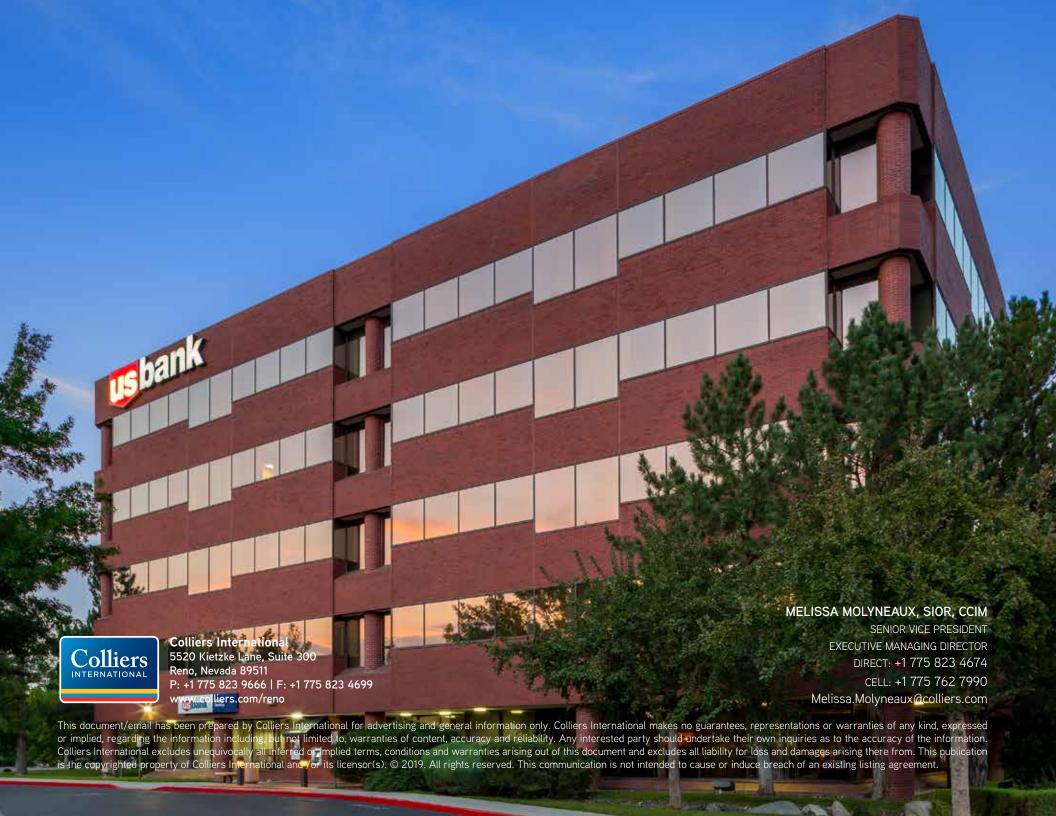

## **Building Features**

- > Five story building for a total of ±106,463 SF
- Located within a major shopping district, directly next to Meadowood Mall and numerous restaurants and other retail locations
- > Interior remodel completed, including the following upgrades:
  - > Lobby and hallways re-done and new lobby furniture purchased
  - > New Life Fitness equipment in the gym
- > Suites have large windows with beautiful views
- Close proximity to S Virginia St. and McCarran Boulevard with access to US 395
- > Great location with freeway access.
- > Tallest office building outside of Downtown