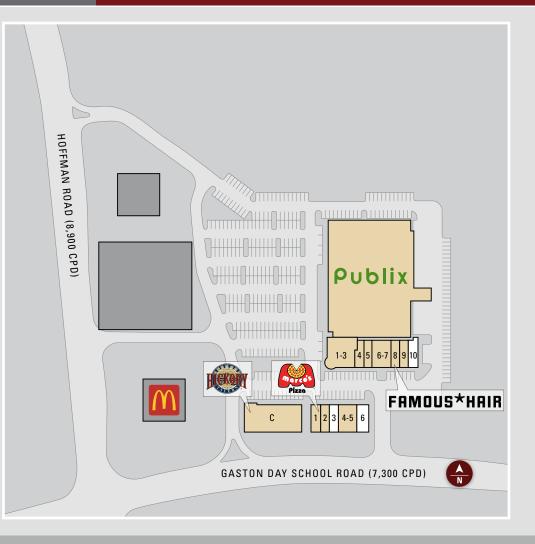

### SITE PLAN

| STE        | TENANT                 | SIZE      |
|------------|------------------------|-----------|
| Building A | Ą                      |           |
|            | Publix                 | 51,871    |
| 1-3        | Lotus Bar & Eatery     | 4,289     |
| 4          | New Fashion Cleaners   | 1,099     |
| 5          | Neighborhood Cigars    | 1,203     |
| 6-7        | Gastonia Spine & Sport | 2,410     |
| 8          | Famous Hair            | 1,200     |
| 9          | Beverly Nails          | 1,200     |
| 10         | AVAILABLE              | 1,300     |
| Building E | 3                      |           |
| 1          | Marco's Pizza          | 1,316     |
| 2          | Chinese Restaurant     | 1,216     |
| 3          | AVAILABLE              | 1,216     |
| 4-5        | Grape & Barley         | 2,428     |
| 6          | AVAILABLE              | 1,534     |
| Building ( |                        |           |
|            | Hickory Tavern         | 6,500     |
| TOTAL      |                        | 78,782    |
|            |                        | NOT OWNED |