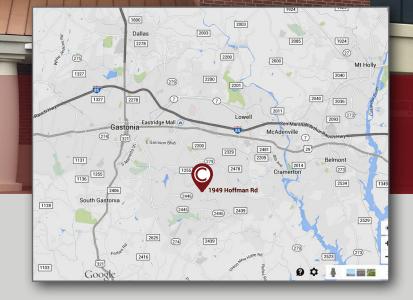

# Publix #1521 - Hoffman Village

1949 Hoffman Road Gastonia, NC 28054 Lat 35.225, Long -81.132

### PROPERTY HIGHLIGHTS

- Gastonia NC/Gaston County
- Neighborhood shopping center anchored by Publix that opened July 2016
- Located in one of the fastest growing areas of the Charlotte MSA
- At the intersection of Hoffman Road and Gaston Day School Road
- Join other tenants such as Hickory Tavern, Lotus Bar and Eatery, Grape and Barley, and Regis
- Four available spaces left three retail and one former restaurant space
- Traffic Count (2015): 16,200 CPD