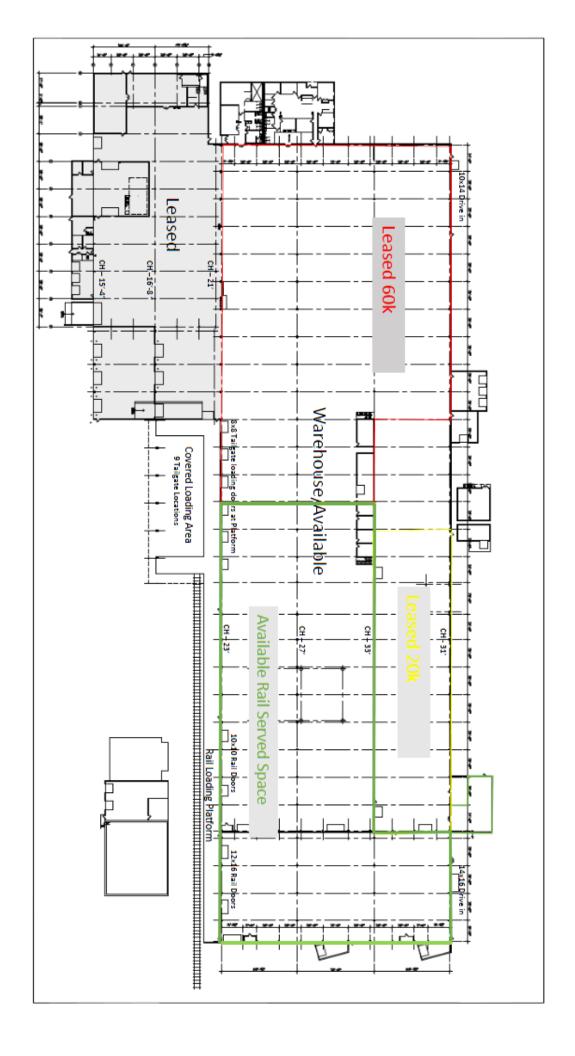

### PROPERTY SPECIFICATIONS

SPACE AVAILABLE

67,000 SF

**CEILING HEIGHT** 

23' Clear to 33' Clear

**WALLS** 

Insulated Metal Panel

**WAREHOUSE LIGHTS** 

1,750 SF of existing internal manufacturing office Additional 4,000 SF of office serving rear section.

WAREHOUSE

<u>Loading</u>

Platform with four (4) Tailgate loading locations

Two traditional loading docks and one overhead drive in Rail siding with Platform with four (4) overhead doors