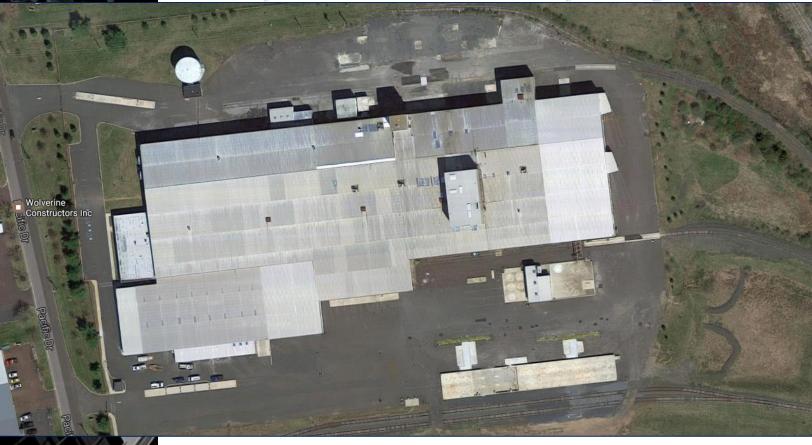

### 60 Pacific Drive, Quakertown PA

### PROPERTY SPECIFICATIONS

SPACE AVAILABLE

67,000 SF

**CEILING HEIGHT** 

23' Clear to 33' Clear

**WALLS** 

Insulated Metal Panel

**WAREHOUSE LIGHTS** 

LED

RAIL

Property served Penn Rail/CSX

**COLUMN SPACING** 

70'x25'

**PARKING** 

Surface Parking

**OFFICE** 

1,750 SF of existing internal manufacturing office Additional 4,000 SF of office serving rear section.

WAREHOUSE

<u>Loading</u>

Platform with four (4) Tailgate loading locations

Two traditional loading docks and one overhead drive in Rail siding with Platform with four (4) overhead doors