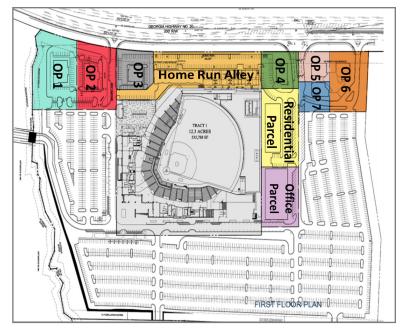

### **GPS COORDINATES**

Lat. 34.04016 Long. -83.991319

Outparcel #I - 1.563 acres - 6,600 sf

Outparcel #2 - 1.246 acres - 6,500 sf

Outparcel #3 - 0.698 acres - 4,820 sf

Outparcel #4 - 0.670 acres - 4,620 sf

Outparcel #5 - 0.506 acres - 4,090 sf

Outparcel #6 - 1.011 acres - 4,460 sf

Outparcel #7 - 0.506 acres - 4,310 sf