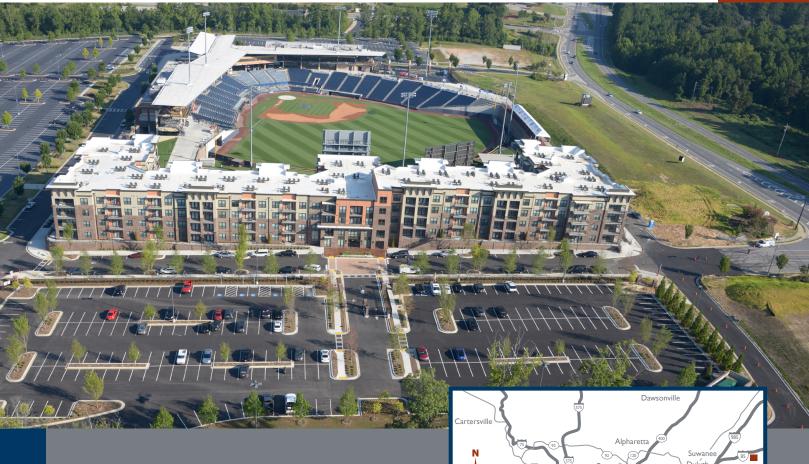

# VILLAGE AT COOLRAY FIELD OUTPARCELS

2500 BUFORD DRIVE, LAWRENCEVILLE, GA 30043

# PROPERTY DETAILS

- 10.8 acres (7 outparcels) in Gwinnett County ranging from .6 acres to 3.5 acres; located less than two miles from I-85 and the Mall of Georgia
- Adjoins Coolray Field, the 10,000 seat baseball stadium that is home to the AAA League Gwinnett Stripers team (formerly the Gwinnett Braves)
- Adjoins Technology Center of Georgia, the 275 acre master-planned development for office, light industrial, retail and residential uses
- Adjacent to 206 Luxury apartments "The Views"
- Two signalized access points on Buford Drive (Ga Hwy 20) with heavy traffic counts of 39,300 VPD
- Strong demographics for population and income
- Flexible deal structure: Build-to-suit, ground lease or sale