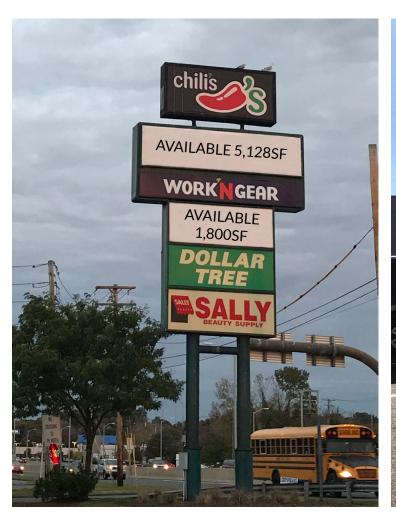

#### **SPACE DETAILS**

- 1,800sf endcap with drive thru
- -5.125sf

#### **TENANTS / AVAILABILITY**

| #  | TENANT                      | Sq. Ft. |
|----|-----------------------------|---------|
| 01 | Hobby Lobby                 | 44,000  |
| 02 | Big Lots                    | 30,000  |
| 03 | TJ Maxx / HomeGoods         | 35,000  |
| 04 | Chili's                     | 6,000   |
| 05 | Available - with drive thru | 1,800   |
| 06 | Sally Beauty                | 2,000   |
| 07 | Available                   | 5,128   |
| 08 | Work'n Gear                 | 5,678   |
| 09 | Dollar Tree                 | 9,050   |