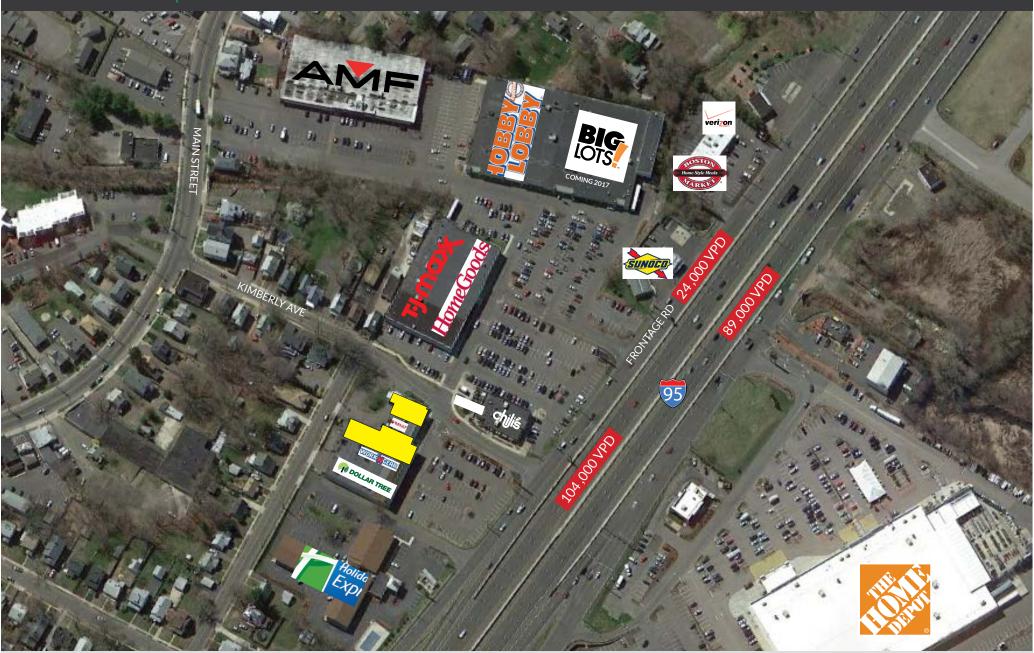

### PROPERTY INFORMATION

- GLA 200.000sf
- Directly off and visible from I-95 with full interchange
- Extremely successful Shopping Center serving entire shoreline and I-95 corridor
- Billboard pylon signage visible from I-95
- Population of 93,000 within 3 miles, plus a daytime business population of 76,000 people within 3 miles

#### **TENANTS / AVAILABILITY**

| #  | TENANT                      | Sq. Ft. |
|----|-----------------------------|---------|
| 01 | Hobby Lobby                 | 44,000  |
| 02 | Big Lots                    | 30,000  |
| 03 | TJ Maxx / HomeGoods         | 35,000  |
| 04 | Chili's                     | 6,000   |
| 05 | Available - with drive thru | 1,800   |
| 06 | Sally Beauty                | 2,000   |
| 07 | Available                   | 5,128   |
| 08 | Work'n Gear                 | 5,678   |
| 09 | Dollar Tree                 | 9,050   |