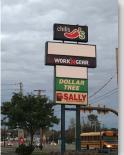

#### **TENANTS / AVAILABILITY**

| #  | TENANT                      | Sq. Ft. |
|----|-----------------------------|---------|
| 01 | Hobby Lobby                 | 44,000  |
| 02 | Big Lots                    | 30,000  |
| 03 | TJ Maxx / HomeGoods         | 35,000  |
| 04 | Chili's                     | 6,000   |
| 05 | Available - with drive thru | 1,800   |
| 06 | Sally Beauty                | 2,000   |
| 07 | Available                   | 5,128   |
| 08 | Work'n Gear                 | 5,678   |
| 09 | Dollar Tree                 | 9,050   |