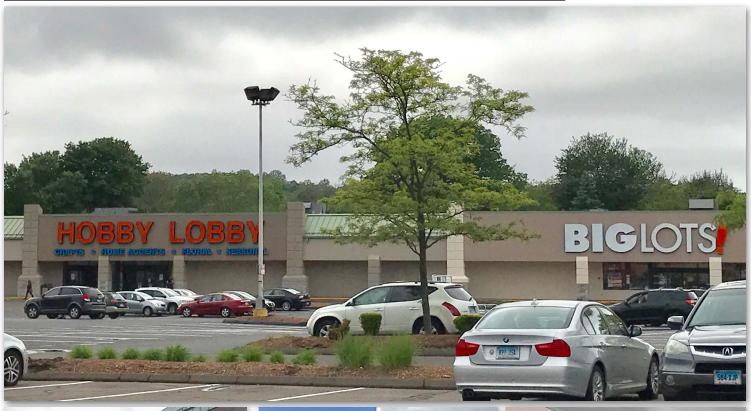

**ANCHORED BY** 

78 FRONTAGE ROAD | EAST HAVEN, CT 06512 **AVAILABLE 1,800SF - 5,125SF** 

### PROPERTY INFORMATION

- GLA 200.000sf
- Directly off and visible from I-95 with full interchange
- Extremely successful Shopping Center serving entire shoreline and I-95 corridor
- Billboard pylon signage visible from I-95
- Population of 93,000 within 3 miles, plus a daytime business population of 76,000 people within 3 miles

#### **TENANTS / AVAILABILITY**

| #  | TENANT                      | Sq. Ft. |
|----|-----------------------------|---------|
| 01 | Hobby Lobby                 | 44,000  |
| 02 | Big Lots                    | 30,000  |
| 03 | TJ Maxx / HomeGoods         | 35,000  |
| 04 | Chili's                     | 6,000   |
| 05 | Available - with drive thru | 1,800   |
| 06 | Sally Beauty                | 2,000   |
| 07 | Available                   | 5,128   |
| 08 | Work'n Gear                 | 5,678   |
| 09 | Dollar Tree                 | 9,050   |