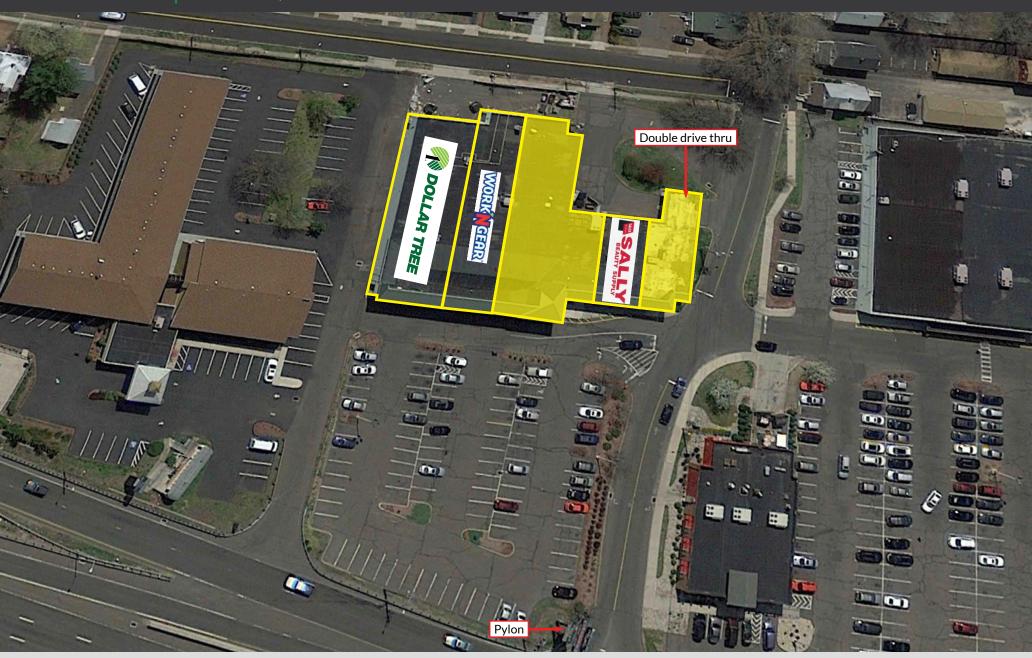

#### **SPACE DETAILS**

- 1,800sf endcap with drive thru
- -5.125sf

#### **TENANTS / AVAILABILITY**

| #  | TENANT                      | Sq. Ft. |
|----|-----------------------------|---------|
| 01 | Hobby Lobby                 | 44,000  |
| 02 | Big Lots                    | 30,000  |
| 03 | TJ Maxx / HomeGoods         | 35,000  |
| 04 | Chili's                     | 6,000   |
| 05 | Available - with drive thru | 1,800   |
| 06 | Sally Beauty                | 2,000   |
| 07 | Available                   | 5,128   |
| 08 | Work'n Gear                 | 5,678   |
| 09 | Dollar Tree                 | 9,050   |