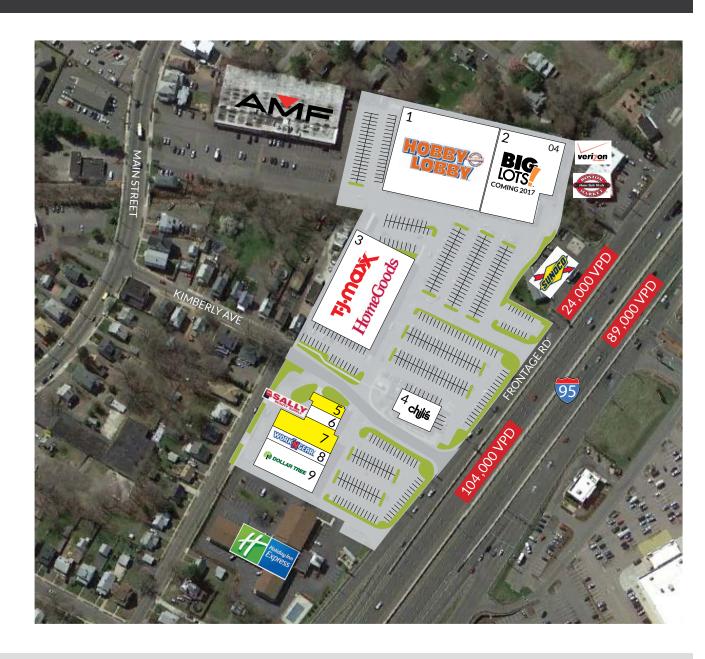

#### **TENANTS / AVAILABILITY**

| #  | TENANT                      | Sq. Ft. |
|----|-----------------------------|---------|
| 01 | Hobby Lobby                 | 44,000  |
| 02 | Big Lots                    | 30,000  |
| 03 | TJ Maxx / HomeGoods         | 35,000  |
| 04 | Chili's                     | 6,000   |
| 05 | Available - with drive thru | 1,800   |
| 06 | Sally Beauty                | 2,000   |
| 07 | Available                   | 5,128   |
| 08 | Work'n Gear                 | 5,678   |
| 09 | Dollar Tree                 | 9,050   |

#### GLA 200,000sf

Available

Lease Out

Occupied

78 FRONTAGE ROAD | EAST HAVEN, CT 06512

78 FRONTAGE ROAD | EAST HAVEN, CT 06512

Information contained in this document has been reviewed and approved by Charter Realty and Development; however, errors sometimes occur. Charter disclaims any warranty of any kind, expressed or implied, as to any matter whatsoever relating to this service. In no event shall Charter be liable for any indirect, special, incidental or consequential damages arising out of any use of or reliance on any content or materials contined herein.