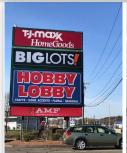

**ANCHORED BY** 

78 FRONTAGE ROAD | EAST HAVEN, CT 06512 **AVAILABLE 1,800SF - 5,125SF** 

#### **TENANTS / AVAILABILITY**

| #  | TENANT                      | Sq. Ft. |
|----|-----------------------------|---------|
| 01 | Hobby Lobby                 | 44,000  |
| 02 | Big Lots                    | 30,000  |
| 03 | TJ Maxx / HomeGoods         | 35,000  |
| 04 | Chili's                     | 6,000   |
| 05 | Available - with drive thru | 1,800   |
| 06 | Sally Beauty                | 2,000   |
| 07 | Available                   | 5,128   |
| 08 | Work'n Gear                 | 5,678   |
| 09 | Dollar Tree                 | 9,050   |