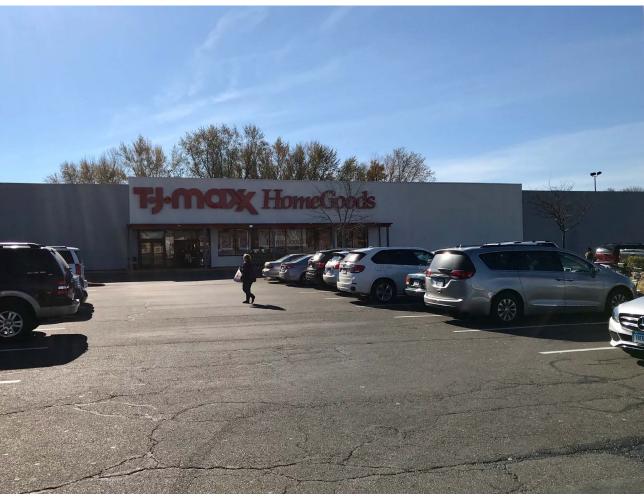

**ANCHORED BY** 

78 FRONTAGE ROAD | EAST HAVEN, CT 06512 **AVAILABLE 1,800SF - 5,125SF** 

#### **TENANTS / AVAILABILITY**

| #  | TENANT                      | Sq. Ft. |
|----|-----------------------------|---------|
| 01 | Hobby Lobby                 | 44,000  |
| 02 | Big Lots                    | 30,000  |
| 03 | TJ Maxx / HomeGoods         | 35,000  |
| 04 | Chili's                     | 6,000   |
| 05 | Available - with drive thru | 1,800   |
| 06 | Sally Beauty                | 2,000   |
| 07 | Available                   | 5,128   |
| 08 | Work'n Gear                 | 5,678   |
| 09 | Dollar Tree                 | 9,050   |