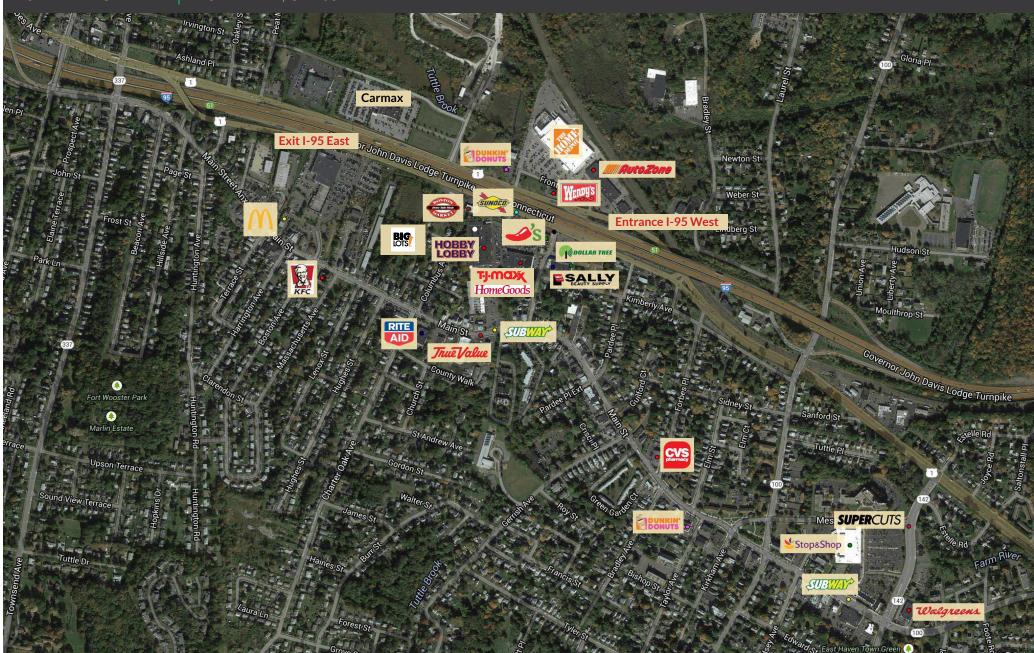

### PROPERTY INFORMATION

- GLA 200.000sf
- Directly off and visible from I-95 with full interchange
- Extremely successful Shopping Center serving entire shoreline and I-95 corridor
- Billboard pylon signage visible from I-95
- Population of 93,000 within 3 miles, plus a daytime business population of 76,000 people within 3 miles

#### **TENANTS / AVAILABILITY**

| #  | TENANT                      | Sq. Ft. |
|----|-----------------------------|---------|
| 01 | Hobby Lobby                 | 44,000  |
| 02 | Big Lots                    | 30,000  |
| 03 | TJ Maxx / HomeGoods         | 35,000  |
| 04 | Chili's                     | 6,000   |
| 05 | Available - with drive thru | 1,800   |
| 06 | Sally Beauty                | 2,000   |
| 07 | Available                   | 5,128   |
| 08 | Work'n Gear                 | 5,678   |
| 09 | Dollar Tree                 | 9,050   |