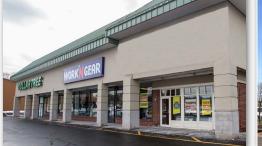

#### **TENANTS / AVAILABILITY**

| #  | TENANT                      | Sq. Ft. |
|----|-----------------------------|---------|
| 01 | Hobby Lobby                 | 44,000  |
| 02 | Big Lots                    | 30,000  |
| 03 | TJ Maxx / HomeGoods         | 35,000  |
| 04 | Chili's                     | 6,000   |
| 05 | Available - with drive thru | 1,800   |
| 06 | Sally Beauty                | 2,000   |
| 07 | Available                   | 5,128   |
| 08 | Work'n Gear                 | 5,678   |
| 09 | Dollar Tree                 | 9,050   |