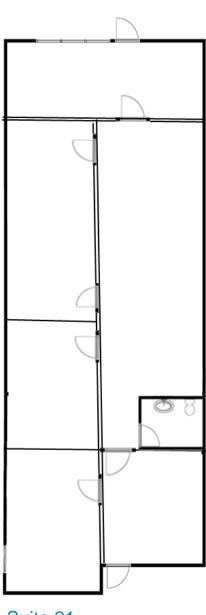

### Floor Plans

**Building B** 

## **INDUSTRIAL / FLEX**

| Suite                   | Size     | Rate        | Office/Warehouse<br>Configurations |
|-------------------------|----------|-------------|------------------------------------|
| 1870 W Prince, Suite 21 | 1,440 SF | \$.74/SF MG | 100% Office & Assembly             |

Suite 21

**Disclaimer:** Floor Plans are approximate and are for illustrative purposes only. While we do not doubt the accuracy, we make no quarantee, warranty or representation as to its accuracy and completeness.