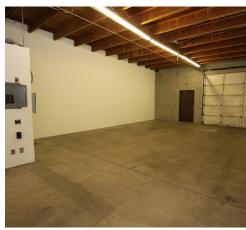

**Disclaimer:** Floor Plans are approximate and are for illustrative purposes only. While we do not doubt the accuracy, we make no quarantee, warranty or representation as to its accuracy and completeness.

### Floor Plan

Building F

## **INDUSTRIAL / FLEX**

| Suite                   | Size     | Rate        | Office/Warehouse Configurations |
|-------------------------|----------|-------------|---------------------------------|
| 1870 W Prince, Suite 66 | 1,200 SF | \$.76/SF MG | 30% / 70%                       |



Suite 66

**Disclaimer:** Floor Plans are approximate and are for illustrative purposes only. While we do not doubt the accuracy, we make no quarantee, warranty or representation as to its accuracy and completeness.

## **Property Photos**

## **INDUSTRIAL / FLEX**