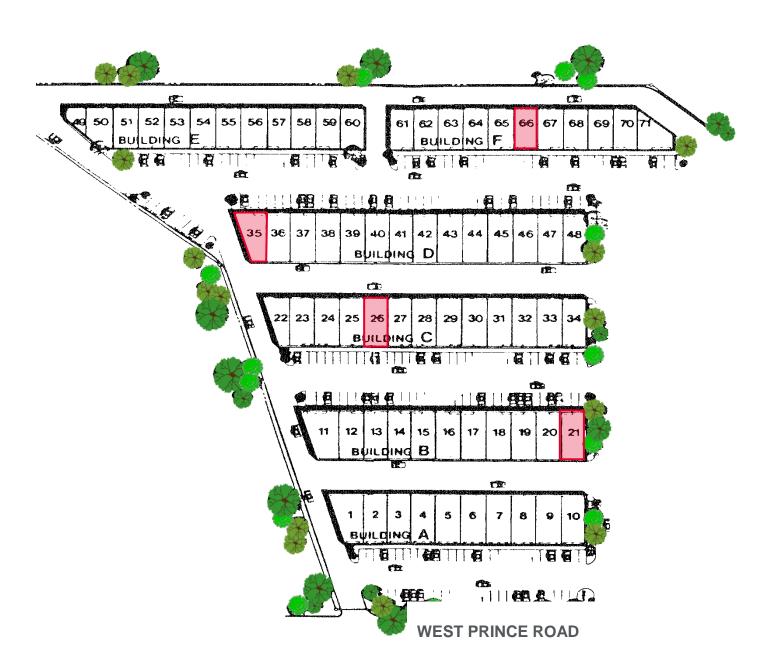

1,200 SF - 1,650 SF Industrial / Flex Space Lease Rate: \$.74 - \$.76/SF MG

### **Property Features**

- Great Northwest Location
- Close proximity to Interstate 10
- Functional Flex/Industrial Configurations
- Grade Level Loading



For more information, please contact:

Robert Glaser, CCIM, SIOR Principal, Industrial Properties +1 520 546 2707 rglaser@picor.com Max Fisher Industrial Properties +1 520 546 2709 mfisher@picor.com PICOR Commercial Real Estate Services 5151 E Broadway, Suite 115 Tucson, Arizona 85711

phone: +1 520 748 7100 picor.com

Site Plan

**INDUSTRIAL / FLEX** 



### Floor Plans

**Building B** 

## **INDUSTRIAL / FLEX**

| Suite                   | Size     | Rate        | Office/Warehouse<br>Configurations |
|-------------------------|----------|-------------|------------------------------------|
| 1870 W Prince, Suite 21 | 1,440 SF | \$.74/SF MG | 100% Office & Assembly             |



Suite 21

**Disclaimer:** Floor Plans are approximate and are for illustrative purposes only. While we do not doubt the accuracy, we make no quarantee, warranty or representation as to its accuracy and completeness.



### Floor Plans

**Building D** 

## **INDUSTRIAL / FLEX**

| Suite                   | Size     | Rate        | Office/Warehouse<br>Configurations |
|-------------------------|----------|-------------|------------------------------------|
| 1870