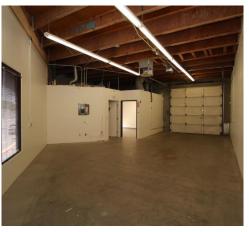

**Disclaimer:** Floor Plans are approximate and are for illustrative purposes only. While we do not doubt the accuracy, we make no quarantee, warranty or representation as to its accuracy and completeness.

### Floor Plan

Building F

## **INDUSTRIAL / FLEX**

| Suite                   | Size     | Rate        | Office/Warehouse Configurations |
|-------------------------|----------|-------------|---------------------------------|
| 1870 W Prince, Suite 66 | 1,200 SF | \$.76/SF MG | 30% / 70%                       |



Suite 66

**Disclaimer:** Floor Plans are approximate and are for illustrative purposes only. While we do not doubt the accuracy, we make no quarantee, warranty or representation as to its accuracy and completeness.

## **Property Photos**

## **INDUSTRIAL / FLEX**