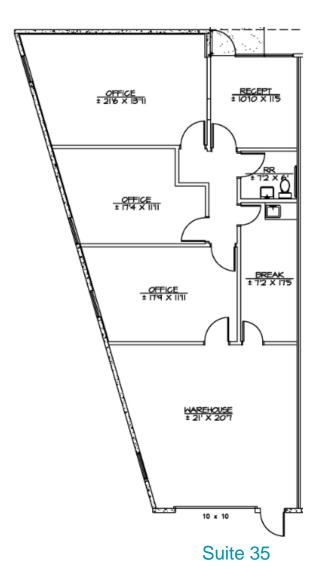

### Floor Plans

**Building D** 

## **INDUSTRIAL / FLEX**

| Suite                   | Size     | Rate        | Office/Warehouse<br>Configurations |
|-------------------------|----------|-------------|------------------------------------|
| 1870 W Prince, Suite 26 | 1,440 SF | \$.74/SF MG | 20% / 80% (100% A/C)               |
| 1870 W Prince, Suite 35 | 1,650 SF | \$.74/SF MG | 25% / 75%                          |

**Disclaimer:** Floor Plans are approximate and are for illustrative purposes only. While we do not doubt the accuracy, we make no quarantee, warranty or representation as to its accuracy and completeness.