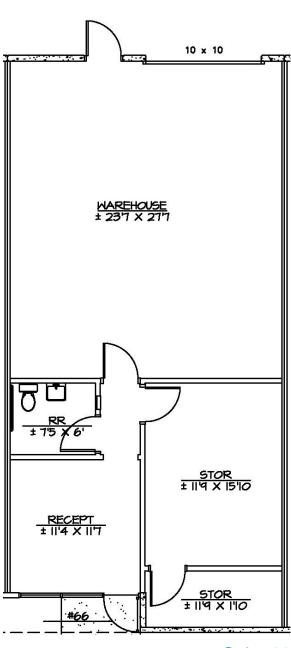

### Floor Plan

Building F

## **INDUSTRIAL / FLEX**

| Suite                   | Size     | Rate        | Office/Warehouse Configurations |
|-------------------------|----------|-------------|---------------------------------|
| 1870 W Prince, Suite 66 | 1,200 SF | \$.76/SF MG | 30% / 70%                       |

Suite 66

**Disclaimer:** Floor Plans are approximate and are for illustrative purposes only. While we do not doubt the accuracy, we make no quarantee, warranty or representation as to its accuracy and completeness.