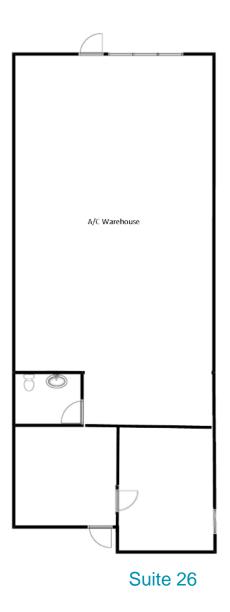

### Floor Plans

**Building D** 

## **INDUSTRIAL / FLEX**

| Suite                   | Size     | Rate        | Office/Warehouse<br>Configurations |
|-------------------------|----------|-------------|------------------------------------|
| 1870 W Prince, Suite 26 | 1,440 SF | \$.74/SF MG | 20% / 80% (100% A/C)               |
| 1870 W Prince, Suite 35 | 1,650 SF | \$.74/SF MG | 25% / 75%                          |

**Disclaimer:** Floor Plans are approximate and are for illustrative purposes only. While we do not doubt the accuracy, we make no quarantee, warranty or representation as to its accuracy and completeness.