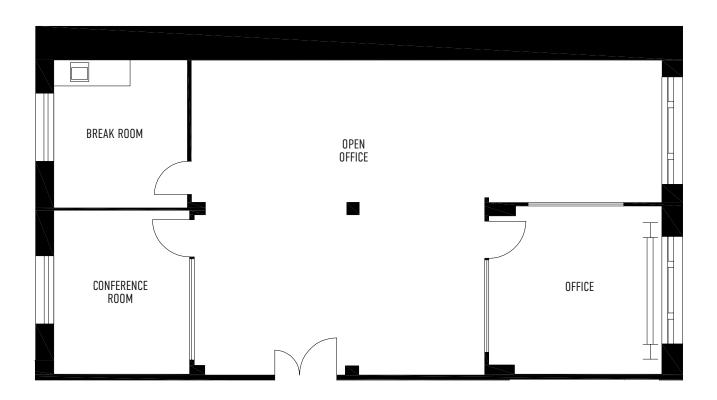

#### 3<sup>rd</sup> FLOOR | SUITE 302

1,534 RSF WITH TWO (2)
 CONFERENCE ROOMS AND OPEN PLAN

## 3<sup>rd</sup> FLOOR | SUITE 302 | 1,534 RSF

- Open Plan with Two (2) Conference Rooms
- Kitchenette

- Great Natural Light
- Operable Windows Overlooking Post Street
- Available Now