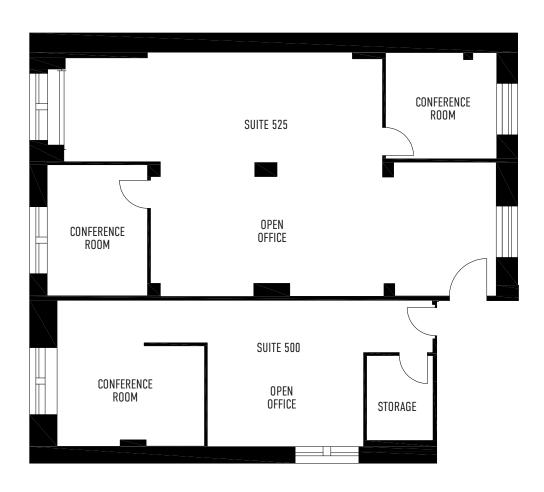

#### 5<sup>th</sup> FLOOR | SUITES 500 / 525

- NEW 2,323 RSF SPEC SUITE WITH NEW BUILDOUT INCLUDING TWO (2) CONFERENCE ROOMS, OPEN PLAN AND KITCHENETTE
- CURRENTLY TWO (2) ADJACENT SPACES
   OF 1,537 RSF WITH TWO (2) CONFERENCE
   ROOMS AND 786 RSF OPEN PLAN

### 5<sup>th</sup> FLOOR | SUITES 500 / 525 | 2,323 RSF

- Currently Two (2) Adjacent Spaces, Can Be Combined as One Spec Suite
- Spec Suite will be Built Out with New Kitchenette
- Great Natural Light

- Operable Windows
   Overlooking Maiden Lane
- Available Summer 2019