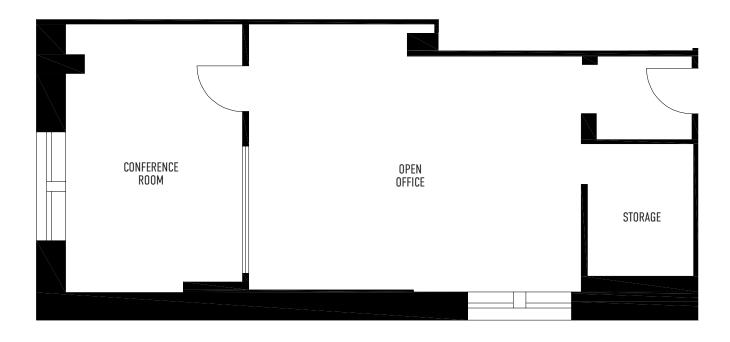

#### 4<sup>th</sup> FLOOR | SUITE 412

844 RSF WITH ONE (1)
 CONFERENCE ROOM AND OPEN PLAN

### 4<sup>th</sup> FLOOR | SUITE 412 | 844 RSF

- Open Plan with One (1) Conference Room
- Operable Windows
   Overlooking Maiden Lane
- Available Summer 2019