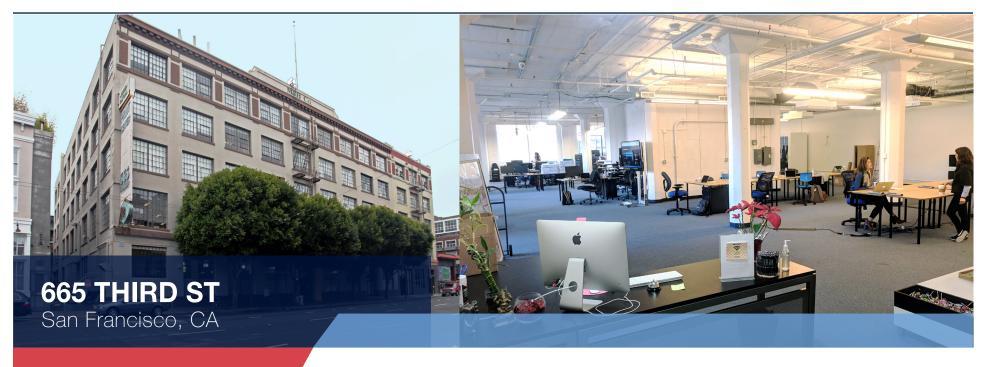

# 665 THIRD ST

San Francisco, CA

# Below Market South Park Sublease

#### **SUBLEASE DETAIL:**

- Partial 4th Floor 9,362 RSF
- Available June 1, 2018
- Rate: Inquire with Broker

#### **FEATURES:**

- Term Thru 8/31/2022
- Open plan with exposed concrete ceilings
- 75 Workstations available with room for more
- 8 Conference Rooms, 2 Phone Rooms.
- Great Natural Light
- Large Open Kitchen