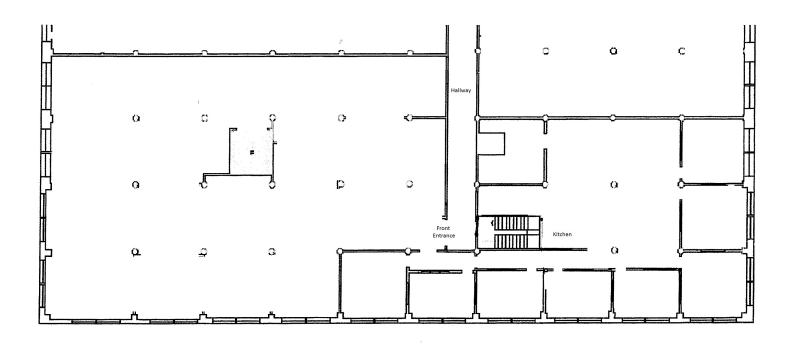

#### **SUBLEASE DETAIL:**

- Partial 4th Floor 9,362 RSF
- Available June 1, 2018
- Rate: Inquire with Broker

#### **FEATURES:**

- Term Thru 8/31/2022
- Open plan with exposed concrete ceilings
- 75 Workstations available with room for more
- 8 Conference Rooms, 2 Phone Rooms.
- Great Natural Light
- Large Open Kitchen

### **SUBLEASE**

4th Floor - Suite 400

For more information contact:

Ivan Chavez 415.617.9656 ichavez@savills-studley.com License 01974498 **Savills Studley** 

150 California Street, 14th Floor San Francisco, CA 94111