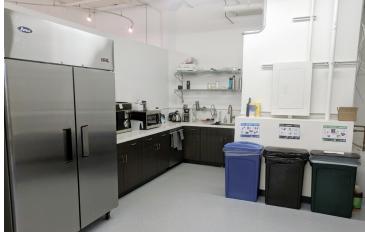

#### **FEATURES:**

- Term Thru 8/31/2022
- Open plan with exposed concrete ceilings
- 75 Workstations available with room for more
- 8 Conference Rooms, 2 Phone Rooms.
- Great Natural Light
- Large Open Kitchen