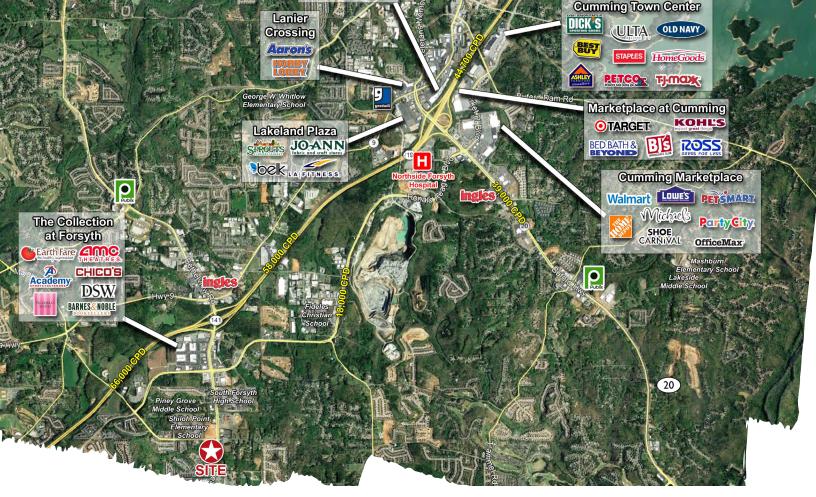

### **Local Retailers**

 Walmart Supercenter, Earthfare, Kroger, Academy Sports, CVS, Starbucks, Chick-fil-A, and Wendy's