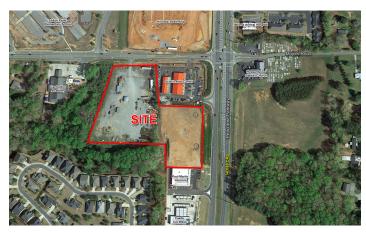

## **New Development Highlights**

- New construction; 20,000 SF retail/ restaurant
- Anchor tenant potential
- Pad Sites available for ground lease
- Multiple access points with full access to Majors Rd
- Fall 2019 Delivery
- Excellent visibility to Hwy 141
- In the heart of dense residential neighborhoods
- Within close proximity to South Forsyth HS, Shiloh Point Elementary, and Northside Forsyth Hospital
- 34,080 VPD on Peachtree Parkway

#### 880 Peachtree Pky Cumming, GA 30041