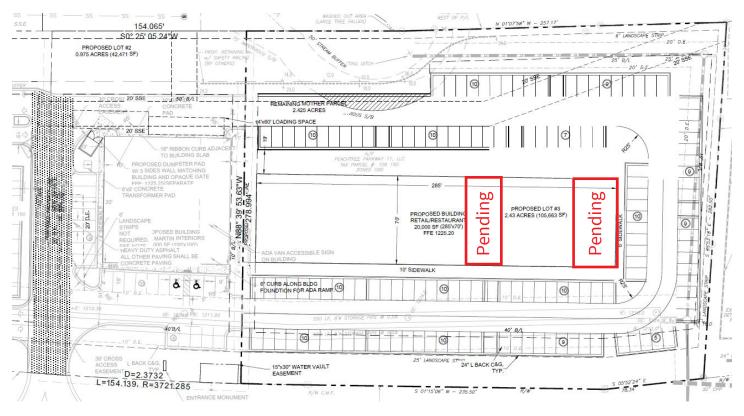

## **New Development Highlights**

- New construction; 20,000 SF retail/ restaurant
- Anchor tenant potential
- Pad Sites available for ground lease
- Multiple access points with full access to Majors Rd
- Fall 2019 Delivery
- Excellent visibility to Hwy 141
- In the heart of dense residential neighborhoods
- Within close proximity to South Forsyth HS, Shiloh Point Elementary, and Northside Forsyth Hospital
- 34,080 VPD on Peachtree Parkway