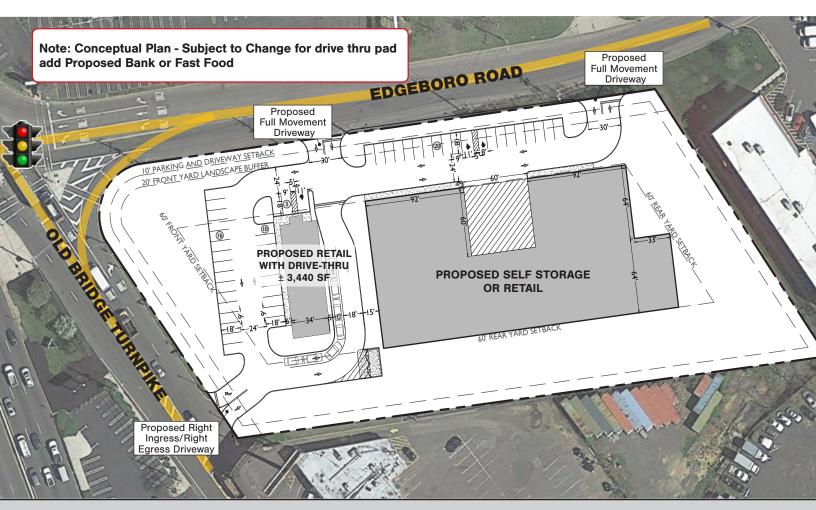

#### **Notes**

- Zoning HC-2 General Highway District
- · Located at high-traffic intersection
- Excellent visibility
- Retail Pad good for Bank or Fast Food
- Ability to build up to 30,000 SF Building
- Ability to do Storage Facility 100,000+ SF

#### **Available**

Option 1 - 3.10 Acres Ground Lease

Option 2 - 5,000 SF to 30,000 SF Retail

Option 3 - 3,440 SF Pad site w/ Drive Thru