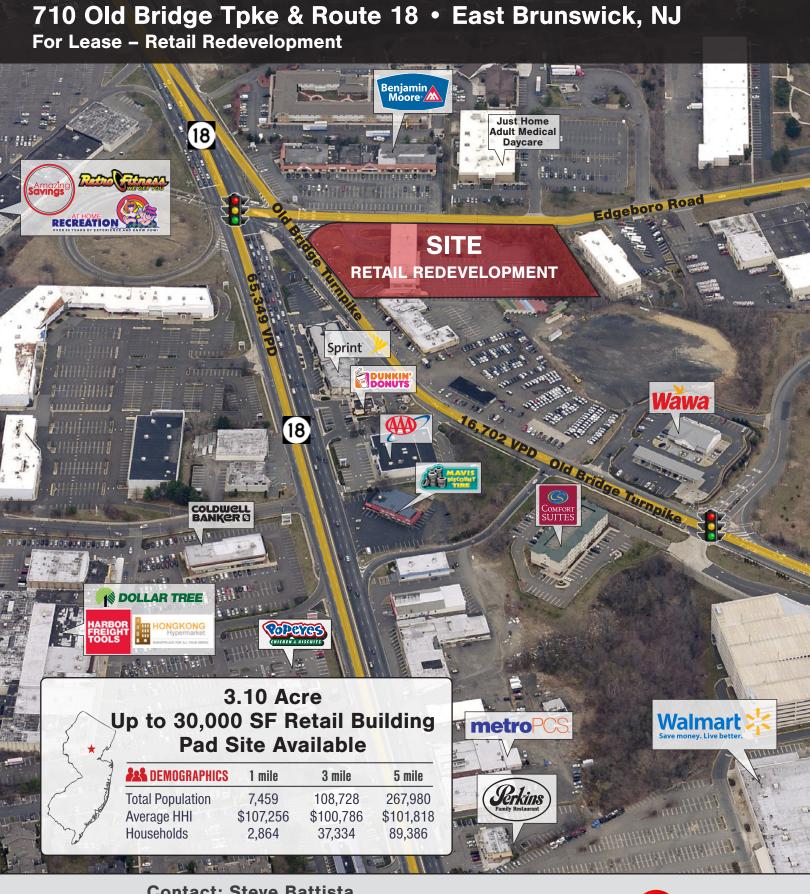

# 710 Old Bridge Tpke & Route 18 • East Brunswick, NJ

For Lease - Retail Redevelopment

#### **GLA**

3.10 Acre

### **Available**

Pad Site 3.10 Acres Up to 30,000 SF Retail Building

### **Traffic Count**

16,7025 vehicles pass the site daily 65,349 vehicles on Route 18

## **Neighboring Retailers**

Lowe's, Walmart, Wawa, Dunkin Donuts, Retro Fitness, Amazing Savings, Harbor Freight, Dollar Tree, Sprint, Benjamin Moore Paint

#### **Notes**

- Zoning HC-2 General Highway District
- · Located at high-traffic intersection
- Excellent visibility
- Retail Pad good for Bank or Fast Food
- Ability to build up to 30,000 SF Building
- Ability to do Storage Facility 100,000+ SF