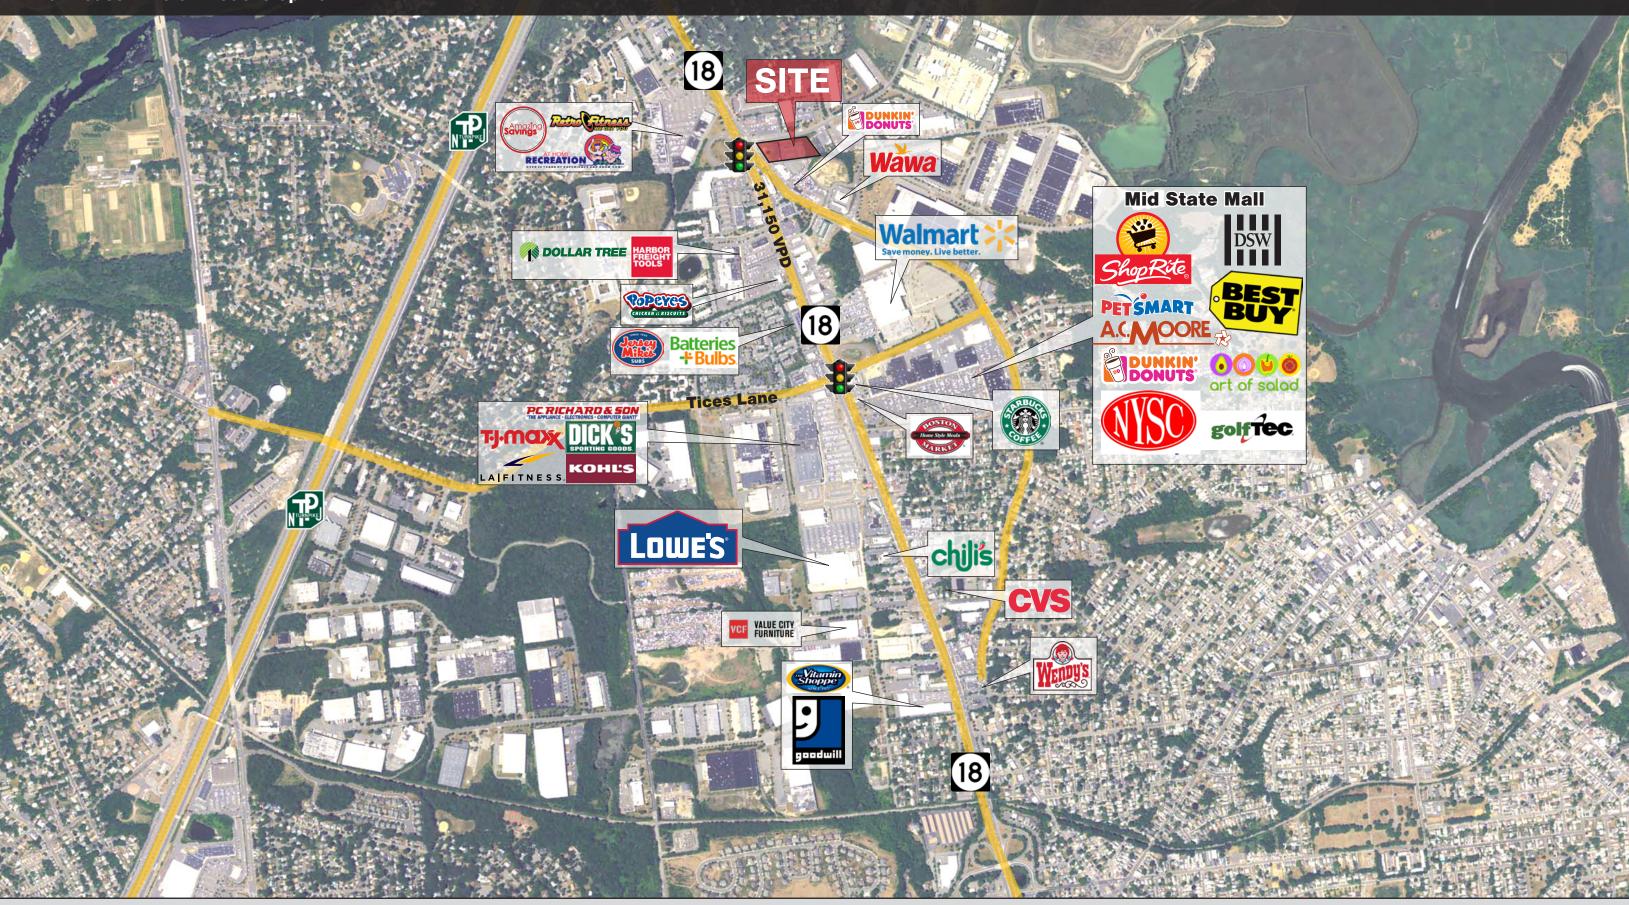

## **Neighboring Retailers**

Lowe's, Walmart, Wawa, Dunkin Donuts, Retro Fitness, Amazing Savings, Harbor Freight, Dollar Tree, Sprint, Benjamin Moore Paint