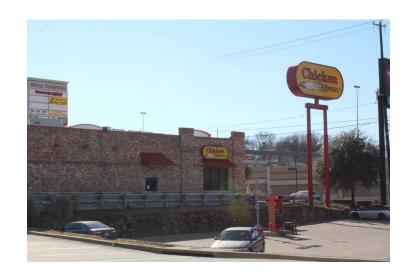

### **OVERVIEW**

- Chicken Express for Lease or Sale
- Located at the SEQ of N Central Expressway
  (US 75) and Royal Lane in Dallas, Texas

• Land Size: 19,952 SF

• Building Size: 3,129 SF

• Pole Sign: 45' Tall

Parking: 28 Spaces plus shared shopping

center parking

Cross access: Yes

• Drive-thru: Yes

• Year Built: 2005/2012

#### TRAFFIC COUNTS

Central Expy/US 75: 204,560 VPD (TXDOT 2015)

Royal Ln: 22,462 VPD (MPSI 2014)

# CHICKEN EXPRESS | 10930 N Central Expressway (US 75), Dallas, Texas 75231