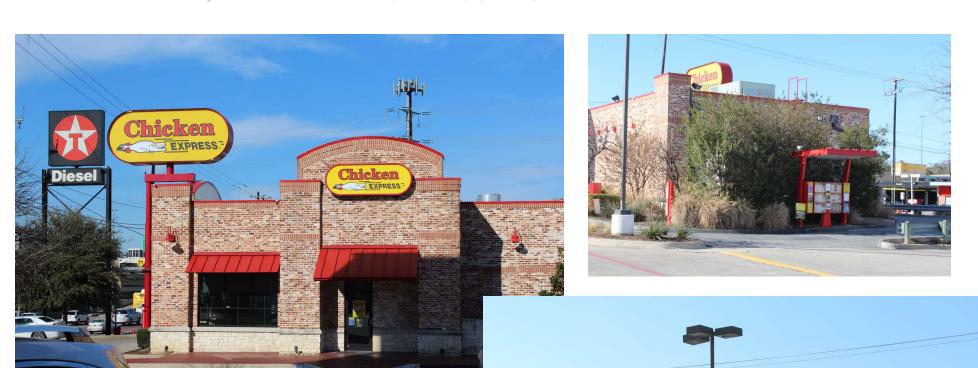

### **OVERVIEW**

- Chicken Express for Lease or Sale
- Located at the SEQ of N Central Expressway
  (US 75) and Royal Lane in Dallas, Texas

• Land Size: 19,952 SF

• Building Size: 3,129 SF

• Pole Sign: 45' Tall

# CHICKEN EXPRESS | 10930 N Central Expressway (US 75), Dallas, Texas 75231