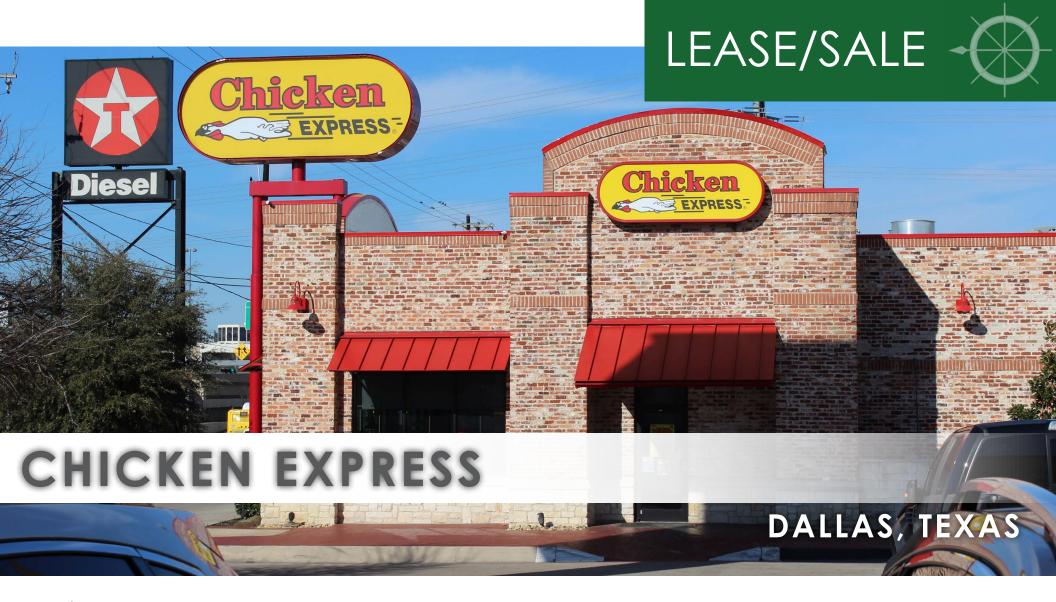

### **OVERVIEW**

- Chicken Express for Lease or Sale
- Located at the SEQ of N Central Expressway
  (US 75) and Royal Lane in Dallas, Texas

• Land Size: 19,952 SF

• Building Size: 3,129 SF

• Pole Sign: 45' Tall

# CHICKEN EXPRESS | 10930 N Central Expressway (US 75), Dallas, Texas 75231