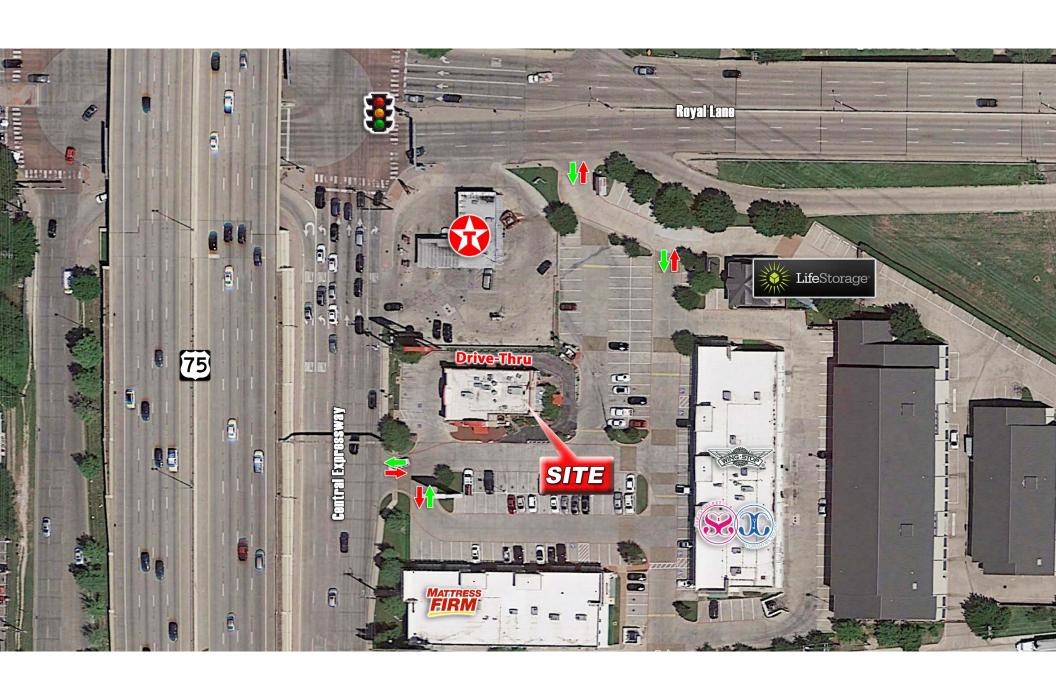

Parking: 28 Spaces plus shared shopping

center parking

Cross access: Yes

• Drive-thru: Yes

• Year Built: 2005/2012

#### TRAFFIC COUNTS

Central Expy/US 75: 204,560 VPD (TXDOT 2015)

Royal Ln: 22,462 VPD (MPSI 2014)