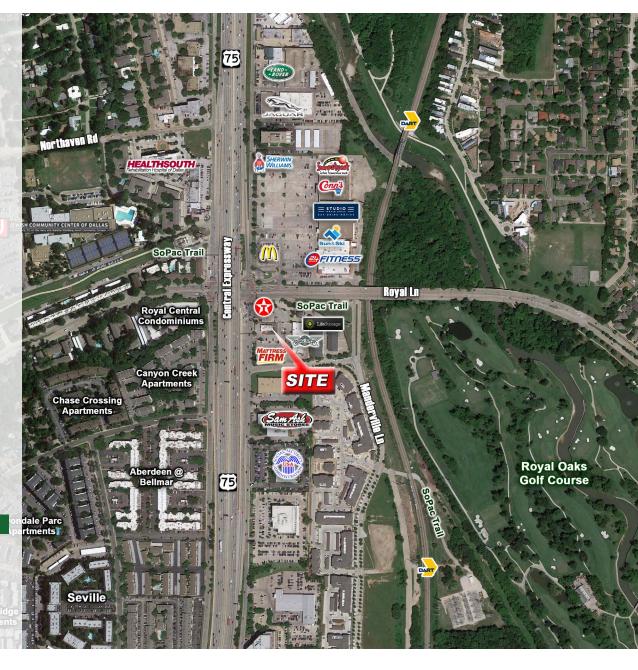

# SEQ of N Central Expy/US 75 & Royal Ln Dallas, Texas 75231

The information contained herein was obtained from sources deemed reliable; however, no guarantees, warranties or representations as to the completeness or accuracy thereof. The presentation of this real estate information is subject to errors; omissions; change of price; prior sale or lease; or withdrawal without notice.

#### TRAFFIC COUNTS

Central Expy/US 75: 204,560 VPD (TXDOT 2015)

Royal Ln: 22,462 VPD (MPSI 2014)