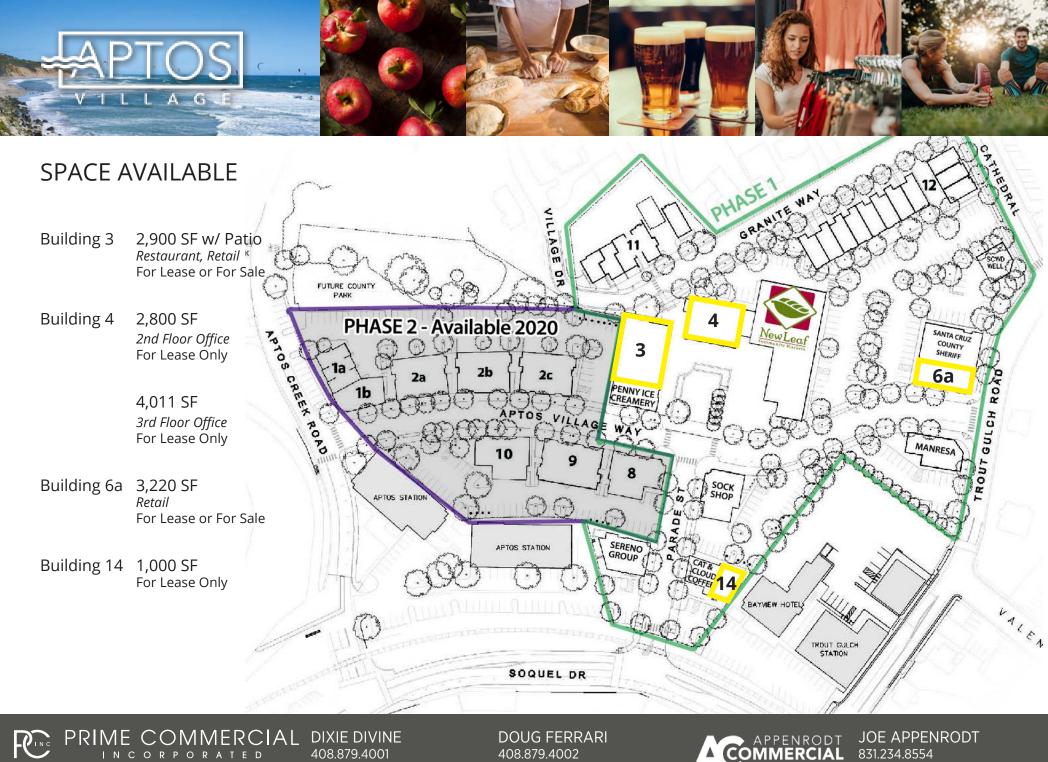

## AVAILABLE RETAIL SPACE

### **BUILDING 3** 2,900 Square Feet

PRIME COMMERCIAL DIXIE DIVINE

www.primecommercialinc.com

 $\mathbb{R}^{\mathbb{N}}$ 

**DOUG FERRARI** 408.879.4002 ddivine@primecommercialinc.com dferrari@primecommercialinc.com

### AVAILABLE RETAIL SPACE

### **BUILDING 6A** 3,220 Square Feet

### AVAILABLE OFFICE SPACE

### PHASE 2 - AVAILABLE 2020

PRIME COMMERCIAL DIXIE DIVINE

INCORPORATED

www.primecommercialinc.com

408.879.4001

RING

Prime Commercial, Inc. has obtained the information contained herein from sources we deem reliable. However, we have not verified its accuracy and make no guarantee, warranty or representation about it. It is subject to errors, modification, omission, change of price and/or terms, prior lease sale or financing, or withdraw without notice. It may include projections, opinions, or assumptions or estimated for example only, and they may representations, and are not intended to be relied upon for any purpose. All demographic information contained in this brochure is obtained from STDB.