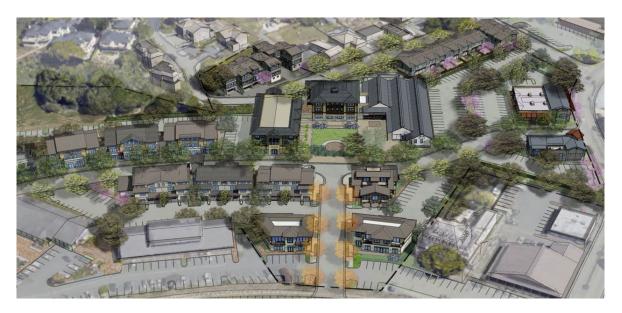

The long awaited revival of The Aptos Village is finally here! Conveniently located on over 11.5 acres fronting Soquel Drive, in the beautiful coastal town of Aptos within Santa Cruz County in Northern California. Once complete The Aptos Village will serve as the community hub with over 65,000 square feet of first class retail anchored by a 17,000 square foot gourmet New Leaf Market, 69 upscale residential units, and over 8,000 square feet of executive office suites clustered around a new community Village Green.

### **AERIAL MAP**

Ring

www.primecommercialinc.com

PRIME COMMERCIAL DIXIE DIVINE INCORPORATED DIXIE DIVINE 408.879.4001

**DOUG FERRARI** 408.879.4002 ddivine@primecommercialinc.com dferrari@primecommercialinc.com