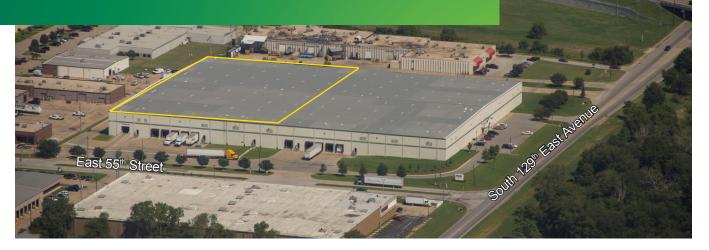

### **PROPERTY FEATURES**

- + 100,000 ± SF Available\*
- + Custom Office Finish
- + Cross-Docked Facility
- + 140' Truck Court on Both Sides
- + (2) Drive In Doors
- + (10) Dock High Doors
- + 28' Clear Height
- + ESFR Sprinkler System
- + Great Southeast Location