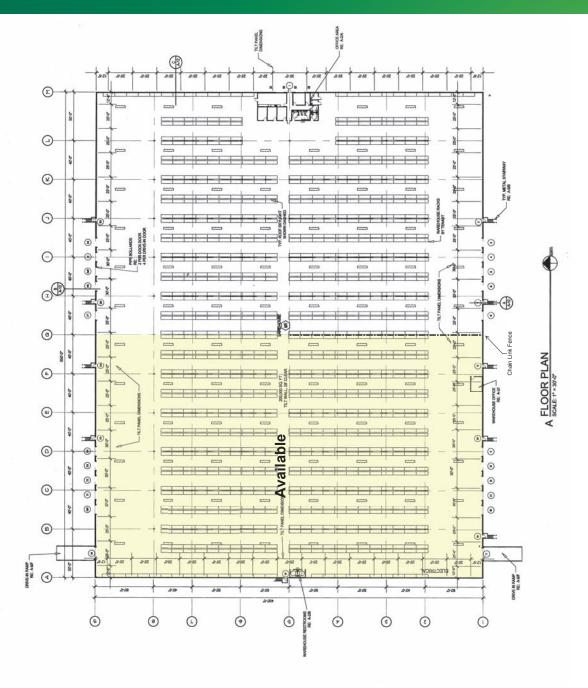

### **PROPERTY FEATURES**

- + 100,000 ± SF Available\*
- + Custom Office Finish
- + Cross-Docked Facility
- + 140' Truck Court on Both Sides
- + (2) Drive In Doors
- + (10) Dock High Doors
- + 28' Clear Height
- + ESFR Sprinkler System
- + Great Southeast Location