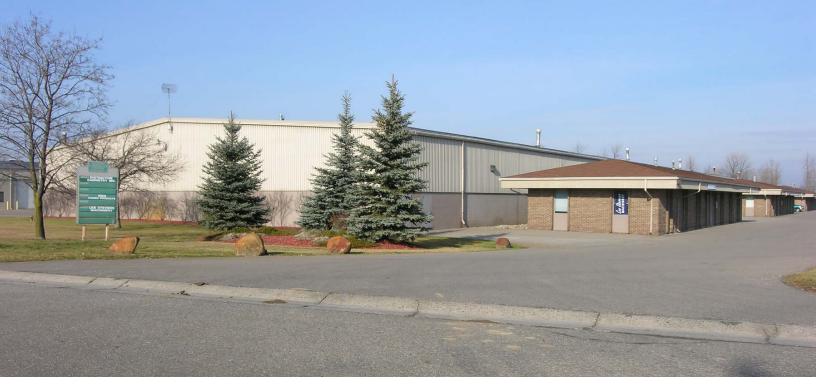

## 49600-49650 MARTIN DR WIXOM, MICHIGAN

INDUSTRIAL FOR LEASE 10,200 Square Feet Available

## **MARTIN CORPORATE CENTER**

## PROPERTY FEATURES

- 3 units each with 10,200 square feet available
- 1,200 square feet of office per unit
- 61,200 square foot building situated on 4.10 acres
- 22' clear height
- (2) 12x14 grade level doors per each unit
- Zoned Light Industrial
- Great location near the developing former Ford **Plant**
- Spacious layouts