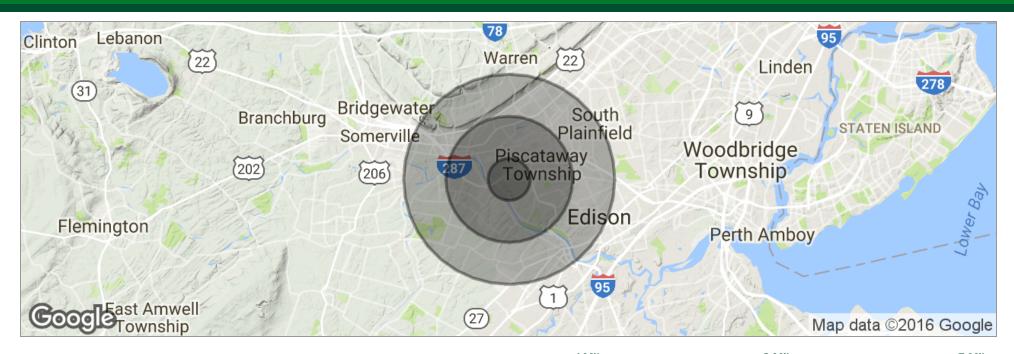

220 Centennial Avenue | Piscataway, NJ 08854

|                     | 1 Mile    | 3 Miles   | 5 Miles   |
|---------------------|-----------|-----------|-----------|
| Total Population    | 5,913     | 78,678    | 231,904   |
| Population Density  | 1,882     | 2,783     | 2,953     |
| Median Age          | 41.8      | 38.6      | 35.3      |
| Median Age (Male)   | 38.8      | 37.0      | 34.3      |
| Median Age (Female) | 44.1      | 39.6      | 36.1      |
| Total Households    | 2,086     | 28,056    | 75,738    |
| # of Persons Per HH | 2.8       | 2.8       | 3.1       |
| Average HH Income   | \$114,898 | \$100,317 | \$93,434  |
| Average House Value | \$416,076 | \$376,940 | \$389,852 |