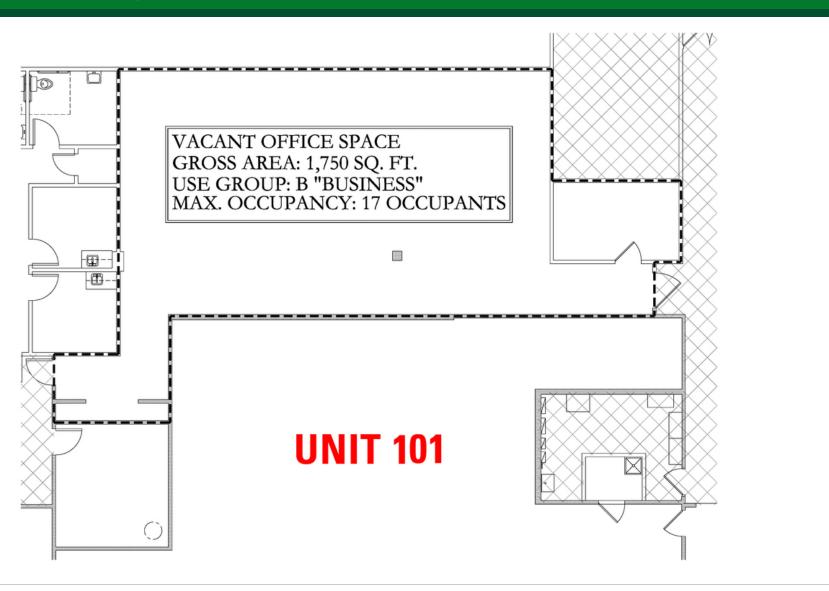

### **PROPERTY SUMMARY**

Available SF:  $\pm$  1,750 - 8,873 SF Lease Rate: \$19.00 SF/yr (Gross) Lot Size:  $\pm$  0.0 Acres Building Size:  $\pm$  70,451 SF

**Building Class:** 

Cross Streets: River Road and Knightsbridge

### **AVAILABLE SPACES**

SuiteSF AvailableLease RateUnit 101 $\pm$  1,750 - 8,873\$19.00 SF/yrUnit 102 $\pm$  7,123 - 8,873\$19.00 SF/yr