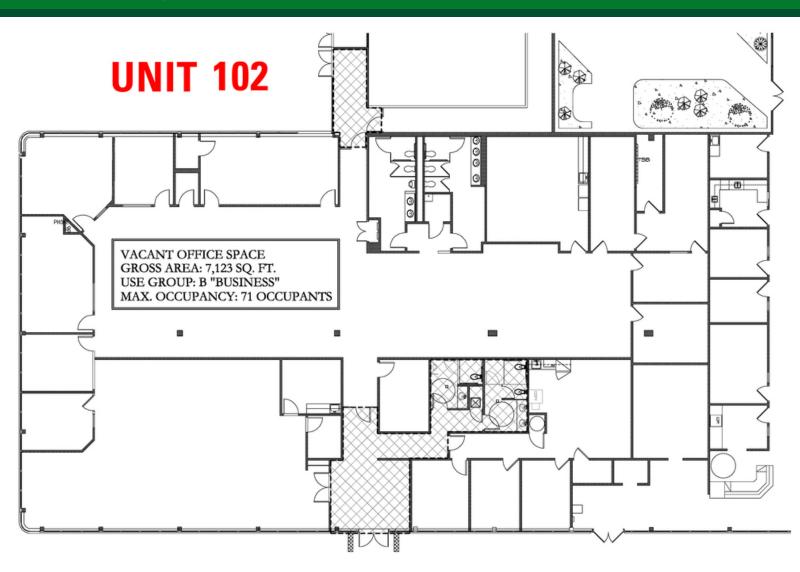

### **AVAILABLE SPACES**

SuiteSF AvailableLease RateUnit 101 $\pm$  1,750 - 8,873\$19.00 SF/yrUnit 102 $\pm$  7,123 - 8,873\$19.00 SF/yr

## **PROPERTY OVERVIEW**

First Floor Suites Available