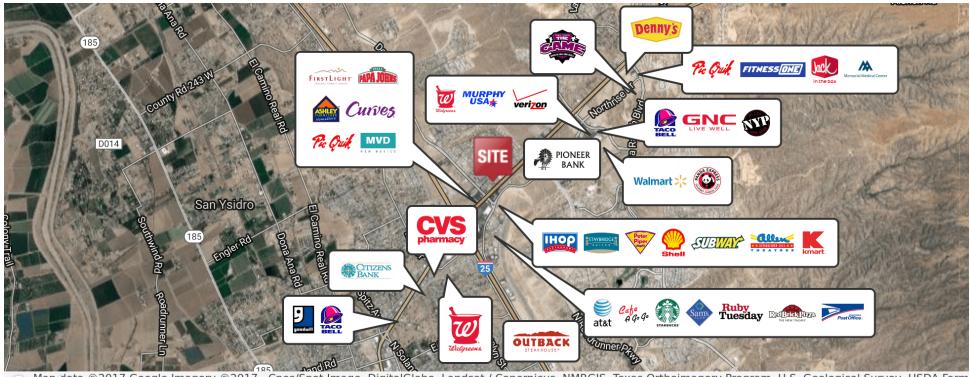

# Retailer Map

Man Jata ©2017 Google Imagery ©2017, Cnes/Spot Image, DigitalGlobe, Landsat / Copernicus, NMRGIS, Texas Orthoimagery Program, U.S. Geological Survey, USDA Farm Service Agency

| Demographics       | 1 Mile   | 3 Miles  | 5 Miles  |
|--------------------|----------|----------|----------|
| Total Population:  | 3,788    | 41,450   | 96,735   |
| Median Age:        | 35.7     | 33.8     | 33.2     |
| Average HH Income: | \$61,566 | \$51,154 | \$47,257 |