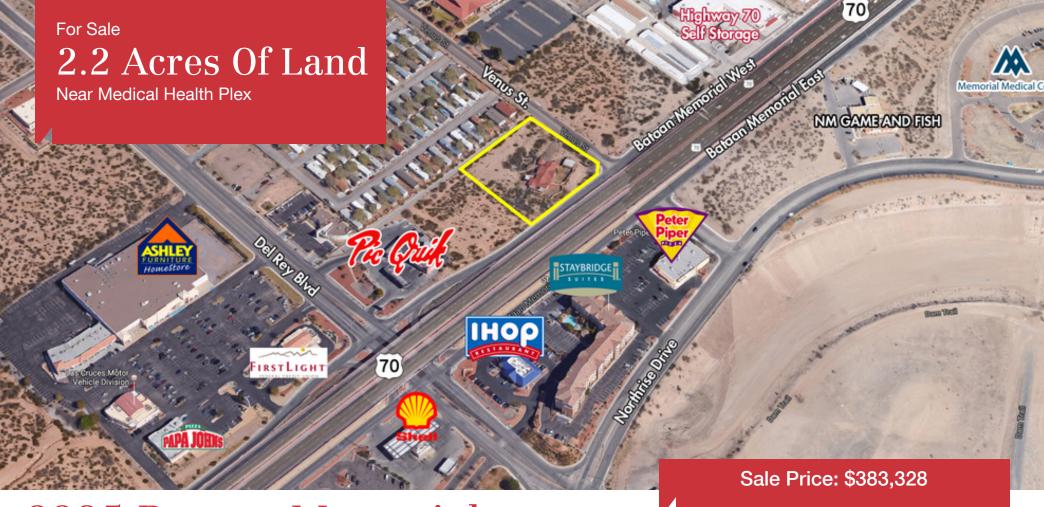

# 2295 Bataan Memorial

Las Cruces, New Mexico 88012

#### **Property Features**

- Total Land Size: 2.2 Acres
- Zoning: C-2
- Existing usable adobe building on-site.
- Bataan Memorial frontage close to Exit Ramp Del Rey Blvd.
- Located Near Memorial Medical Center Health Plex

### **Additional Information**

 Excellent visibility / high traffic counts from Bataan Memorial West. Potential users include C-Store, restaurant, medical office, storage units and other commercial uses. Located in the fastest growing trade area of Las Cruces. For more information: