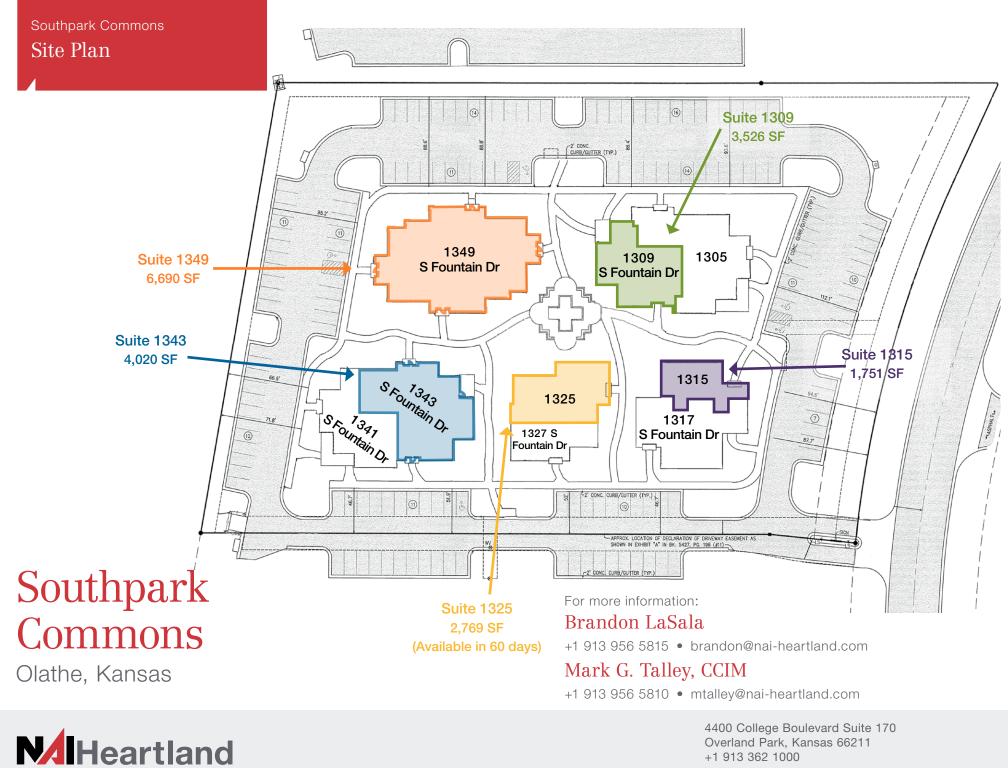

## Southpark Commons

1305-1349 S Fountain Dr. Olathe, Kansas

#### **Property Features**

- 1,751-10,710 SF Available
- Aggressive market rates and terms
- Near expanding Olathe Medical Center & Garmin
- Ideal for office or medical-office use
- Abundant on-site parking
- Generous Tenant Improvement packages

# Southpark Commons 1341-1343 S Fountain Drive

| Space Available:      | 4,020 SF available                                                                                     |
|-----------------------|--------------------------------------------------------------------------------------------------------|
| Building Description: | Single story with multiple entrances and 2nd story loft offices                                        |
| Zoning:               | C-O "Office Building District"                                                                         |
| Parking:              | 4.7 cars per 1,000 SF surface parking                                                                  |
| Lease Rate:           | Full service rates from \$12.00 - \$16.00 per RSF net of janitorial                                    |
| Operating Cost:       | Base year                                                                                              |
| TI Allowance:         | Negotiable                                                                                             |
| Remarks:              | Convenient highway access in serene lake-side setting with unique building exterior & flexible layouts |