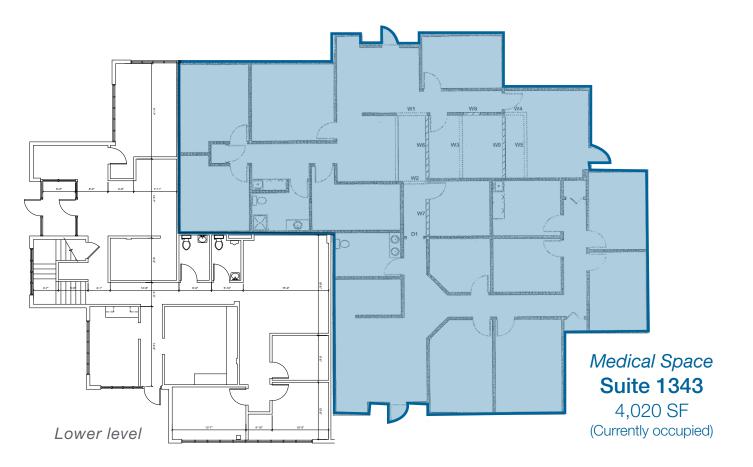

# Southpark Commons 1341-1343 S Fountain Drive

| Space Available:      | 4,020 SF available                                                                                     |
|-----------------------|--------------------------------------------------------------------------------------------------------|
| Building Description: | Single story with multiple entrances and 2nd story loft offices                                        |
| Zoning:               | C-O "Office Building District"                                                                         |
| Parking:              | 4.7 cars per 1,000 SF surface parking                                                                  |
| Lease Rate:           | Full service rates from \$12.00 - \$16.00 per RSF net of janitorial                                    |
| Operating Cost:       | Base year                                                                                              |
| TI Allowance:         | Negotiable                                                                                             |
| Remarks:              | Convenient highway access in serene lake-side setting with unique building exterior & flexible layouts |

4400 College Boulevard Suite 170 Overland Park, Kansas 66211 +1 913 362 1000 nai-heartland.com

| Zoning:         | C-O "Office Building District"                                                                         |
|-----------------|--------------------------------------------------------------------------------------------------------|
| Parking:        | 4.7 cars per 1,000 SF surface parking                                                                  |
| Lease Rate:     | Full service rates from \$12.00 - \$16.00 per RSF net of janitorial                                    |
| Operating Cost: | Base year                                                                                              |
| TI Allowance:   | Negotiable                                                                                             |
| Remarks:        | Convenient highway access in serene lake-side setting with unique building exterior & flexible layouts |