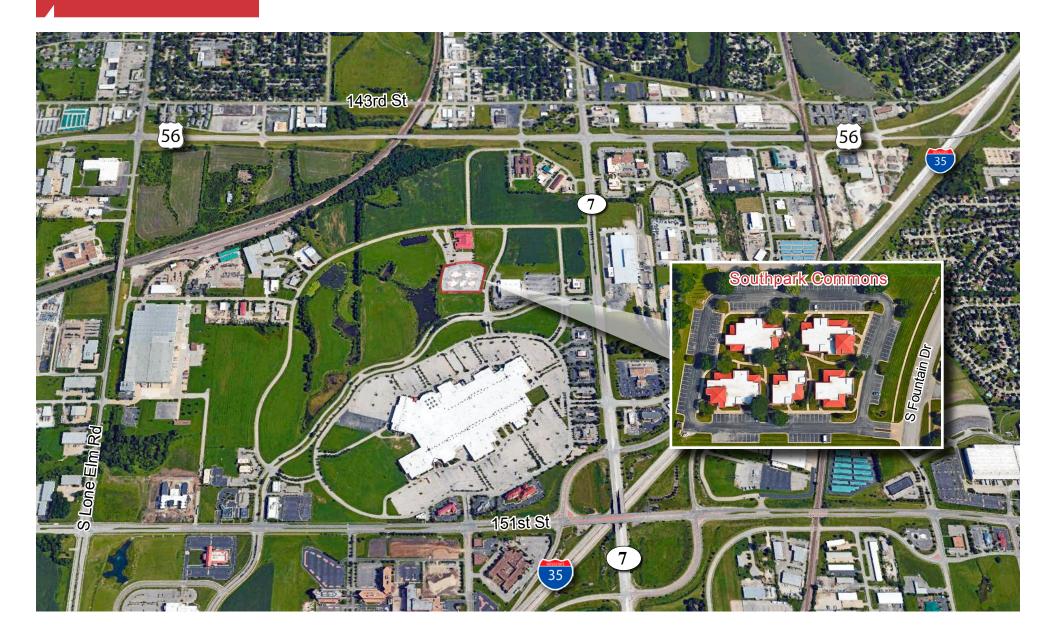

## Southpark Commons

1305-1349 S Fountain Dr. Olathe, Kansas

#### **Property Features**

- 1,751-10,710 SF Available
- Aggressive market rates and terms
- Near expanding Olathe Medical Center & Garmin
- Ideal for office or medical-office use
- Abundant on-site parking
- Generous Tenant Improvement packages