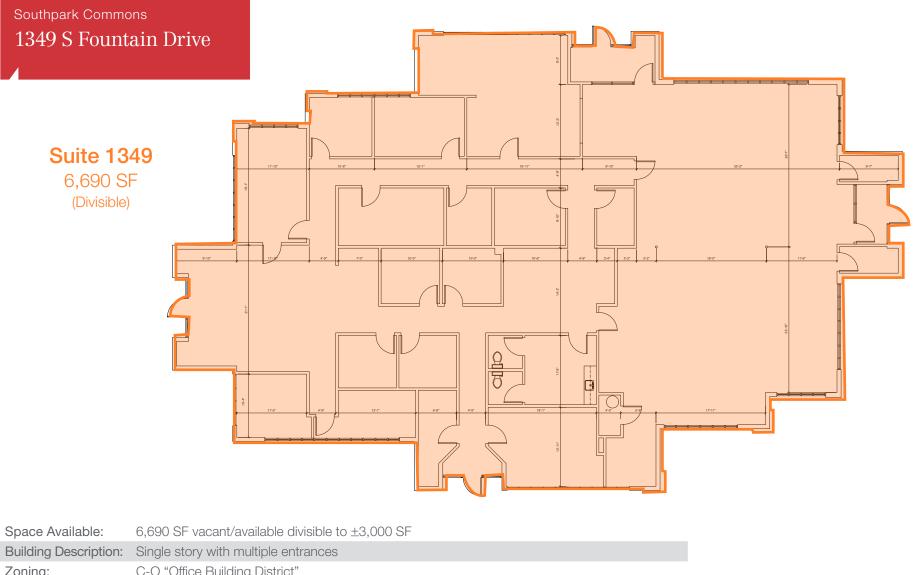

|
| Parking:              | 4.7 cars per 1,000 SF surface parking                                                                  |
| Lease Rate:           | Full service rates from \$12.00 - \$16.00 per RSF net of janitorial                                    |
| Operating Cost:       | Base year                                                                                              |
| TI Allowance:         | Negotiable                                                                                             |
| Remarks:              | Convenient highway access in serene lake-side setting with unique building exterior & flexible layouts |



4400 College Boulevard Suite 170 Overland Park, Kansas 66211 +1 913 362 1000 nai-heartland.com



| Zoning:         | C-O "Office Building District"                                                                         |
|-----------------|--------------------------------------------------------------------------------------------------------|
| Parking:        | 4.7 cars per 1,000 SF surface parking                                                                  |
| Lease Rate:     | Full service rates from \$12.00 - \$16.00 per RSF net of janitorial                                    |
| Operating Cost: | Base year                                                                                              |
| TI Allowance:   | Negotiable                                                                                             |
| Remarks:        | Convenient highway access in