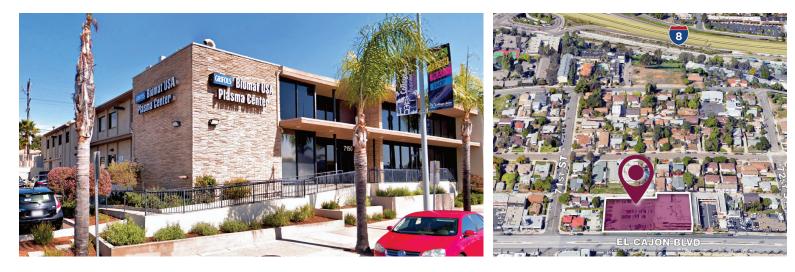

# FOR SALE GRIFOLS BIOMAT USA PLASMA CENTER

# 22,689± SF LEASED BLOOD PLASMA CENTER

7150 EL CAJON BOULEVARD, SAN DIEGO, CA 92115