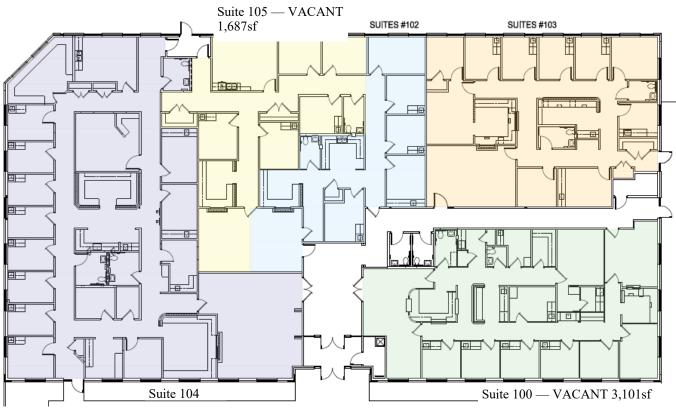

### HAZEL DELL MEDICAL OFFICE

13250 Hazel Dell Parkway | Carmel, Indiana | 46033

## 15,369 Total Square Feet

Multi-Tenant Medical Office Building

The Hazel Dell Medical Office Building is conveniently located in Carmel, Indiana and easily accessible from US 31. This is a multitenant facility with general practice and urgent care offices.

- 4,788 Square Feet of Clinic Space Available
- Located Across from St. Vincent Hospital Carmel
- FREE Rent Based on Lease Term
- Immediate Care
- Dermatology
- Pediatrics

#### Available Spaces:

Suite 100 3,101RSF Suite 105 1,687 RSF





# **ABOUT CORNERSTONE**

Established in 1985, Cornerstone Companies, Inc. is a healthcare real estate development, leasing, property management, consulting, and investment company in Indianapolis, Indiana. Cornerstone is a privately owned company that has developed over fifty (50) medical facilities of all types and manages 4 million square feet of healthcare real estate assets across Indiana, Ohio, and Kentucky.

#### **CONTACT:**

Charles J. Yeo, CPM
Vice President, Leasing
Direct 317.288.9006 | Mobile 317.358-7021
CYeo@CornerstoneCompaniesInc.com