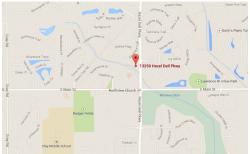

### HAZEL DELL MEDICAL OFFICE

13250 Hazel Dell Parkway | Carmel, Indiana | 46033

## 15,369 Total Square Feet

Multi-Tenant Medical Office Building

The Hazel Dell Medical Office Building is conveniently located in Carmel, Indiana and easily accessible from US 31. This is a multitenant facility with general practice and urgent care offices.