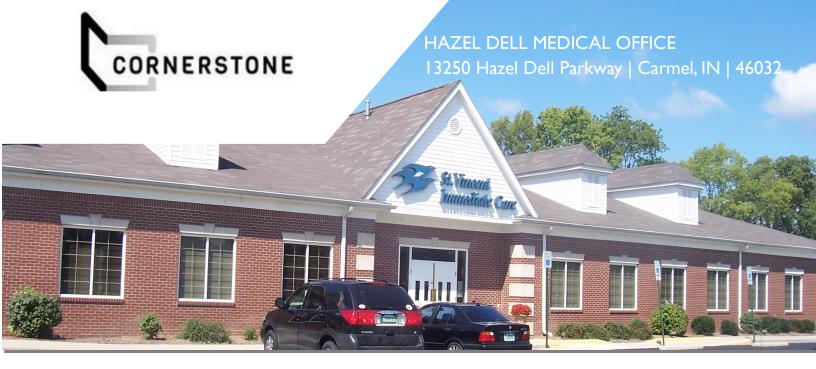

### HAZEL DELL MEDICAL OFFICE

13250 Hazel Dell Parkway | Carmel, Indiana | 46033

## 15,369 Total Square Feet

Multi-Tenant Medical Office Building

The Hazel Dell Medical Office Building is conveniently located in Carmel, Indiana and easily accessible from US 31. This is a multitenant facility with general practice and urgent care offices.

- 4,788 Square Feet of Clinic Space Available
- Located Across from St. Vincent Hospital Carmel
- FREE Rent Based on Lease Term
- Immediate Care
- Dermatology
- Pediatrics