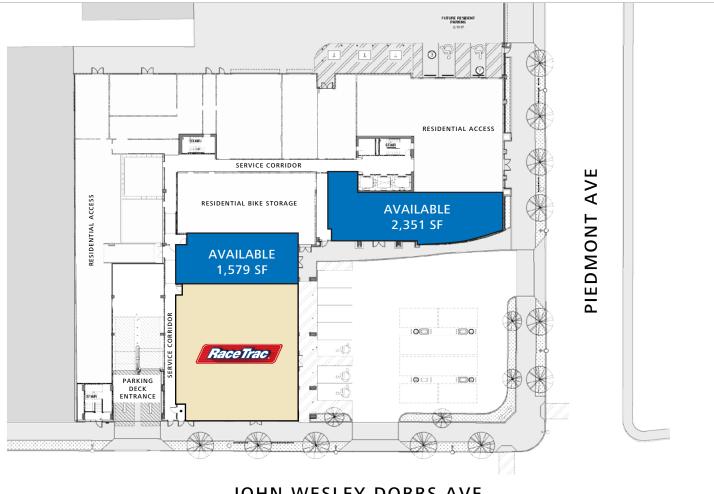

## Ackerman Retail

**NOW AVAILABLE FOR LEASE** 

1,579 SF & 2,351 SF

### JOHN WESLEY DOBBS AVE