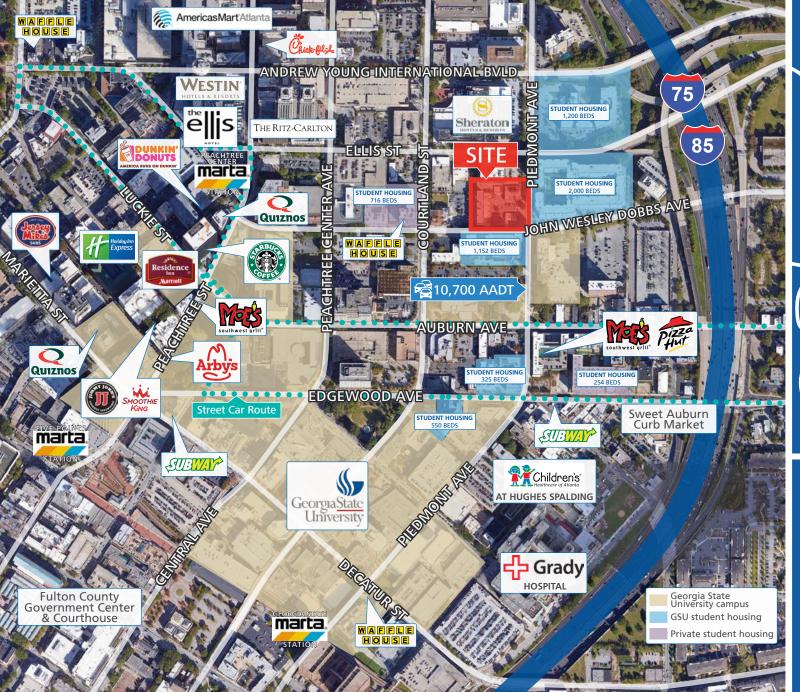

### **PROPERTY HIGHLIGHTS**

- New construction delivery Spring 2019
- Prominent location at the corner of Piedmont Avenue (10,700 AADT) & John Wesley Dobbs Avenue
- Close proximity to Georgia State University, the largest higher learning institution based in Georgia with more than 52,000 students enrolled
- 26 story Georgia State
   University housing tower with
   650 student beds and 235
   student housing units located
   adjacent to the retail space