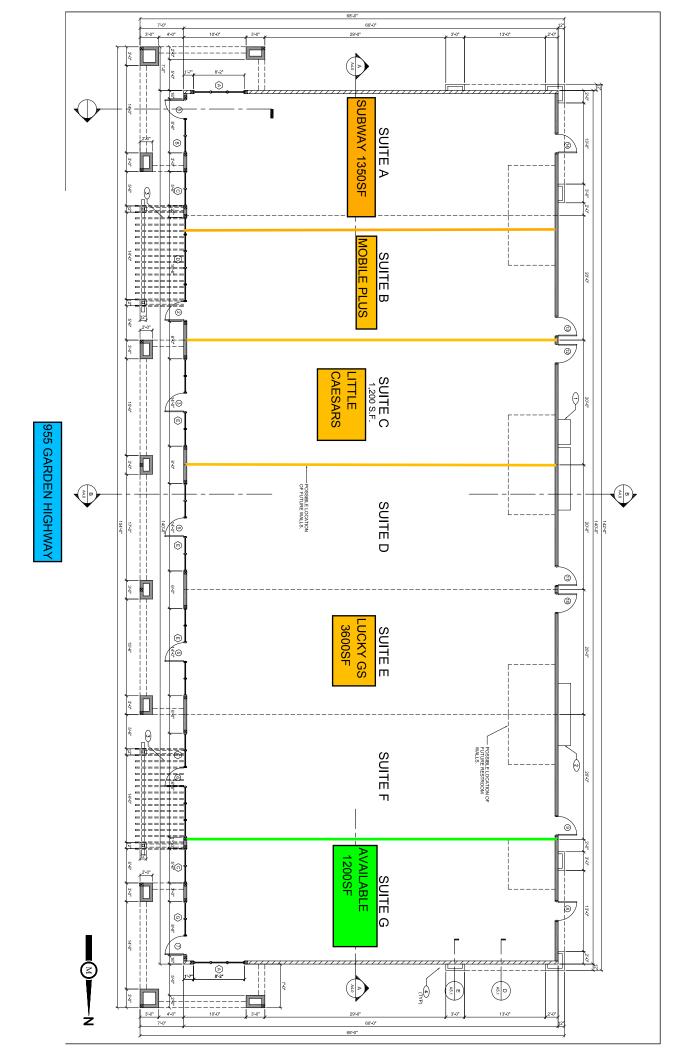

**Available Space:** 1,200 square feet available, Suite G. The building

consists of 8,400 square feet.

**Sublease Rate:** \$1,500.00 Gross, currently leased through 2/28/23.

**Comments:** Beautiful constructed building on a visible and busy corner in south

Yuba City. One look and you'll be impressed. Tenants include:

Subway Sandwich, Lucky GS, Mobile Plus and Little Caesars Pizza.

For Further Information Contact:

Fred Northern #01075027

Office: (530) 671-0000