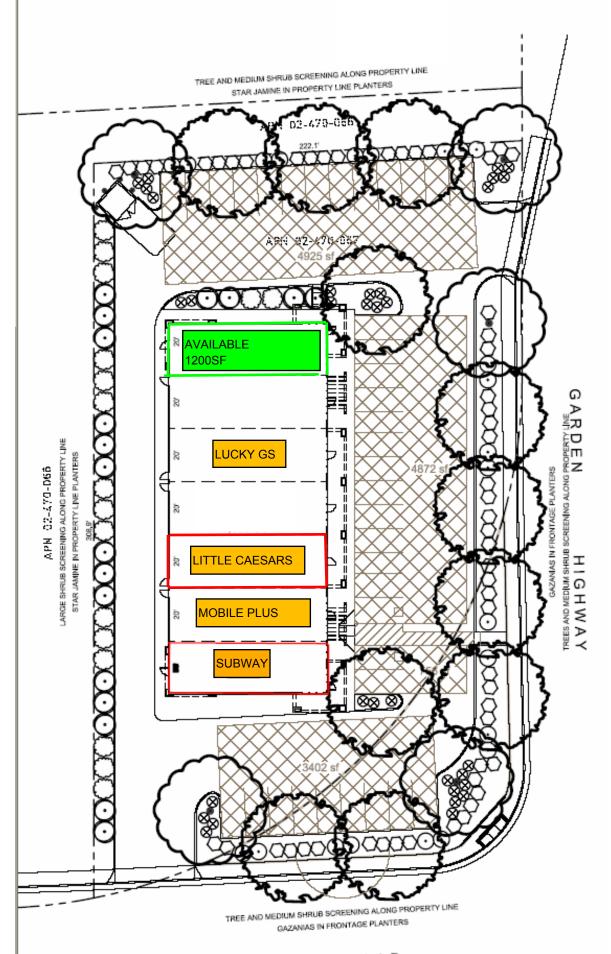

**Available Space:** 1,200 square feet available, Suite G. The building

consists of 8,400 square feet.

**Sublease Rate:** \$1,500.00 Gross, currently leased through 2/28/23.

**Comments:** Beautiful constructed building on a visible and busy corner in south

Yuba City. One look and you'll be impressed. Tenants include:

Subway Sandwich, Lucky GS, Mobile Plus and Little Caesars Pizza.

For Further Information Contact:

Fred Northern #01075027

Office: (530) 671-0000