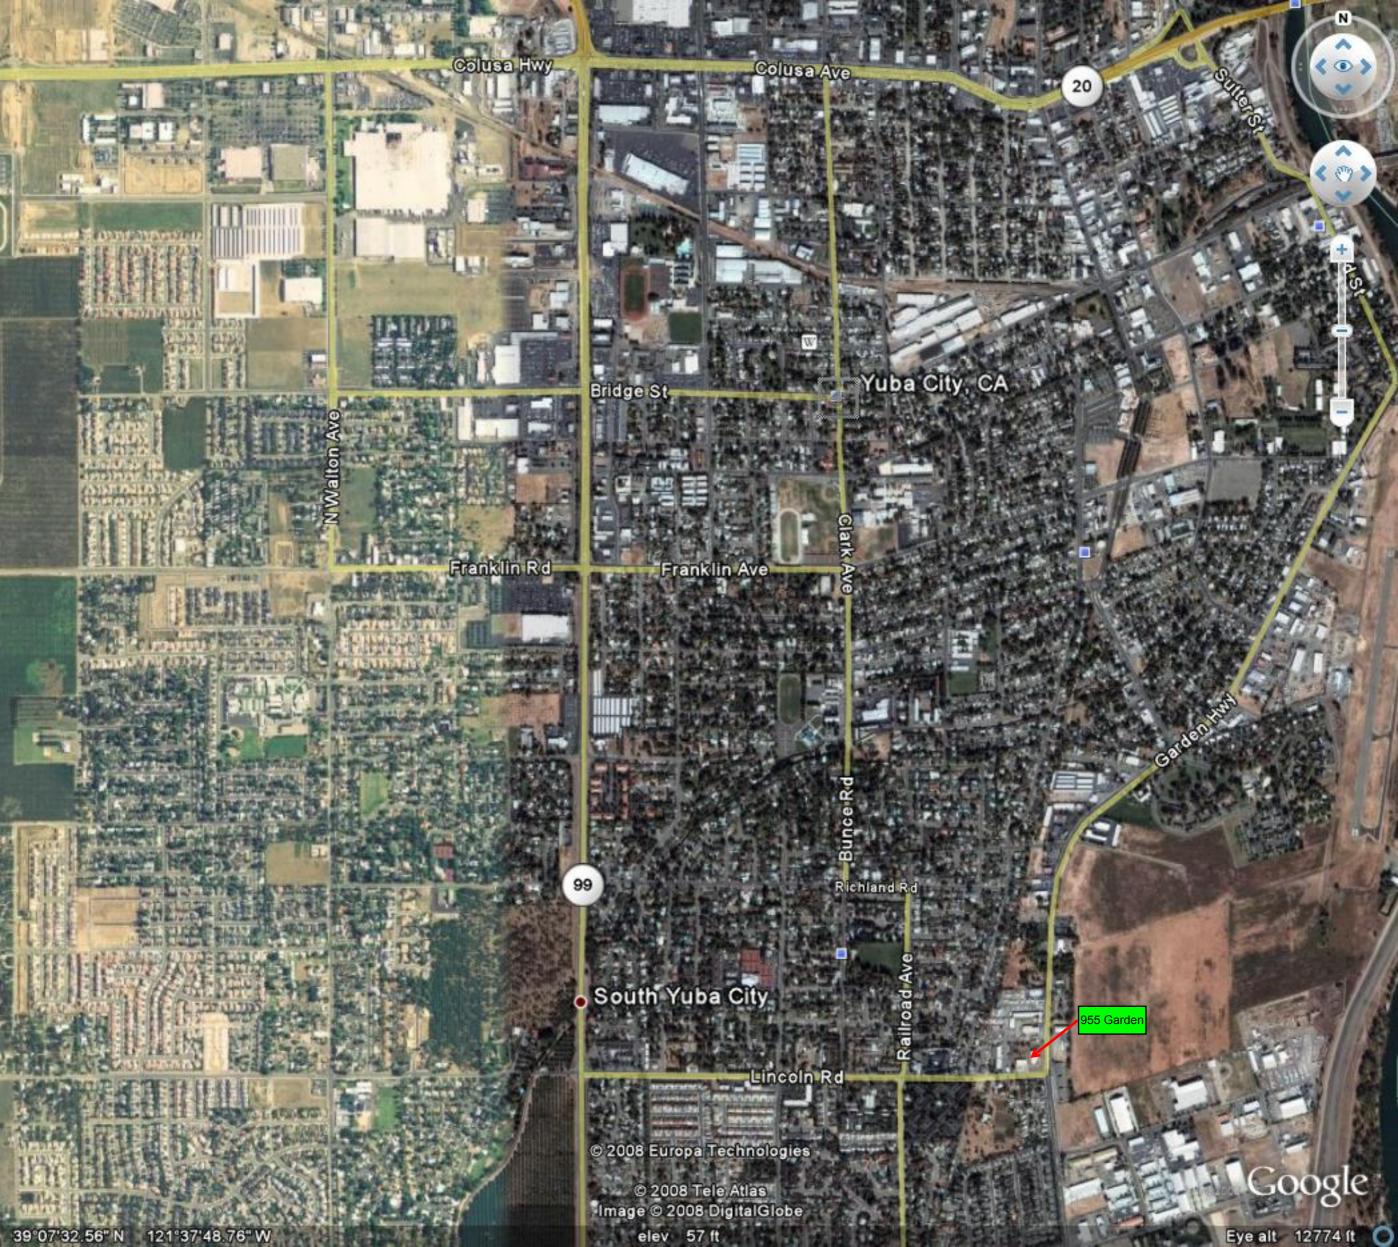

## GARDEN HIGHWAY RETAIL CENTER

Corner of Lincoln Road and Garden Highway Yuba City, California

**Location:** 955 Garden Highway is located on the northwest corner of Lincoln

Road and Garden Highway, on the south side of Yuba City.