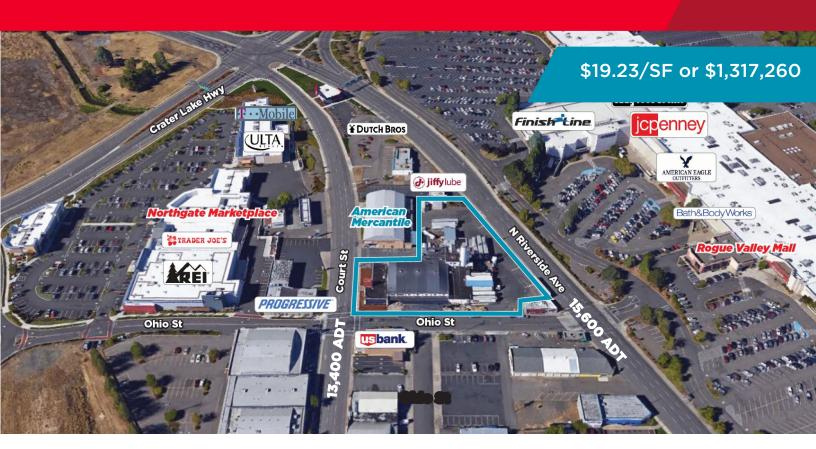

### **FOR SALE - BACK ON MARKET**

GREAT RETAIL DEVELOPMENT SITE 1300 Court Street, Medford, Oregon 97501

# 68,506 SF: 1.57 Acres

## **Property Highlights**

- Tremendous visibility at a strategic intersection
- Located between Rogue Valley Mall and Northgate Marketplace
- CC Zoning
- Tax parcel # 49-011099685-9 (Jackson County, OR)
- Great opportunity to reposition as brew house/ restaurant or bulk retail location
- · Existing 25,716 SF building