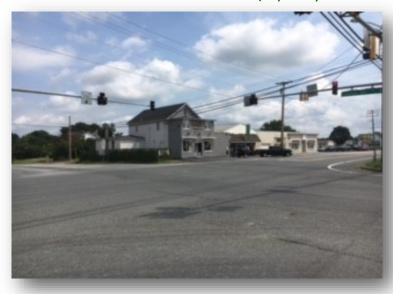

# **features**

- Property located in northern Bel Air at the corner of Conowingo Road and Ady Road (Route 543).
- Signalized Intersection with good car counts.
- Total Acreage: 2.04 Acres. An additional parcel containing 1 Acre may be purchased separately. Total Acreage with additional parcel: 3.04 Acres
- Three operating businesses on property with Annual Gross Income totaling \$95,000.00 per year.
- Other complimentary retail uses or services could be located /added on property.
- Zoning: Presently a combination of B3 and AG. All parcels have applied for B3.
- Ample parking handicap accessible
- Pizza Shop recently renovated
- Public Water/Sewer Available