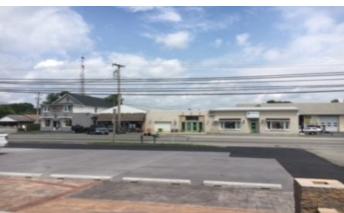

# **features**

- Property located in northern Bel Air at the corner of Conowingo Road and Ady Road (Route 543).
- Signalized Intersection with good car counts.
- Total Acreage: 2.04 Acres. An additional parcel containing 1 Acre may be purchased separately. Total Acreage with additional parcel: 3.04 Acres
- Three operating businesses on property with Annual Gross Income totaling \$95,000.00 per year.
- Other complimentary retail uses or services could be located /added on property.
- Zoning: Presently a combination of B3 and AG. All parcels have applied for B3.
- Ample parking handicap accessible
- Pizza Shop recently renovated
- Public Water/Sewer Available