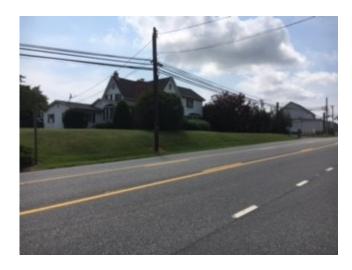

# **features**

- Property located in northern Bel Air at the corner of Conowingo Road and Ady Road (Route 543).
- Signalized Intersection with good car counts.
- Total Acreage: 2.04 Acres. An additional parcel containing 1 Acre may be purchased separately. Total Acreage with additional parcel: 3.04 Acres
- Three operating businesses on property with Annual Gross Income totaling \$95,000.00 per year.
- Other complimentary retail uses or services could be located /added on property.
- Zoning: Presently a combination of B3 and AG. All parcels have applied for B3.
- Ample parking handicap accessible
- Pizza Shop recently renovated
- Public Water/Sewer Available