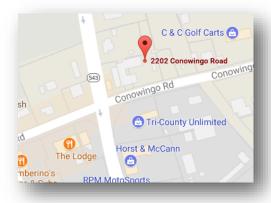

#### **CONTACT:**

Judy Stewart 410.808.8315 dkarczeski@bandcv.com

Bill Vanden Eynden 443.528.6782 bill@bandcv.com

# **features**

- Property located in northern Bel Air at the corner of Conowingo Road and Ady Road (Route 543).
- Signalized Intersection with good car counts.
- Total Acreage: 2.04 Acres. An additional parcel containing 1 Acre may be purchased separately. Total Acreage with additional parcel: 3.04 Acres
- Three operating businesses on property with Annual Gross Income totaling \$95,000.00 per year.
- Other complimentary retail uses or services could be located /added on property.
- Zoning: Presently a combination of B3 and AG. All parcels have applied for B3.
- Ample parking handicap accessible
- Pizza Shop recently renovated
- Public Water/Sewer Available

### Area Map





## 2202 Conowingo Road, Bel Air MD 21015

### **INVESTMENT DEVELOPMENT PROPERTY**