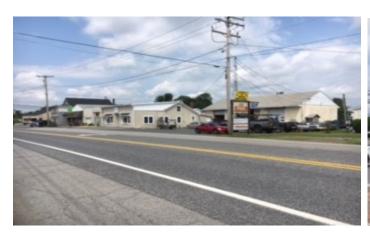

# **features**

- Property located in northern Bel Air at the corner of Conowingo Road and Ady Road (Route 543).
- Signalized Intersection with good car counts.
- Total Acreage: 2.04 Acres. An additional parcel containing 1 Acre may be purchased separately. Total Acreage with additional parcel: 3.04 Acres
- Three operating businesses on property with Annual Gross Income totaling \$95,000.00 per year.
- Other complimentary retail uses or services could be located /added on property.
- Zoning: Presently a combination of B3 and AG. All parcels have applied for B3.
- Ample parking handicap accessible
- Pizza Shop recently renovated
- Public Water/Sewer Available