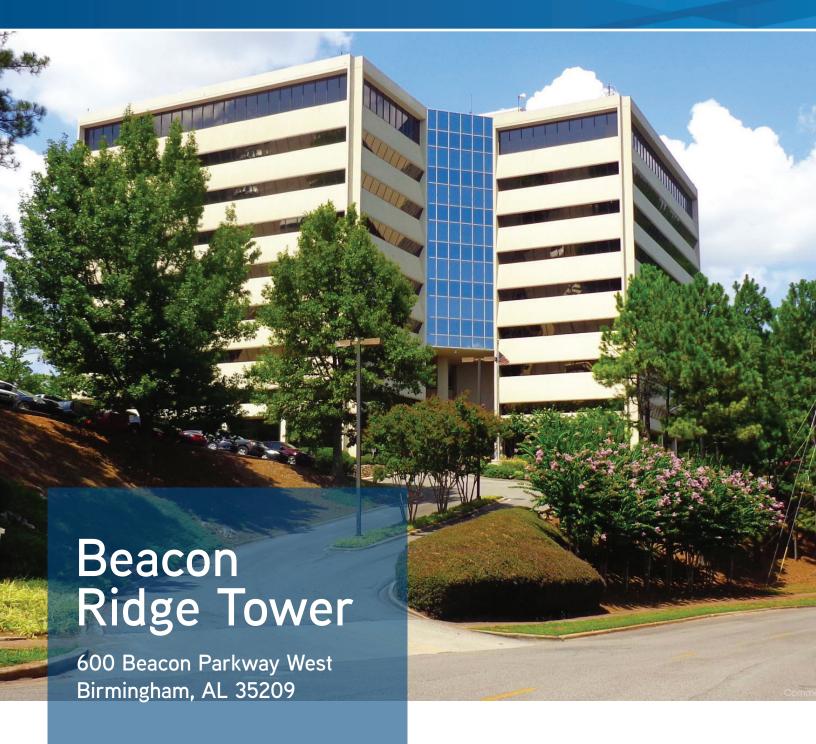

## FOR LEASE > Class A Office Space

Address: 600 Beacon Parkway West Birmingham, AL 35209

Location: Birmingham

Building Size: ± 153,287 SF

Parking: 4.0/1,000 SF

Available Space: ± 33,699 SF

Rental Rate: \$16.00/SF, Full Service