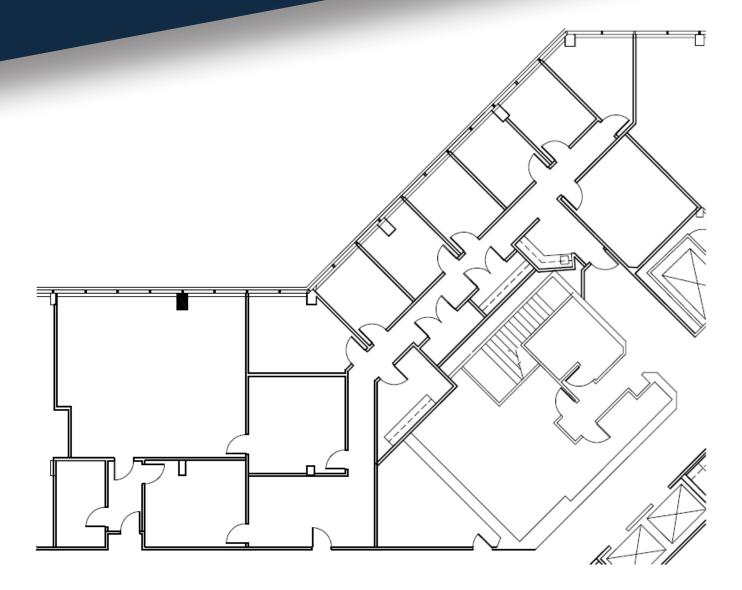

## SUITE 380 - 3,954 RSF

- Power Duke Energy
- Janitorial Services Building Maintenance Services
- Water Orange County Utilities
- Natural Gas TECO (100, 200 & 300)
- IT providers AT&T, Brighthouse & TW Telecom