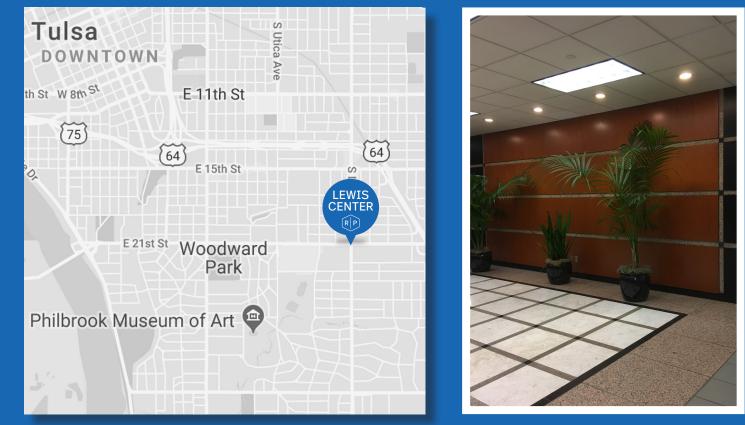

## **LEWIS CENTER** 2021 S. LEWIS AVENUE, TULSA, OK

### 

- •On-site banking
- •On-site building engineer
- Free covered parking
- •Storage space available in basement

The information contained herein was obtained from sources believed reliable; however, Robinson Park makes no guarantees, warranties or representations as to the completeness or accuracy thereof. The presentation of this property is submitted subject to errors, omissions, change of price or conditions prior to sale or lease, or withdrawal without notice. Independently Owned and Operated.