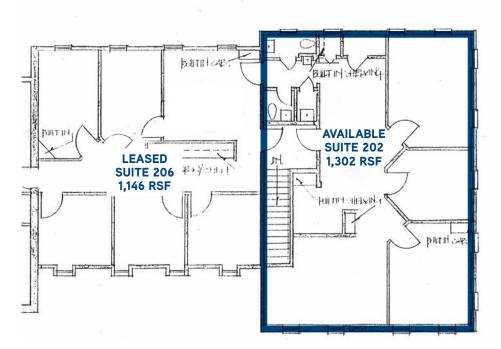

## FEATURES

- Three suites available:
- Suite 201: 888 RSF
- Suite 202: 1,302 RSF
- Convenient West End Location
- \$13.00 PSF, net of electric and janitorial
- Available for immediate occupancy

Colliers International 6641 W Broad St | Suite 101 Richmond, VA 23230 P: +1 804 320 5500 F: +1 804 320 4839