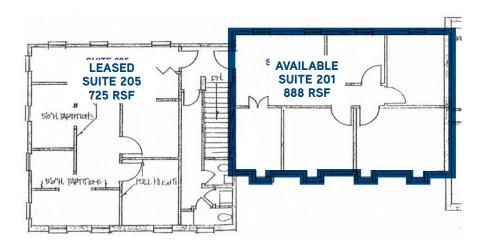

## FEATURES

- Three suites available:
- Suite 201: 888 RSF
- Suite 202: 1,302 RSF
- Convenient West End Location
- \$13.00 PSF, net of electric and janitorial
- Available for immediate occupancy

Colliers International 6641 W Broad St | Suite 101 Richmond, VA 23230 P: +1 804 320 5500 F: +1 804 320 4839