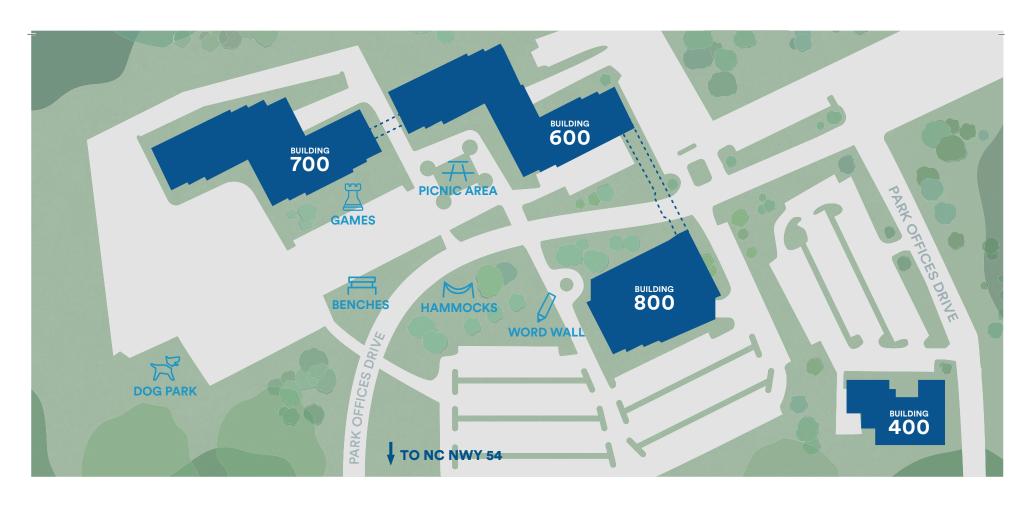

800 Park Offices Drive | Research Triangle Park, NC 27709

FRONTIER 800

# WHAT ACHIEVE INRTP?



# **RTP**

The Research Triangle Park has a strong, diversified, and growing economy, hosting more than 275 companies and over 48,000 employees. It is one of the world's largest and most successful research and development centers, and benefits from an excellent transportation infrastructure including major highway access and the nearby Raleigh-Durham International Airport as well as the steady stream of intellectual capital coming from the four major universities nearby – Duke University, the University of North Carolina, North Carolina State University, and North Carolina Central University.



**GRIFOLS** 



















# THE FRONTIER CAMPUS MAP





### FREE COWORKING

The first floor of **Building 800** is the perfect place to plug in, connect with the RTP community, and get things done. Our coworking space is never short on activity—or inspiration.



### **DOG PARK**

Who says every day can't be Take Your Dog to Work Day? Just a few steps from our office buildings and shaded by pine trees, The Frontier's dog park is a safe, convenient way to enjoy time with your favorite four-legged friend.



### **PROGRAMS & EVENTS**

There is always something interesting happening at The Frontier, from happy hours and food truck rodeos to community workshops and STEM expos. Want to host your own event? We have a variety of spaces on campus to rent.





### **The Streets at Southpoint**

DINING:

California Pizza Kitchen

Chick-Fil-A

Chipot