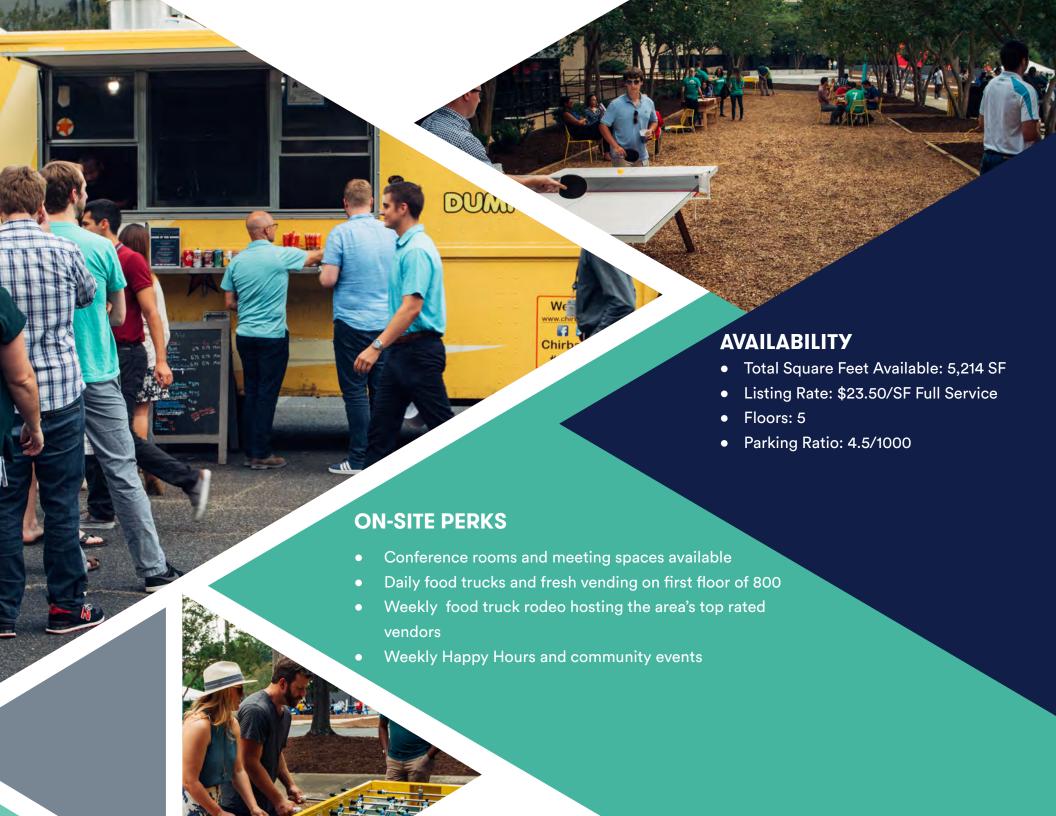

### FREE COWORKING

The first floor of **Building 800** is the perfect place to plug in, connect with the RTP community, and get things done. Our coworking space is never short on activity—or inspiration.

### **PROGRAMS & EVENTS**

There is always something interesting happening at The Frontier, from happy hours and food truck rodeos to community workshops and STEM expos. Want to host your own event? We have a variety of spaces on campus to rent.

# SECOND FLOOR 5,214 SF AVAILABLE

©2018 Cushman & Wakefield. All rights reserved. The information contained in this communication is strictly confidential. This information has been obtained from sources believed to be reliable but has not been verified. NO WARRANTY OR REPRESENTATION, EXPRESS OR IMPLIED, IS MADE AS TO THE CONDITION OF THE PROPERTY (OR PROPERTIES) REFERENCED HEREIN OR AS TO THE ACCURACY OR COMPLETENESS OF THE INFORMATION CONTAINED HEREIN, AND SAME IS SUBMITTED SUBJECT TO ERRORS, OMISSIONS, CHANGE OF PRICE, RENTAL OR OTHER CONDITIONS, WITHDRAWAL WITHOUT NOTICE, AND TO ANY SPECIAL LISTING CONDITIONS IMPOSED BY THE PROPERTY OWNER(S). ANY PROJECTIONS, OPINIONS OR ESTIMATES ARE SUBJECT TO UNCERTAINTY AND DO NOT SIGNIFY CURRENT OR FUTURE PROPERTY PERFORMANCE.