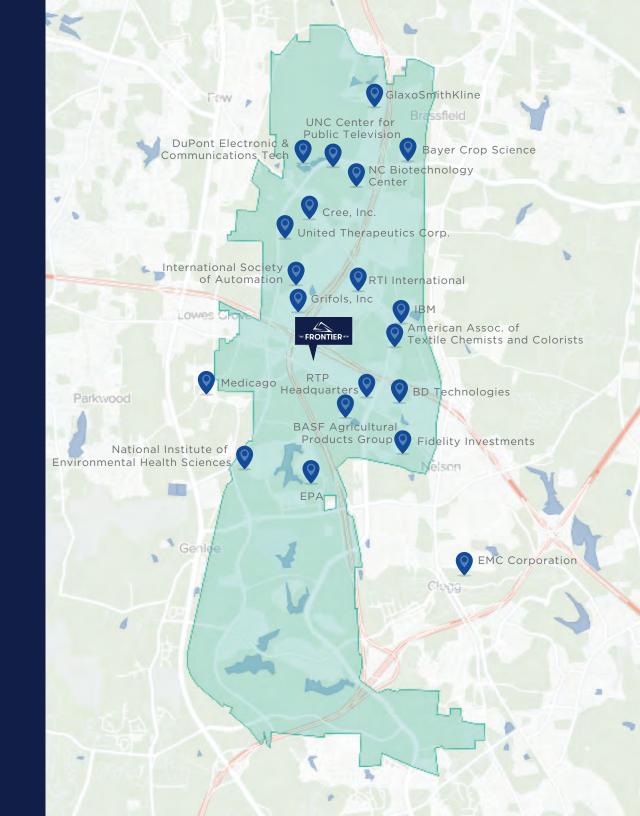

# **RTP**

The Research Triangle Park has a strong, diversified, and growing economy, hosting more than 275 companies and over 48,000 employees. It is one of the world's largest and most successful research and development centers, and benefits from an excellent transportation infrastructure including major highway access and the nearby Raleigh-Durham International Airport as well as the steady stream of intellectual capital coming from the four major universities nearby – Duke University, the University of North Carolina, North Carolina State University, and North Carolina Central University.