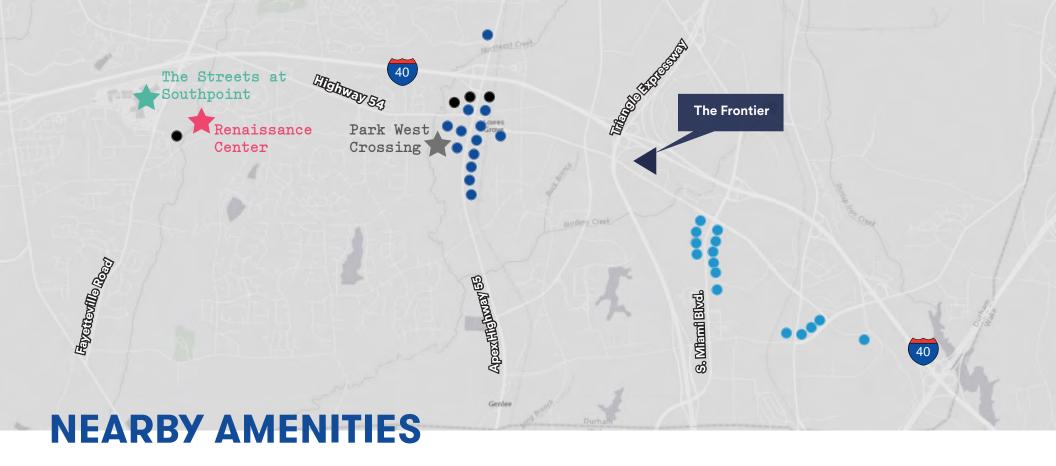

### **The Streets at Southpoint**

DINING:

California Pizza Kitchen

Chick-Fil-A

Chipotle

Firebirds Grill

Maggiano's Little Italy

Panera Bread

Starbucks

Subway

The Cheesecake Factory

Zinburger Wine & Burger Bar

**ENTERTAINMENT:** 

**AMC Southpoint Cinemas** 

SERVICES:

Bank of America

### **Renaissance Center**

DINING:

Chili's Grill & Bar

**Buffalo Wild Wings** 

Jersey Mike's

McAlister's Deli

Moe's Southwest Grill

P.F. Chang's China Bistro Starbucks

Sweet Frog

Ted's Montana Grill

SHOPPING:

Best Buy

World Market

Nordstrom Rack

Old Navy

REI

### **Highway 55 Corridor**

DINING:

William's Gourmet Kitchen

Chick-Fil-A

Café Meridian

Brigs at the Park

Thai 55

Cook Out

Starbucks

Subway

Bojangles'

Wendy's

McDonald's

Taco Bell

SERVICES:

Firestone Tire

### S. Miami Blvd.

DINING:

Mez Contemporary Mexican

Page Road Grill

Starbucks

Chelsea Café

Carolina Glazed Donuts

Lina's Café & Catering

Ping Pong Café

Cilantro Grill Randy's Pizza

Wok'n Grille

Zaxby's

Tropical Smoothie Café

Serena Sicilian Gastropub

Bojangles'

Arby's

Subway

### **Park West Crossing**

SHOPPING:

Food Lion

**SERVICES:** 

Fed Ex Office

Regency Cleaners

The UPS Store

### **Accommodations**

Hilton Garden Inn Durham Extended Stay America Courtyard by Marriott Residence Inn