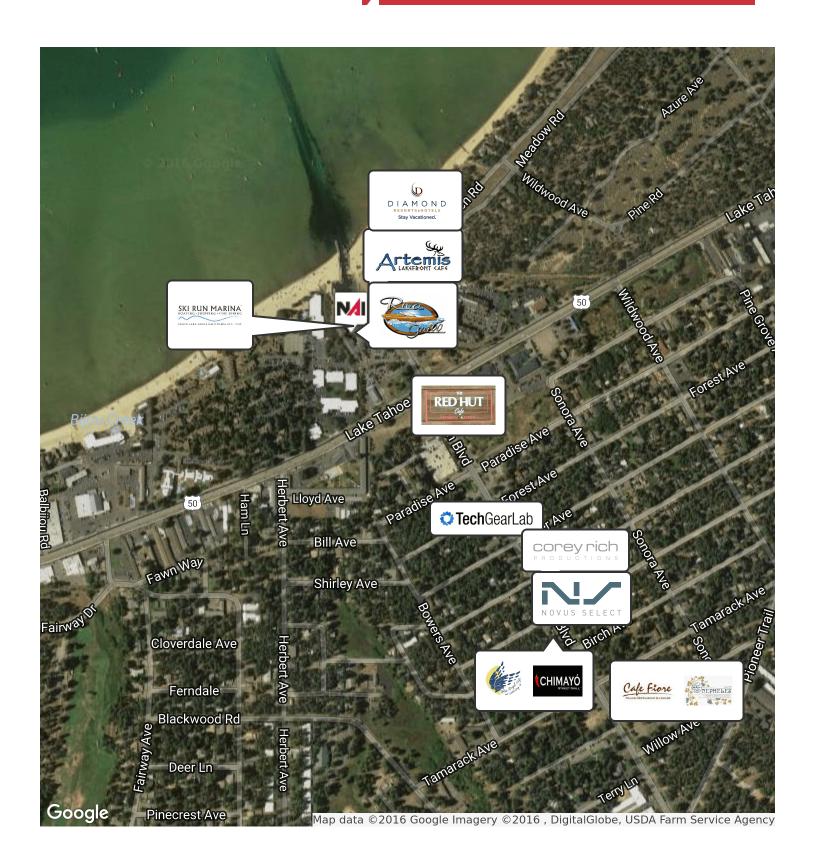

### **Property Overview**

Ski Run Marina has been a landmark in South Lake Tahoe since 1939. The Ski Run Marina Village has been redeveloped, but the new design allows you to imagine those early days in Tahoe. Marina includes some of Lake Tahoe's most popular shops and restaurants such as Riva Grill, Artemis Mediterranean Grill, Tahoe Queen, Tahoe Sport fishing, and more. The courtyard is often full of locals and visitors enjoying the shopping, live entertainment and the wide variety of different foods .