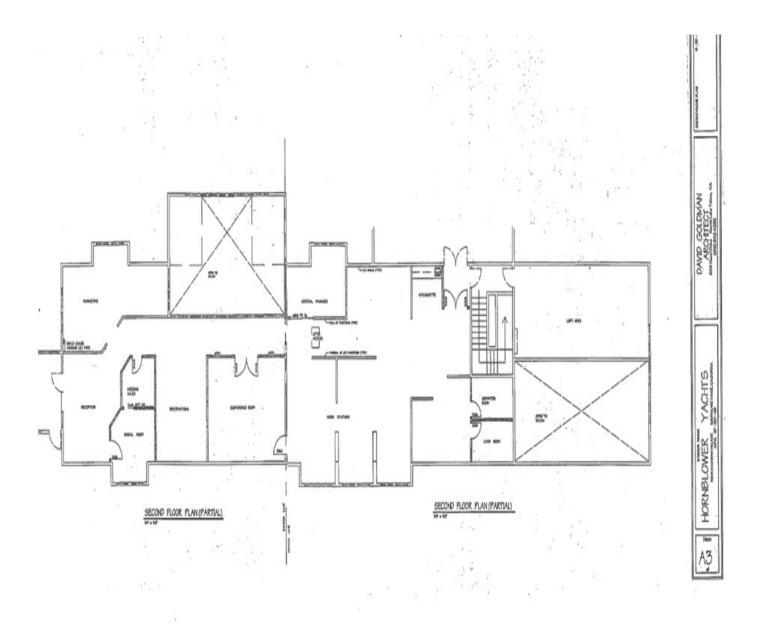

## **Property Summary**

**Available SF:** 125 - 4,130 SF

Lease Rate: \$1.50 / month (NNN)

Lot Size: 4.33 Acres

Building Size: 20,000 SF

Zoning: TC

# SPACE USE

LEASE RATE

LEASE

TYPE SIZE (SF)

**AVAILABILITY** 

Loft Creative/Loft \$1.50 PER MONTH NNN 125 - 4,130 SF VACANT