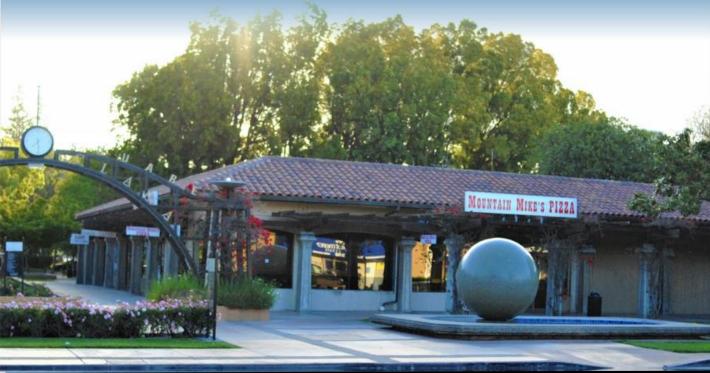

### Franklin Mall For Sale

Leased Investment

#### Leased Investment

- Building Size: 8,364 square feet Lot Size: 8,505 square feet (105' x 81')
- Anchor Tenants: Mountain Mike's Pizza and Illusive Comic & Game
- City maintains all exterior Common Area including but not limited to: Landscaping, Parking, Sidewalks, etc.
- Leases Below Market Rents Great upside Potential