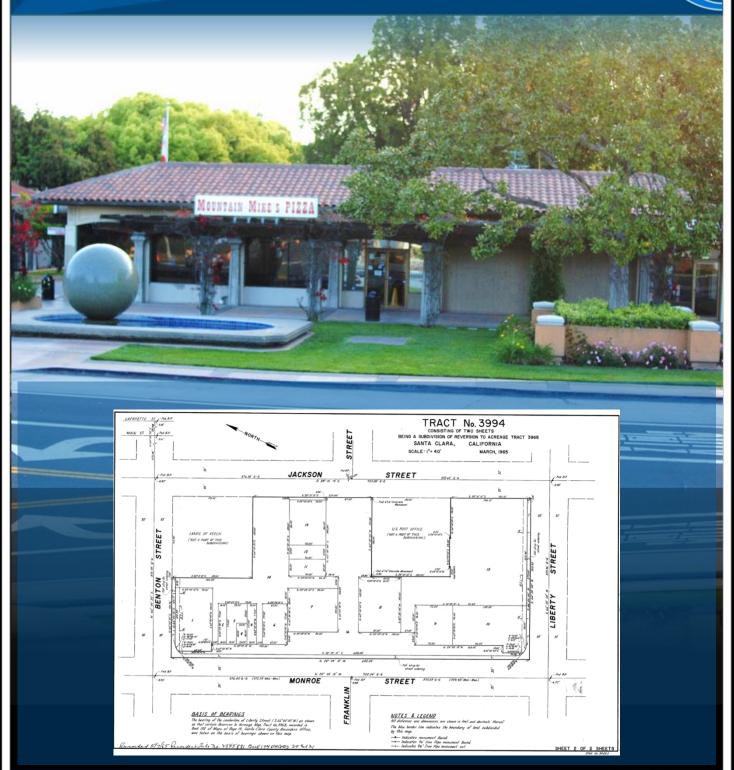

cy thereof. The presentation of this property is submitted subject to errors, omissions, change of price or conditions prior to sale or lease, or withdrawal without notice.



### Franklin Mall

#### Projections



### Basic Investment Analysis

Scheduled Modified NNN Rent:

\$14,900/month

\$178,8000/year

Cap Rate:

3.75%

\*Note: All rents are NNN except the Barber Shop doesn't pay real property taxes.

The information contained herein was obtained from sources believed reliable; however, LFM Properties makes no guarantees, warranties or representations as to the completeness or accuracy thereof. The presentation of this property is submitted subject to errors, omissions, change of price or conditions prior to sale or lease, or withdrawal without notice.



## Franklin Mall

Plot Plan